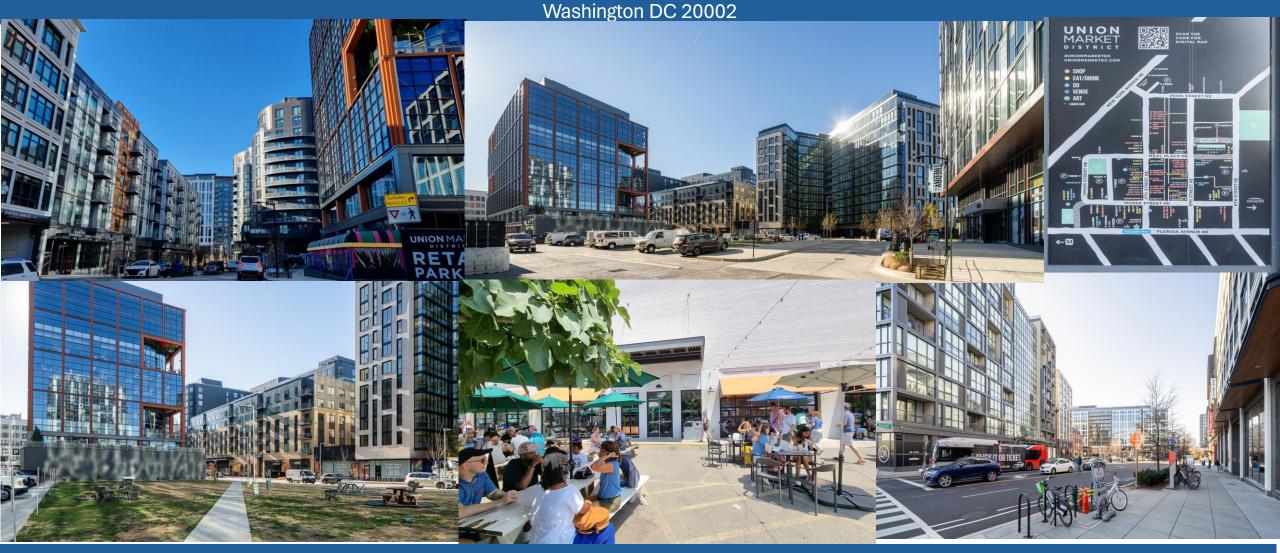

#### Noma - Union Market - Gallaudet District Market

Union Market, 45 acres, Office, residential, retail, entertainment,, special events and activities

- Walking distance to NoMa Gallaudet Metro station, ATF Headquarters
- Noma District (est.) over 12million sf office, 600,000 sf retail, 12,000 residential units, 1,500 hotel rooms
- Gallaudet University on 99 acres, & 2022 Campus Plans, school events.
- An exciting ownership opportunity in the development hub of Union Market, Greater Noma, Gallaudet University.