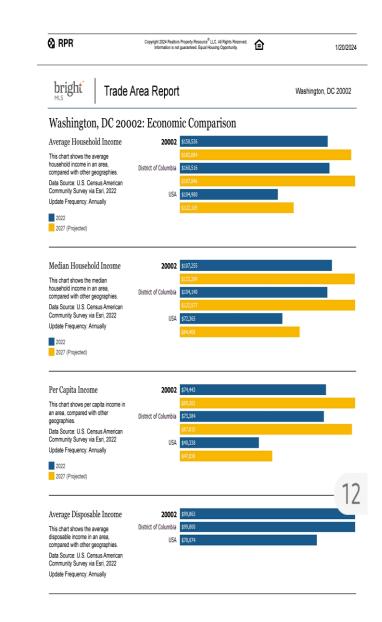

|                       | 1 MILE    | 3 MILE    | 5 MILE    |
|-----------------------|-----------|-----------|-----------|
| 2023 Total Population | 66,990    | 385,790   | 768,856   |
| 2028 Population       | 67,781    | 374,984   | 749,708   |
| Pop Growth 2023-2028  | + 1.18%   | (2.80%)   | (2.49%)   |
| Average Age           | 37        | 37        | 37        |
| 2023 Total Households | 29,803    | 183,944   | 349,189   |
| HH Growth 2023-2028   | + 0.81%   | (3.25%)   | (3.03%)   |
| Median Household Inc  | \$111,713 | \$109,840 | \$96,420  |
| Avg Household Size    | 2.20      | 2.00      | 2.10      |
| Median Home Value     | \$743,428 | \$701,316 | \$589,115 |