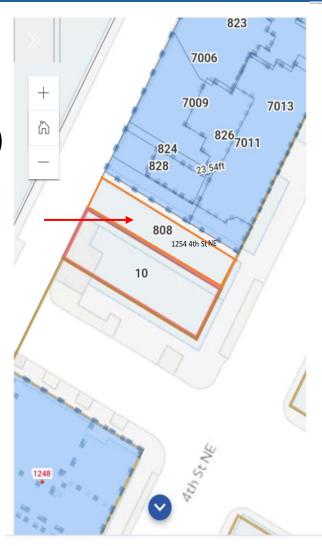

# FOR SALE 1254 4<sup>th</sup> Street NE

Washington DC 20002

Price Unpriced

Lot Size 3,600 SF (30'Wx120'L)

Building Size 6,060 SF

First Floor 3,300 SF

Ceiling Height 12' +/- 1st Floor

Second Floor 2,760 SF

Ceiling Height 11'+/- 2<sup>nd</sup> Floor

Zoning PDR-1

Tax ID Sq 3587 // 0808