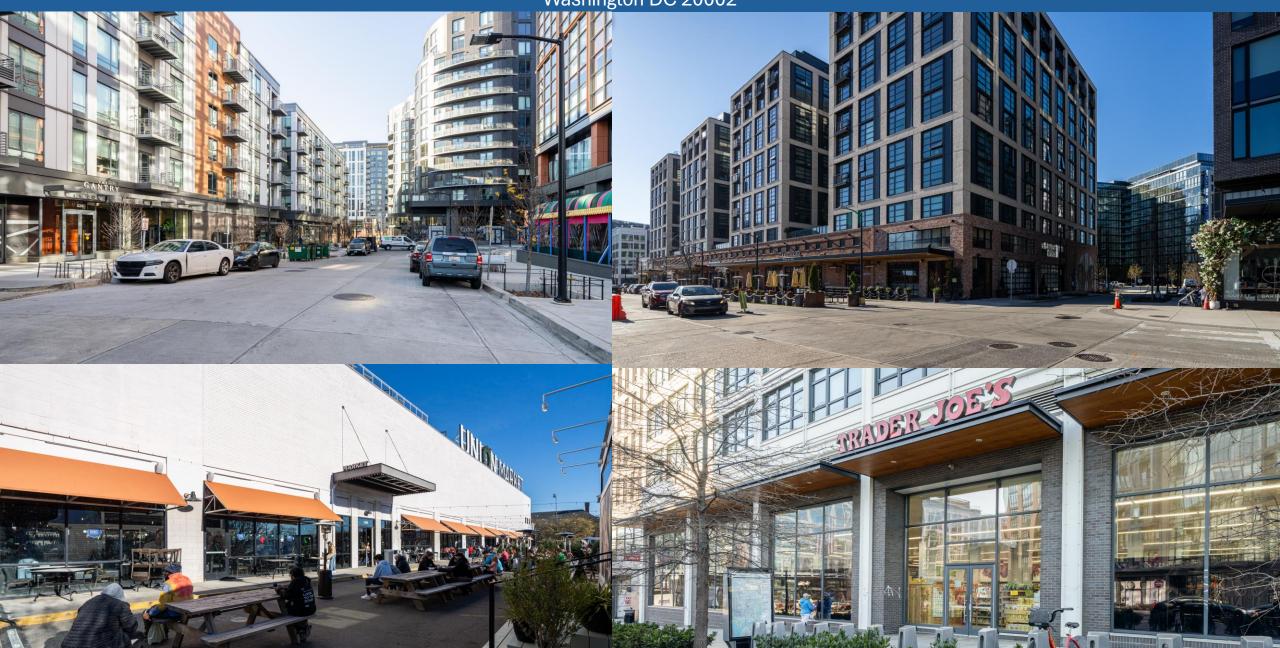

#### Highlights

- Union Market Food Hall
- Songbyrd Music
- Angelika Pop Up Theater
- Trader Joe's
- La Cosecha, Cotton & Reed, St. Anselm, O-ku, Scotch and Soda, Masseria, El Presidente, etc
- Coming Soon
- F1 Arcade, Pallette 22, Pastis
- more