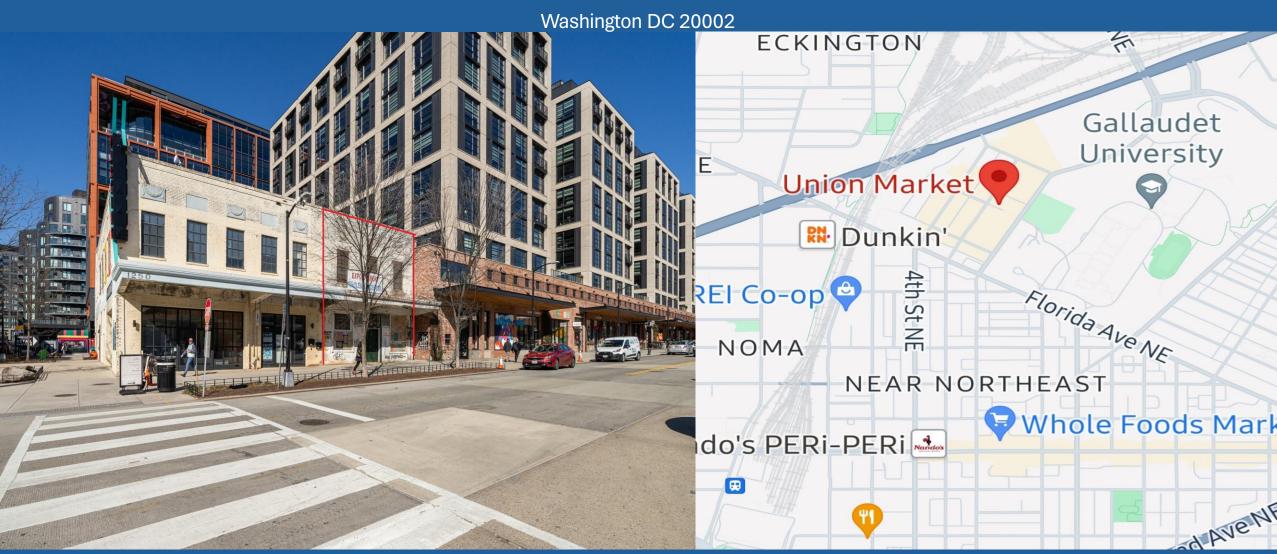

# FOR SALE 1254 4<sup>th</sup> Street NE

Washington DC 20002

Price Unpriced

Lot Size 3,600 SF (30'Wx120'L)

Building Size 6,060 SF

First Floor 3,300 SF

Ceiling Height 12' +/- 1st Floor

Second Floor 2,760 SF

### 1254 4th Street NE

Washington DC 20002

Union Market, 45 acres, Office, residential, retail, entertainment, special events and activities

Walking distance to NoMa Gallaudet Metro station, ATF Headquarters and

Washington DC 20002