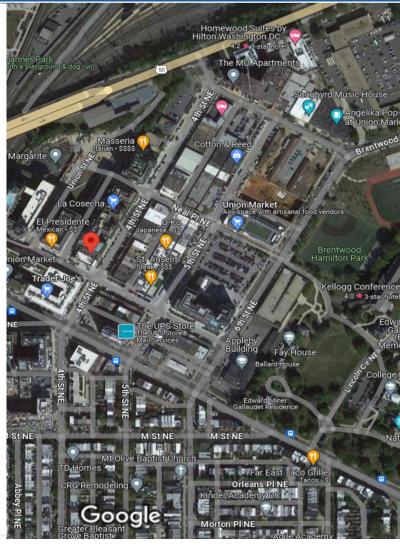

### 1254 4th Street NE

Washington DC 20002

Union Market, 45 acres, Office, residential, retail, entertainment, special events and activities

Walking distance to NoMa Gallaudet Metro station, ATF Headquarters and

Noma District (est.) over 12million sf office, 600,000 sf retail, 12,000 residential units,1,500 hotel rooms

Link: NoMa BID Development Map - March 2023.pdf

Gallaudet University on 99 acres, & 2022 Campus Plans, school events.

#### Noma - Union Market - Gallaudet District Market

Union Market, 45 acres, Office, residential, retail, entertainment,, special events and activities

- Walking distance to NoMa Gallaudet Metro station, ATF Headquarters
- Noma District (est.) over 12million sf office, 600,000 sf retail, 12,000 residential units, 1,500 hotel rooms
- Gallaudet University on 99 acres, & 2022 Campus Plans, school events.
- An exciting ownership opportunity in the development hub of Union Market, Greater Noma, Gallaudet University.