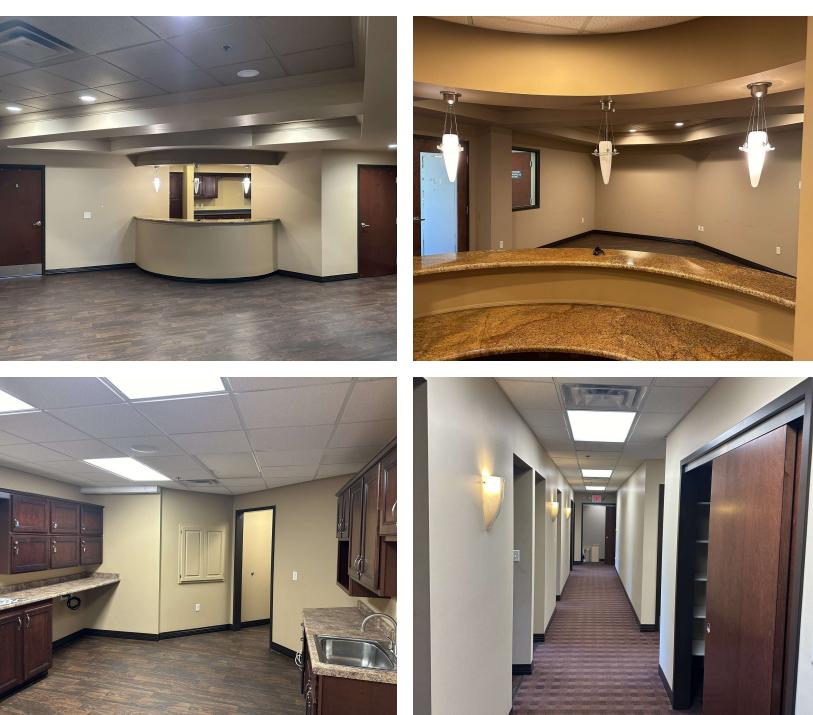

#### **PROPERTY DESCRIPTION**

Sophistication meets functionality at this premier commercial property in Carmel, IN. Boasting modern architecture & top-notch amenities, the property offers customizable office spaces designed to meet the diverse needs of businesses. The dental suite offers high-end finishes throughout, with 5 exam rooms, lab room, x-ray room, 2 offices, reception, break area with laundry hookup, private restroom & shower. Ample parking & convenient access to major transportation routes ensure seamless connectivity for tenants & patients alike. The property's strategic location & visibility make it a standout choice for medical practices seeking a prestigious address with a professional, polished atmosphere. Elevate your business presence at this exceptional Carmel property.