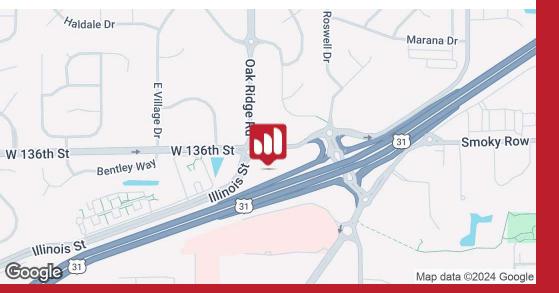

#### LOCATION DESCRIPTION

Nestled in Carmel, IN, the location offers a vibrant & dynamic setting for businesses to thrive. Located just off US 31 & 136th St., this medical office building couldn't be more convenient. Surrounded by upscale dining, shopping, & entertainment options, the area perfectly balances work & leisure. The location is within close proximity to the bustling Arts & Design District, boasting art galleries, unique boutigues, & charming cafes. Nearby, the Palladium at the Center for the Performing Arts presents world-class concerts & events, adding a touch of cultural enrichment to the area. With multiple top-rated hospitals & medical centers in the vicinity, the property in Carmel offers an ideal blend of urban convenience & suburban tranguility for discerning MOB tenants.