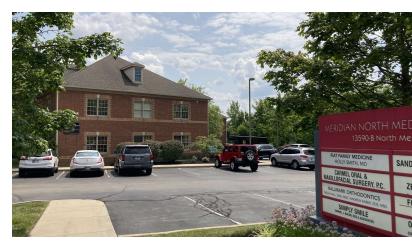

## 13590 N. MERIDIAN ST.

Carmel, IN 46032

#### **PROPERTY DESCRIPTION**

Sophistication meets functionality at this premier commercial property in Carmel, IN. Boasting modern architecture & top-notch amenities, the property offers customizable office spaces designed to meet the diverse needs of businesses. The dental suite offers high-end finishes throughout, with 5 exam rooms, lab room, x-ray room, 2 offices, reception, break area with laundry hookup, private restroom & shower. Ample parking & convenient access to major transportation routes ensure seamless connectivity for tenants & patients alike. The property's strategic location & visibility make it a standout choice for medical practices seeking a prestigious address with a professional, polished atmosphere. Elevate your business presence at this exceptional Carmel property.

#### LOCATION DESCRIPTION

Nestled in Carmel, IN, the location offers a vibrant & dynamic setting for businesses to thrive. Located just off US 31 & 136th St., this medical office building couldn't be more convenient. Surrounded by upscale dining, shopping, & entertainment options, the area perfectly balances work & leisure. The location is within close proximity to the bustling Arts & Design District, boasting art galleries, unique boutigues, & charming cafes. Nearby, the Palladium at the Center for the Performing Arts presents world-class concerts & events, adding a touch of cultural enrichment to the area. With multiple top-rated hospitals & medical centers in the vicinity, the property in Carmel offers an ideal blend of urban convenience & suburban tranguility for discerning MOB tenants.