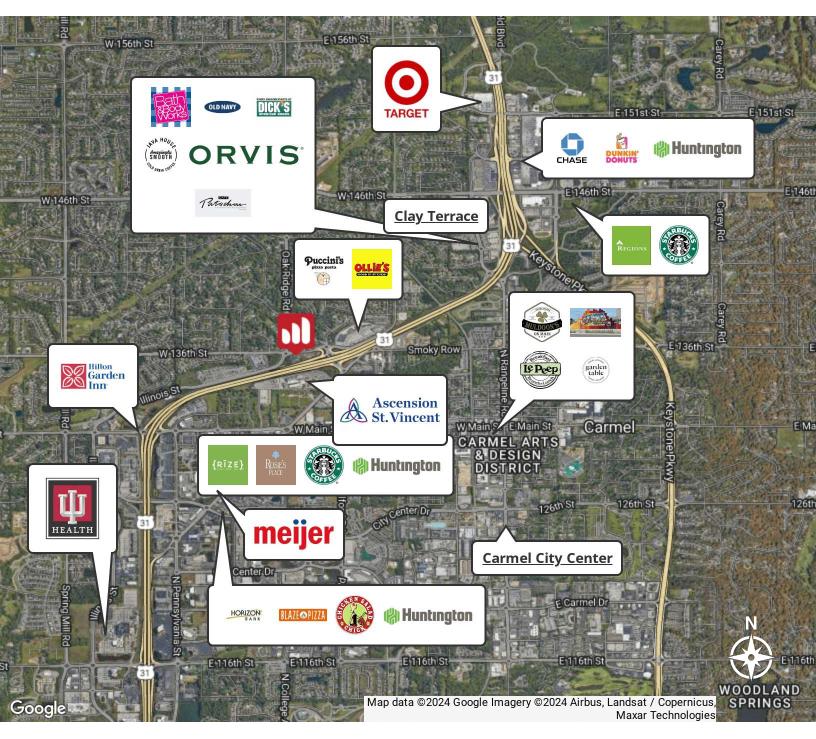

#### LOCATION DESCRIPTION

Nestled in Carmel, IN, the location offers a vibrant & dynamic setting for businesses to thrive. Located just off US 31 & 136th St., this medical office building couldn't be more convenient. Surrounded by upscale dining, shopping, & entertainment options, the area perfectly balances work & leisure. The location is within close proximity to the bustling Arts & Design District, boasting art galleries, unique boutigues, & charming cafes. Nearby, the Palladium at the Center for the Performing Arts presents world-class concerts & events, adding a touch of cultural enrichment to the area. With multiple top-rated hospitals & medical centers in the vicinity, the property in Carmel offers an ideal blend of urban convenience & suburban tranguility for discerning MOB tenants.