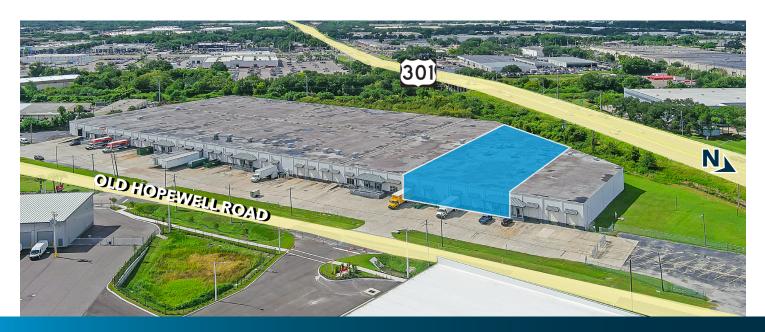

## WAREHOUSE SPACE FOR SUBLEASE 1201 OLD HOPEWELL ROAD | TAMPA, FL 33619

## 27,547 SF AVAILABLE FOR SUBLEASE IN EAST TAMPA

## **SUITE 9 OVERVIEW**

**AVAILABLE SF:** 27,547 SF

**OFFICE SF:**  $\pm 1,500 \text{ SF}$ 

SUBLEASE EXPIRATION: September 1, 2029

CLEAR HEIGHT: 20' 7"

LOADING: 4 Dock-High Doors

COLUMN SPACING: 36' x 40'

**BUILDING DEPTH:** 245′ - 289′