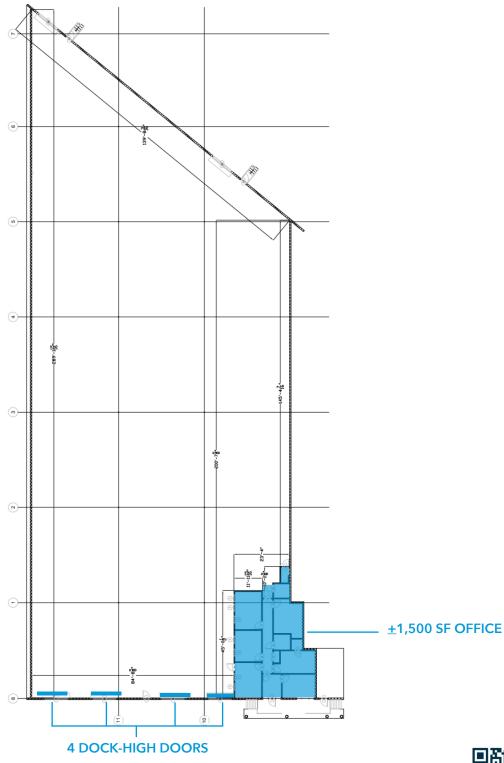

## **SUITE 9 OVERVIEW**

**AVAILABLE SF:** 27,547 SF

**OFFICE SF:**  $\pm 1,500 \text{ SF}$ 

SUBLEASE EXPIRATION: September 1, 2029

CLEAR HEIGHT: 20' 7"

LOADING: 4 Dock-High Doors

COLUMN SPACING: 36' x 40'

**BUILDING DEPTH:** 245′ - 289′

ELECTRICAL: 3 Phase / 240 Volt / 200 Amp

**SPRINKLER:** ESFR

Jessica Mizrahi, SIOR jmizrahi@lee-associates.com 813 804 0886

Julia Silva, SIOR jsilva@lee-associates.com 813 230 8008 Jackson O'Neill joneill@lee-associates.com 813 701 7948