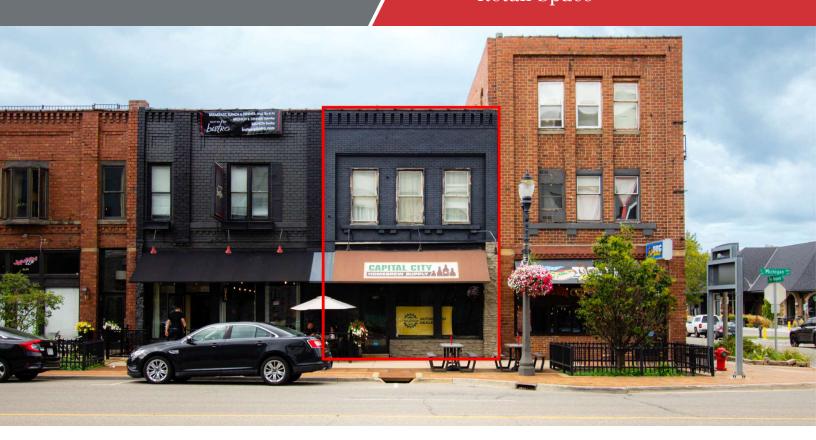

## 623 E. Michigan Ave

623 East Michigan Avenue Lansing, Michigan 48912

### **Property Highlights**

- 2000 SQ FT retail space
- \$1,400 modified Gross lease
- · Close to downtown stadium district
- Open space with exposed natural brick
- 3-year lease opportunity
- · Walking distance to all those downtown offers
- Next door to bistro restaurant

## Offering Summary

| Lease Rate:    | \$1,400.00 per month (MG) |
|----------------|---------------------------|
| Building Size: | 2,000 SF                  |
| Available SF:  | 2,000 SF                  |