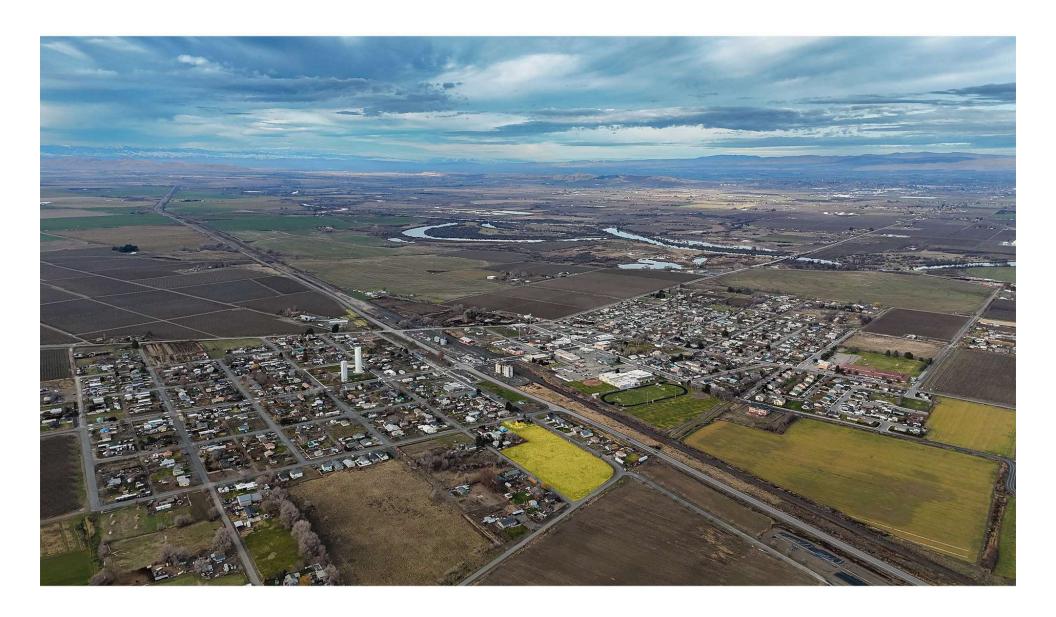

ixed-use<br>(commercial/residentia) |

#### **PROPERTY OVERVIEW**

THIS OFFERING is for the opportunity to purchase 5.06 contiguous acres in Downtown Mabton located along WA-SR 22 and buffered by new construction to the north. The property comprises two tax parcels and is zoned MU-CR or "Mixed-use commercial/residential."

The zoning allows for nearly anything to be developed here, including commercial buildings up to 45' high, apartments up to 35' high, duplexes, hotels/motels, bank buildings, fruit stands, etc.

The City of Mabton has approved a preliminary 35-parcel residential plat on the parcels. An 8" water main and 8" sewer main run along the west side of the property making utilities readily accessible.

SELLER FINANCING - 25% down, 5 years, 8% interest.

## **Additional Photos**



### **Additional Photos**



## **Additional Photos**