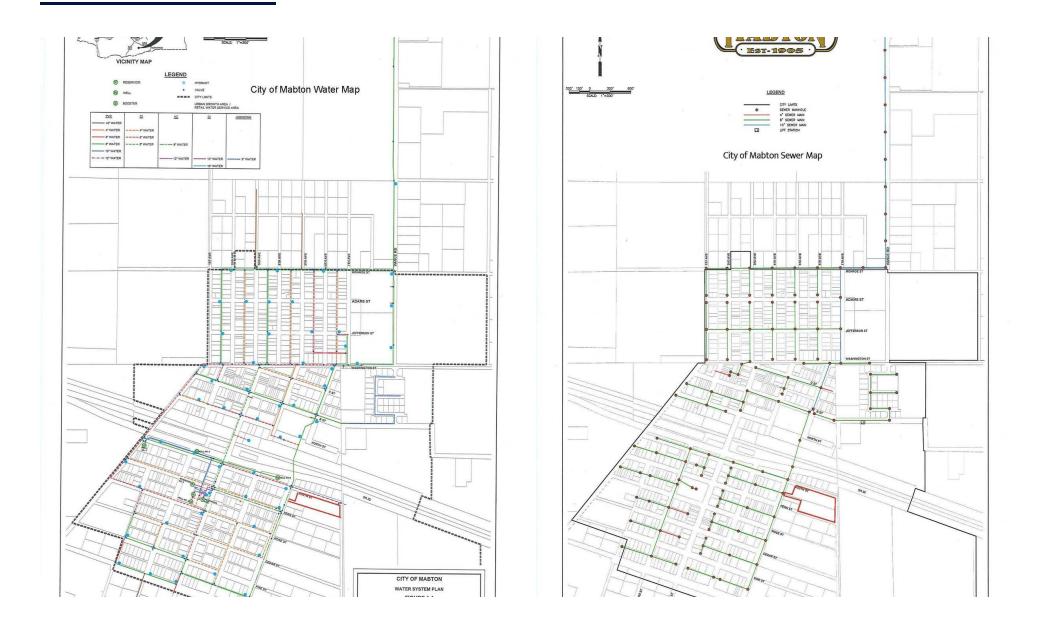

The zoning allows for nearly anything to be developed here, including commercial buildings up to 45' high, apartments up to 35' high, duplexes, hotels/motels, bank buildings, fruit stands, etc.

The City of Mabton has approved a preliminary 35-parcel residential plat on the parcels. An 8" water main and 8" sewer main run along the west side of the property making utilities readily accessible.