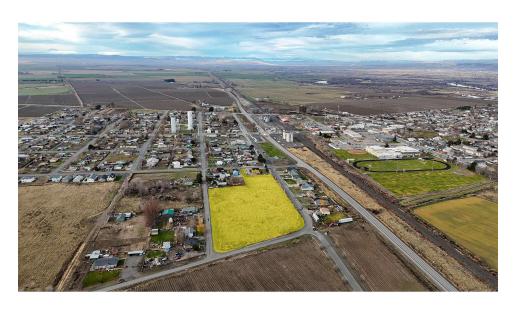

# FOR SALE | Commercial/Residential Land - 5.06 Acres



Offered at: Available:

\$525,000 5.06 Acres

710 South St. Mabton Mabton, WA 98935 509.966.3800: O

218 SSgt Pendleton V

## **Executive Summary**





#### **OFFERING SUMMARY**

| Sale Price:   | \$525,000                                  |
|---------------|--------------------------------------------|
| Available SF: | 220,417                                    |
| \$/SF         | \$2.38                                     |
| Lot Size:     | 5.06 acres                                 |
| Zoning:       | MU-CR mixed-use<br>(commercial/residentia) |

#### **PROPERTY OVERVIEW**

THIS OFFERING is for the opportunity to purchase 5.06 contiguous acres in Downtown Mabton located along WA-SR 22 and buffered by new construction to the north. The property comprises two tax parcels and is zoned MU-CR or "Mixed-use commercial/residential."

The zoning allows for nearly anything to be developed here, including commercial buildings up to 45' hig