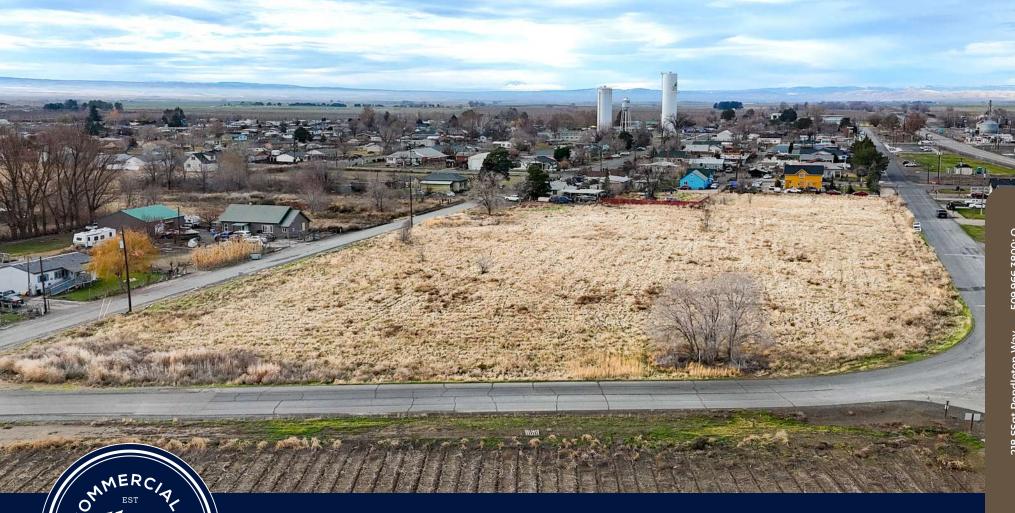

#### **PROPERTY OVERVIEW**

THIS OFFERING is for the opportunity to purchase 5.06 contiguous acres in Downtown Mabton located along WA-SR 22 and buffered by new construction to the north. The property comprises two tax parcels and is zoned MU-CR or "Mixed-use commercial/residential."

The zoning allows for nearly anything to be developed here, including commercial buildings up to 45' high, apartments up to 35' high, duplexes, hotels/motels, bank buildings, fruit stands, etc.

The City of Mabton has approved a preliminary 35-parcel residential plat on the parcels. An 8" water main and 8" sewer main run along the west side of the property making utilities readily accessible.