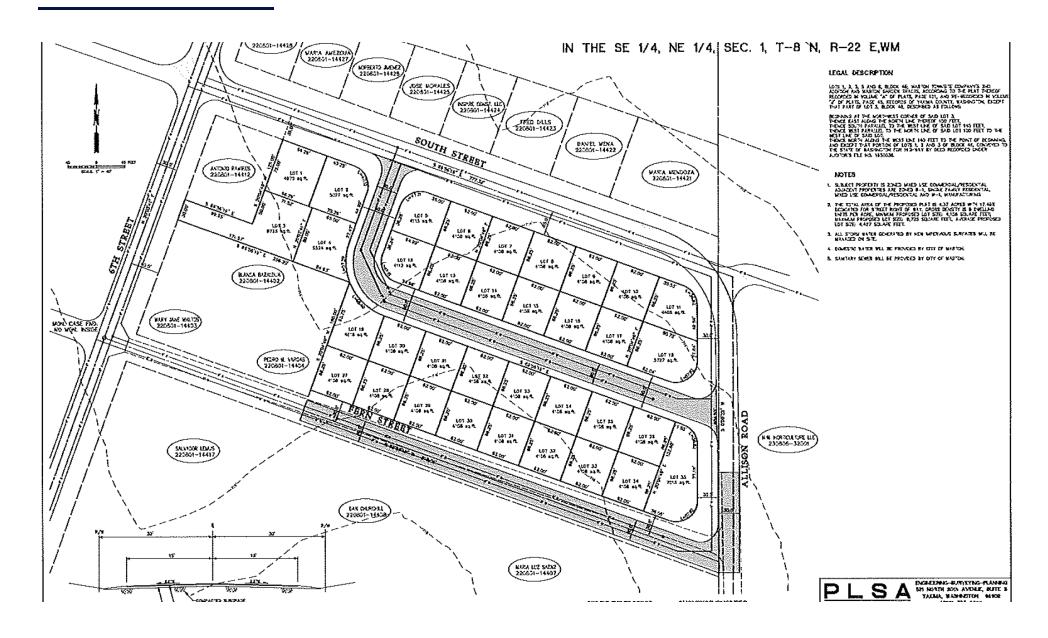

#### **PROPERTY OVERVIEW**

THIS OFFERING is for the opportunity to purchase 5.06 contiguous acres in Downtown Mabton located along WA-SR 22 and buffered by new construction to the north. The property comprises two tax parcels and is zoned MU-CR or "Mixed-use commercial/residential."

The zoning allows for nearly anything to be developed here, including commercial buildings up to 45' high, apartments up to 35' high, duplexes, hotels/motels, bank buildings, fruit stands, etc.

The City of Mabton has approved a preliminary 35-parcel residential plat on the parcels. An 8" water main and 8" sewer main run along the west side of the property making utilities readily accessible.