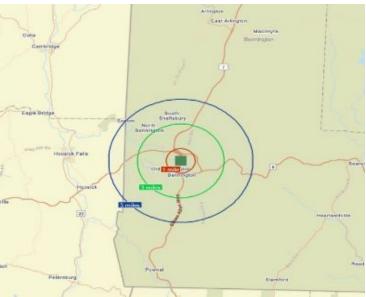

## **Demographics at a Glance**

| Population |        |  |
|------------|--------|--|
| 1 Mile     | 3,586  |  |
| 3 Mile     | 13,998 |  |
| 5 Mile     | 18,351 |  |

| Average Household Income |          |  |
|--------------------------|----------|--|
| 3 Mile                   | \$57,038 |  |
| 5 Mile                   | \$64,909 |  |
| 10 Mile                  | \$67,933 |  |