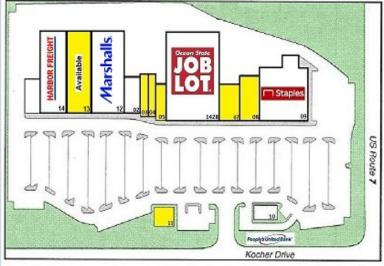

## Bennington, VT

| Unit      | Tenant              | SF      |
|-----------|---------------------|---------|
| 02        | Label Shopper       | 5,000   |
| 03        | Vacant              | 2,875   |
| 04        | Vacant              | 2,875   |
| 05        | Vacant              | 2,856   |
| 07        | Vacant              | 6,500   |
| 08        | Vacant              | 7,200   |
| 09        | Staples             | 23,526  |
| 10        | Peoples United Bank | 2,970   |
| 11        | Vacant              | 2,693   |
| 1428      | OSJL                | 38,655  |
| 12        | Marshalls           | 21,000  |
| 13        | Vacant              | 18,885  |
| 14        | Harbor Freight      | 15,667  |
| Total GLA |                     | 150,702 |