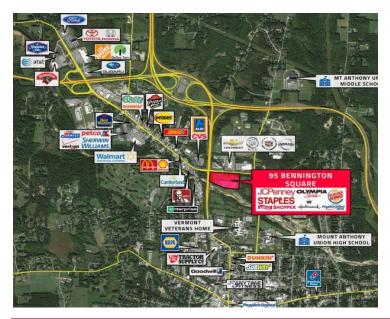

## Bennington, VT

95 Kocher Drive, Bennington, VT 05201

Up to 18,536 SF, 7,200 SF. 6,500 SF2,875, and 2,693 SF Available

Join us in Bennginton, VT- a prime retail area!

## **Property Highlights GLA** 150,702 sq.ft. **Traffic Count** 8,700 per day Other Amenities Pylon on Kocher Drive **Major Tenants** Ocean State Job Lot Marshalls Harbor Freight Label Shopper **Staples** People's United Bank