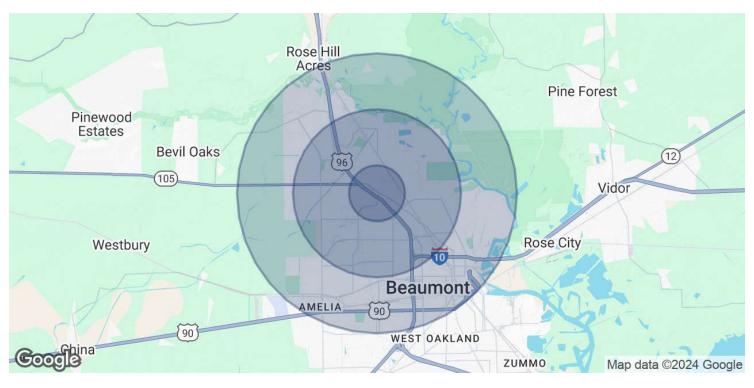

# 5910 Eastex Fwy Beaumont, TX 77708

#3539 - BEAUMONT, TX | RETAIL PROPERTY

FOR LEASE | 44,702 SF

| POPULATION           | 1 MILE | 3 MILES | 5 MILES |
|----------------------|--------|---------|---------|
| Total Population     | 7,843  | 47,976  | 81,493  |
| Average Age          | 39     | 39      | 39      |
| Average Age (Male)   | 37     | 38      | 38      |
| Average Age (Female) | 40     | 40      | 40      |

| HOUSEHOLDS & INCOME | 1 MILE    | 3 MILES   | 5 MILES   |
|---------------------|-----------|-----------|-----------|
| Total Households    | 3,610     | 19,827    | 33,247    |
| # of Persons per HH | 2.2       | 2.4       | 2.5       |
| Average HH Income   | \$71,874  | \$92,724  | \$87,937  |
| Average House Value | \$246,014 | \$230,674 | \$211,533 |

Demographics data derived from AlphaMap