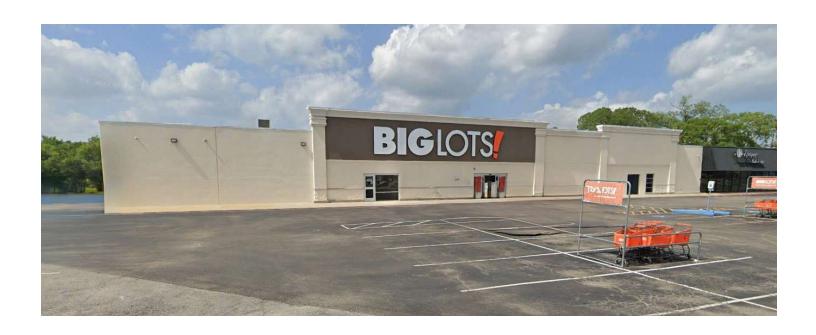

#### **PROPERTY DESCRIPTION**

Freestanding building currently operated as a Big Lots with easy access to major roadways.

#### **PROPERTY HIGHLIGHTS**

- Freestanding building with excellent parking, signage and access.
- Located Opposite of Parkdale Mall, on the NW Corner of Eastex Freeway and Dowden Road.