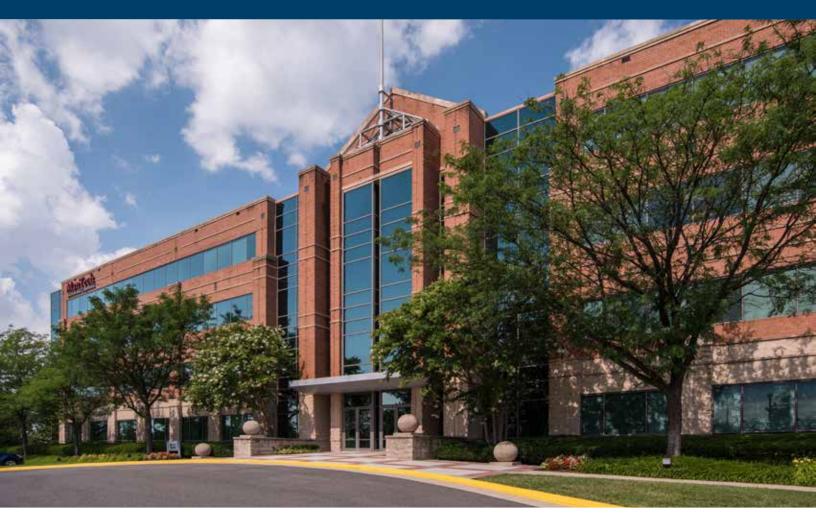

## 14280 PARK MEADOW DRIVE

RIDGEVIEW CHANTILLY, VIRGINIA

Building Size: 112,780 SF

Building Type: Class A

Stories: 4

Parking Ratio: 4.4/1,000 SF

Nearby golf course, hotel, jogging trail, restaurants + day care center