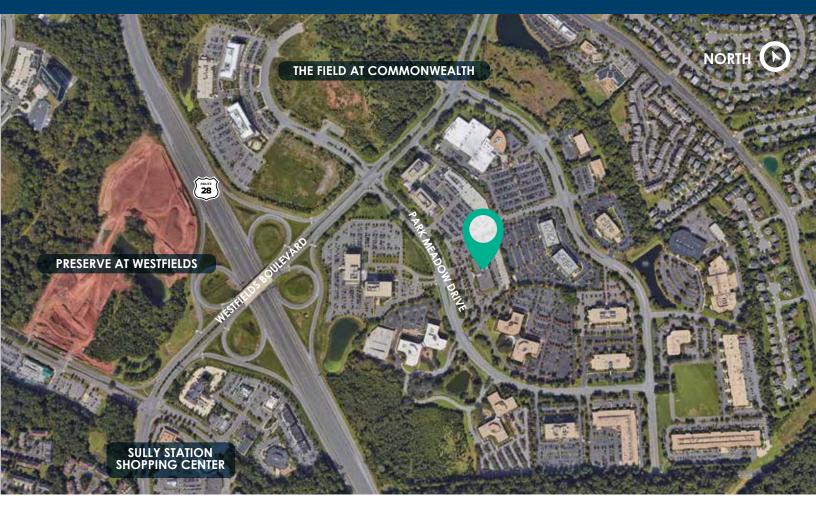

## 14280 PARK MEADOW DRIVE CHANTILLY, VA

## 

Minutes from Dulles International Airport

| Dulles International Airport     | 4 miles    |
|----------------------------------|------------|
| Reston Town Center               | 7 miles    |
| Tysons, VA                       | 12 miles   |
| Fort Belvoir                     | 19 miles   |
| Downtown Washington, DC          | 21 miles   |
| Reagan National Airport Location | 21.5 miles |