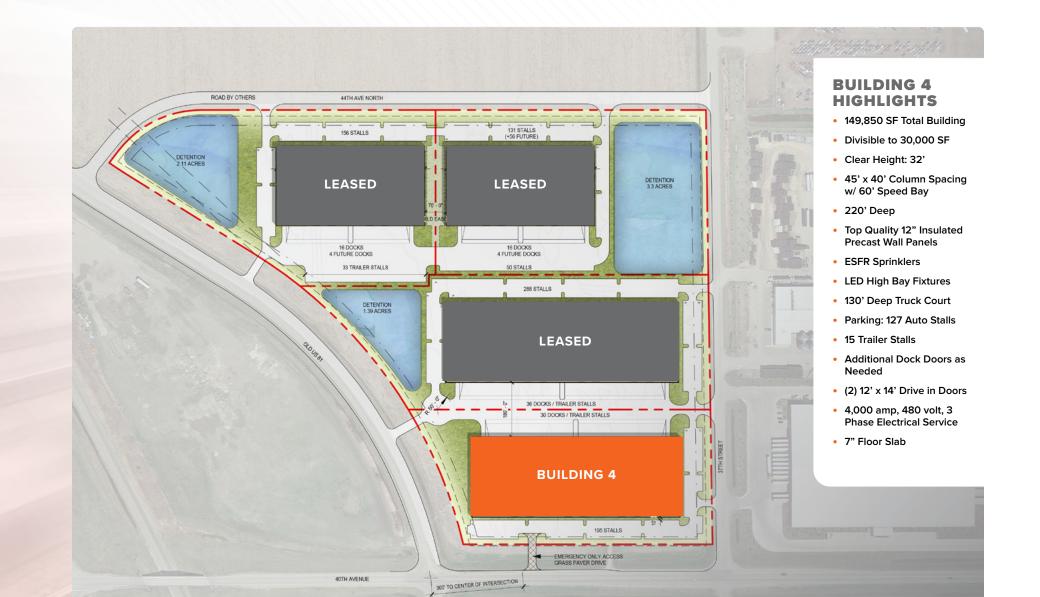

**COMMERCE CENTER** 

TACTICAL

COMMERCE

TRANSIT

#### **NOW LEASING**

30,000 - 150,000 SF Available Immediate Access to I-29 900'+ Frontage Along 40th Ave NW

#### DCC NORTH

111 Acres: BTS or For Sale

PROPERTY WEBSITE

HYDE

**CBRE** 

# ECONOMICAL & EFFICIENT



## DAKOTA COMMERCE CENTER NORTH



# COMMERCE CENTER





### **BUILDING PHOTOS**







# COMMERCE CENTER

# TRANSCENDING TRADITIONAL TRANSIT



## CHANCE

Senior Vice President +1 701 660 3500 chance.lindsey@cbre.com

#### KYLE FERDERER

Senior Associate +1 701 660 3500 kyle.ferderer@cbre.com © 2024 CBRE, Inc. All rights reserved. This information has been obtained from sources believed reliable, but has not been verified for accuracy or completeness. You should conduct a careful, independent investigation of the property and verify all information. Any reliance on this information is solely at your own risk. CBRE and the CBRE logo are service marks of CBRE, Inc. and/or its affiliated or related companies in the United States and other countries. All other marks displayed on this docum