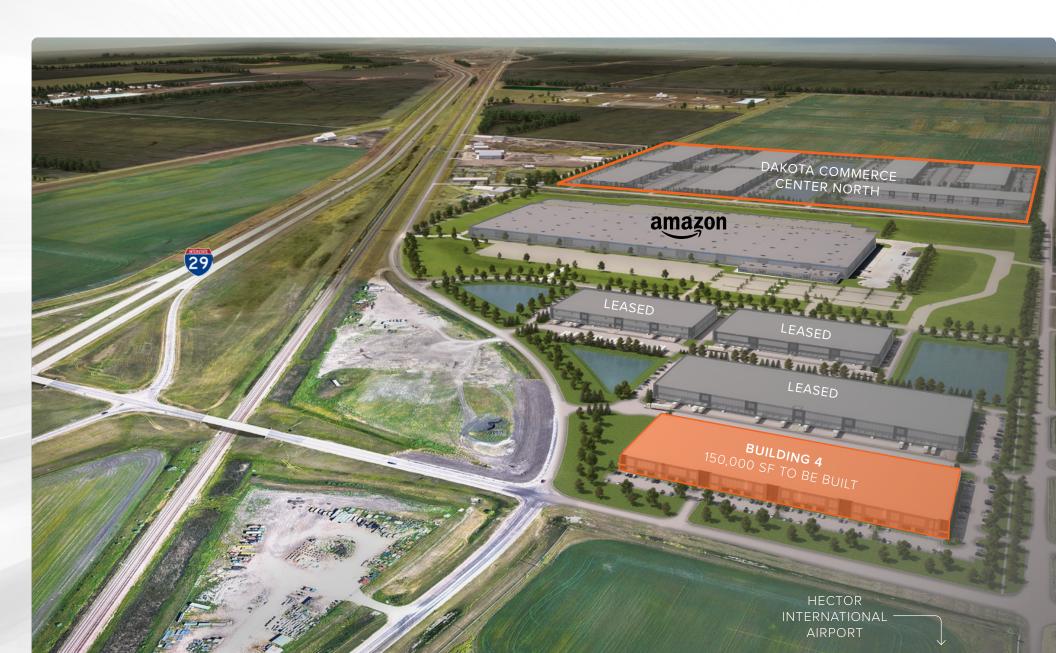

#### **NOW LEASING**

30,000 - 150,000 SF Available Immediate Access to I-29 900'+ Frontage Along 40th Ave NW

#### DCC NORTH

111 Acres: BTS or For Sale

PROPERTY WEBSITE

HYDE

**CBRE** 