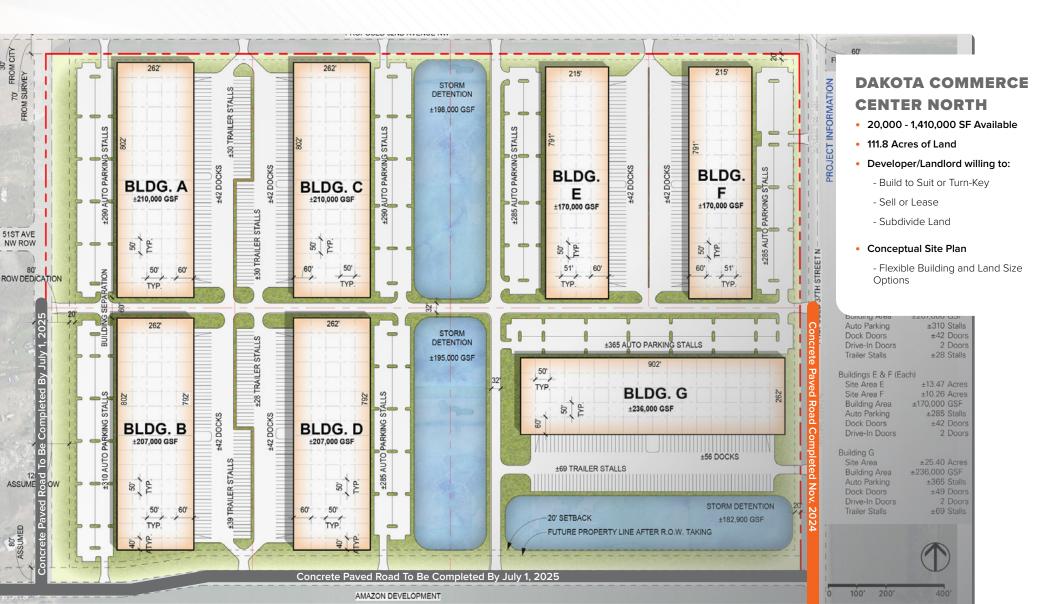

#### DCC NORTH

111 Acres: BTS or For Sale

PROPERTY WEBSITE

HYDE

**CBRE** 

## DAKOTA COMMERCE CENTER NORTH