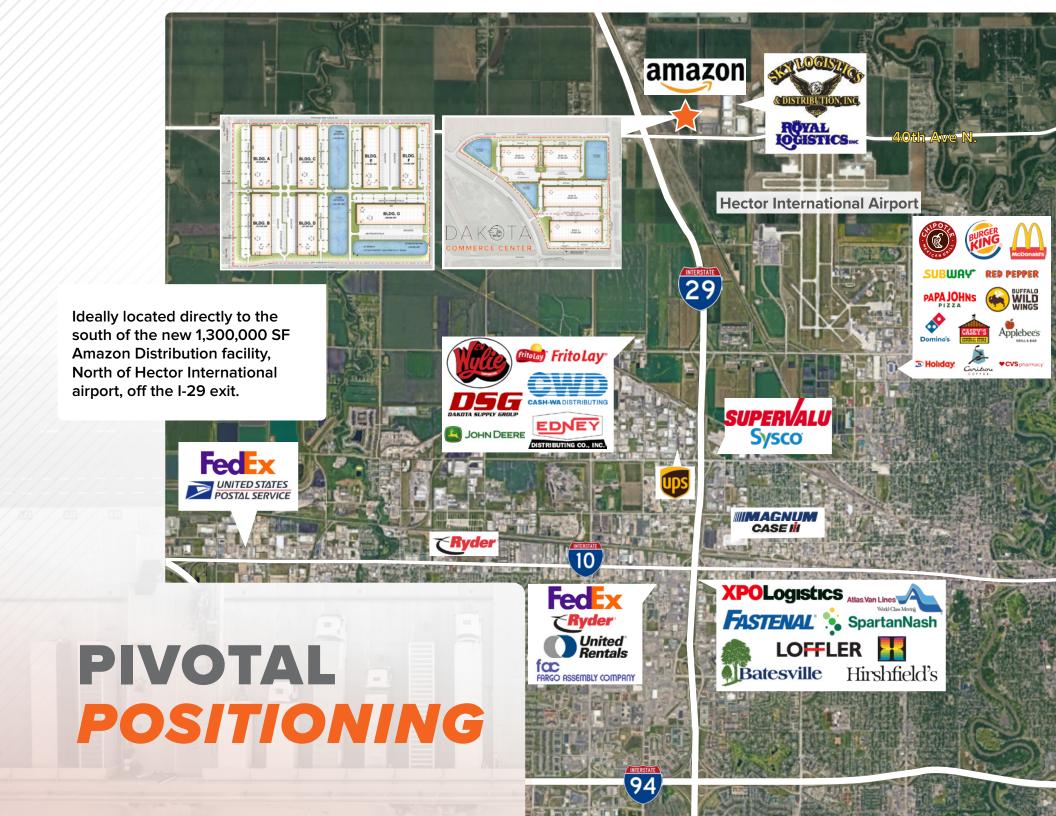

**COMMERCE CENTER** 

TACTICAL

COMMERCE

TRANSIT

#### **NOW LEASING**

30,000 - 150,000 SF Available Immediate Access to I-29 900'+ Frontage Along 40th Ave NW

#### DCC NORTH

111 Acres: BTS or For Sale

PROPERTY WEBSITE

HYDE

**CBRE** 

# ECONOMICAL & EFFICIENT



## DAKOTA COMMERCE CENTER NORTH



# COMMERCE CENTER





### **BUILDING PHOTOS**







# COMMERCE CENTER

# TRANSCENDING TRADITIONAL TRANSIT



## CHANCE

Senior Vice President +1 701 660 3500 chance.lindsey@cbre.com

#### KYLE FERDERER

Senior Associate +1 701 660 3500 kyle.ferderer@cbre.com © 2024 CBRE, Inc. All rights reserved. This information has been obtained from sources believed reliable, but has not been verified for accuracy or completeness. You should conduct a careful, independent investigation of the property and verify all information. Any reliance on this information is solely at your own risk. CBRE and the CBRE logo are service marks of CBRE, Inc. and/or its affiliated or related companies in the United States and other countries. All other marks displayed on this document are the property of their respective owners. Photos he