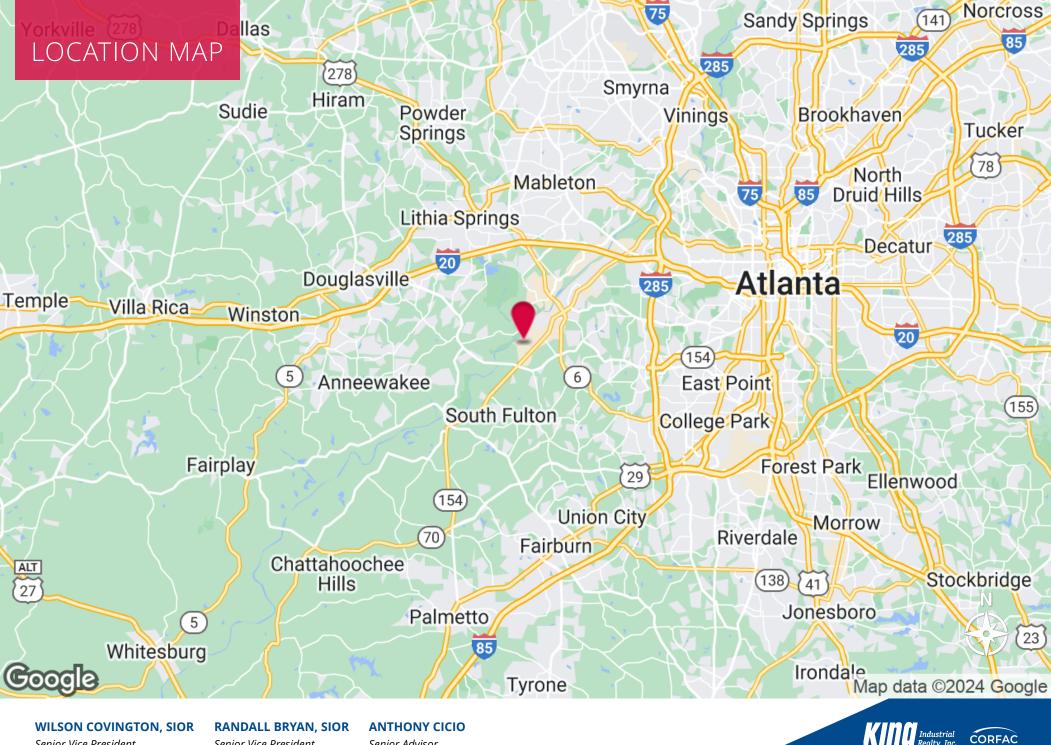

## **PROPERTY HIGHLIGHTS**

- Up To 25 Trailers
- Graveled & Gated
- Short Term Acceptable
- 4.17 +/- Total Acres Possible Expansion
- Zoned M2 (Heavy Industrial)

## **OFFERING SUMMARY**

| Available SF: | 1 - 4.17 +/- Acres |
|---------------|--------------------|
| Lot Size:     | 4.17 +/- Acres     |
| Zoning:       | M2                 |