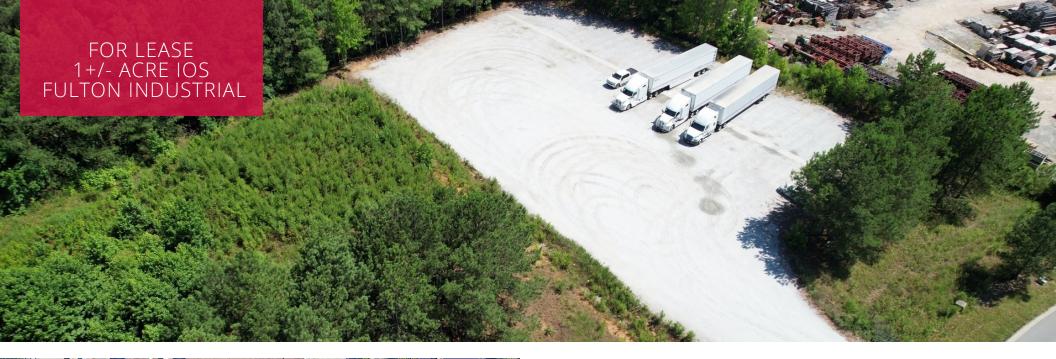

## **PROPERTY HIGHLIGHTS**

- Up To 25 Trailers
- Graveled & Gated
- Short Term Acceptable
- 4.17 +/- Total Acres Possible Expansion
- Zoned M2 (Heavy Industrial)

## **OFFERING SUMMARY**

| Available SF: | 1 - 4.17 +/- Acres |
|---------------|--------------------|
| Lot Size:     | 4.17 +/- Acres     |
| Zoning:       | M2                 |