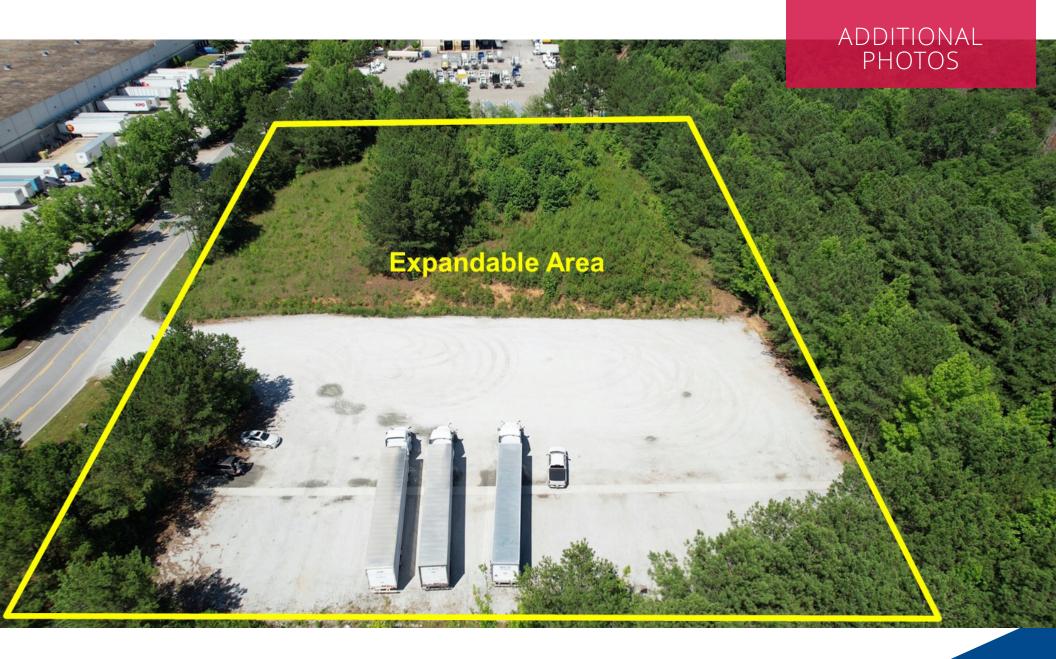

## **PROPERTY HIGHLIGHTS**

- Up To 25 Trailers
- Graveled & Gated
- Short Term Acceptable
- 4.17 +/- Total Acres Possible Expansion
- Zoned M2 (Heavy Industrial)

## **OFFERING SUMMARY**

| Available SF: | 1 - 4.17 +/- Acres |
|---------------|--------------------|
| Lot Size:     | 4.17 +/- Acres     |
| Zoning:       | M2                 |