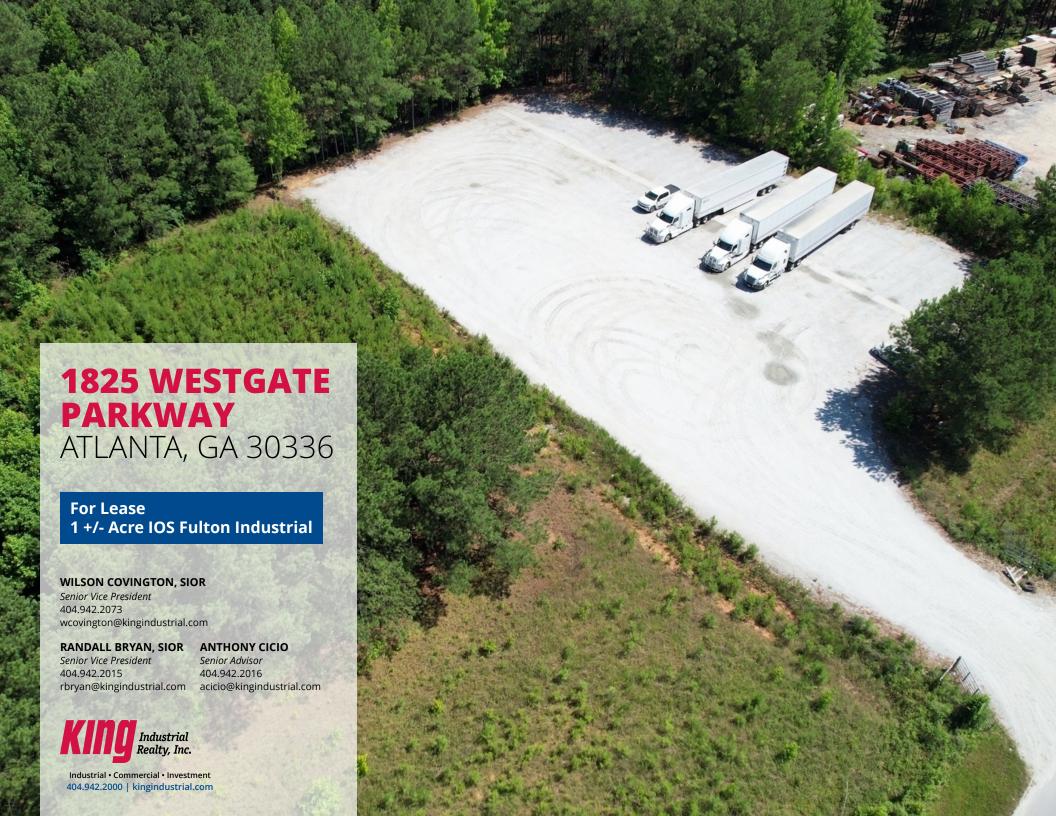

## **PROPERTY HIGHLIGHTS**

- Up To 25 Trailers
- Graveled & Gated
- Short Term Acceptable
- 4.17 +/- Total Acres Possible Expansion
- Zoned M2 (Heavy Industrial)

## **OFFERING SUMMARY**

| Available SF: | 1 - 4.17 +/- Acres |
|---------------|--------------------|
| Lot Size:     | 4.17 +/- Acres     |
| Zoning:       | M2                 |