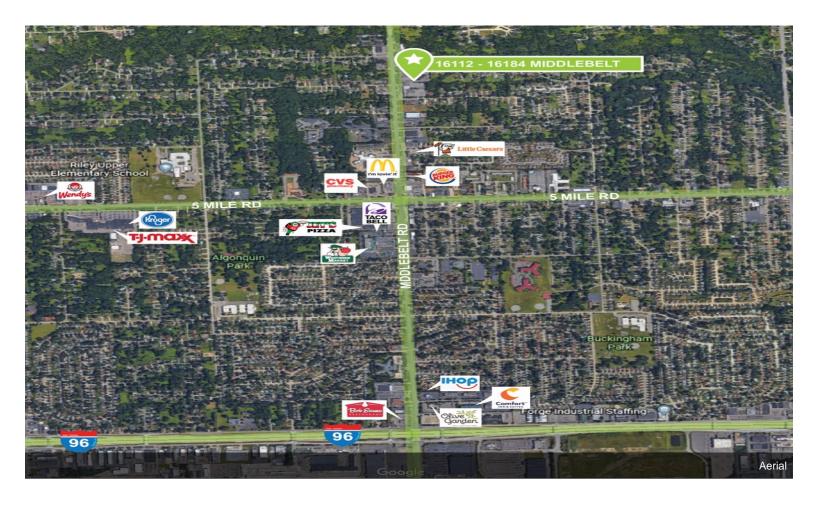

# **Shops at Middlebelt Pointe**

16112-16184 Middlebelt Rd, Livonia, MI 48154

### 16112-16184 Middlebelt Rd, Livonia, MI 48154

Conveniently located on busy Middlebelt Road, this neighborhood center offers both regional and national tenants.