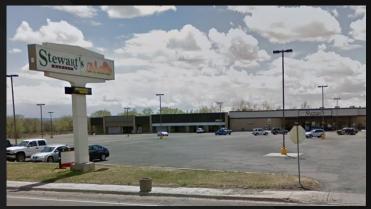

## **PROJECT HIGHLIGHTS**

- Anchored by Stewart's Marketplace, the only grocery market in Castle Dale
- Along high traffic of State Route 10

| DEMOGRAPHICS      | 1 Mile         | 3 Mile         | 5 Mile   |
|-------------------|----------------|----------------|----------|
| Population        | 857            | 2,580          | 2,850    |
| Households        | 294            | 873            | 963      |
| Median HH Income  | \$50,921       | \$55,260       | \$55,905 |
| Average HH Income | \$58,118       | \$63,376       | \$64,139 |
| TRAFFIC           | State Route 10 | State Route 29 | TOTAL    |
| AADT              | 7,242          | 4,393          | 11,635   |