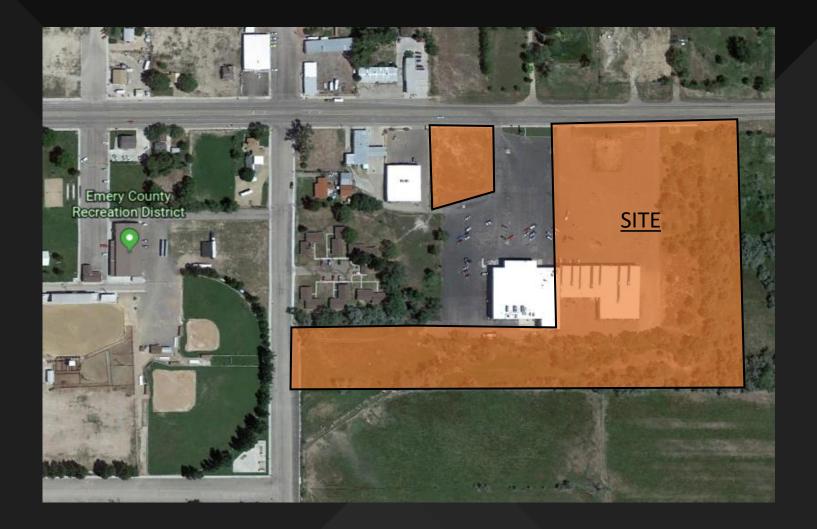

N TUTTLE**

801-482-7513

c\_tuttle@woodburycorp.com







## **PROJECT HIGHLIGHTS**

- Anchored by Stewart's Marketplace, the only grocery market in Castle Dale
- Along high traffic of State Route 10

| DEMOGRAPHICS      | 1 Mile         | 3 Mile         | 5 Mile   |
|-------------------|----------------|----------------|----------|
| Population        | 857            | 2,580          | 2,850    |
| Households        | 294            | 873            | 963      |
| Median HH Income  | \$50,921       | \$55,260       | \$55,905 |
| Average HH Income | \$58,118       | \$63,376       | \$64,139 |
| TRAFFIC           | State Route 10 | State Route 29 | TOTAL    |
| AADT              | 7,242          | 4,393          | 11,635   |





**SPACE 666 | 3,542SF** 

**SPACE 690 | 16,495 SF**