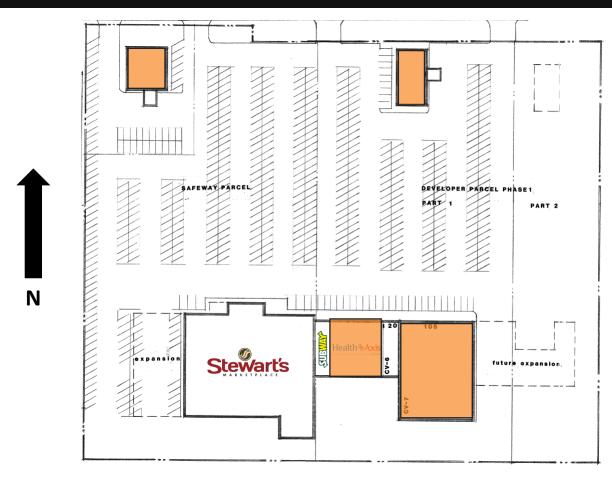

**

662 – 690 E. MAIN STREET | CASTLE DALE, UT

## **COLLIN TUTTLE**

801-482-7513

c\_tuttle@woodburycorp.com







## **PROJECT HIGHLIGHTS**

- Anchored by Stewart's Marketplace, the only grocery market in Castle Dale
- Along high traffic of State Route 10

| DEMOGRAPHICS      | 1 Mile         | 3 Mile         | 5 Mile   |
|-------------------|----------------|----------------|----------|
| Population        | 857            | 2,580          | 2,850    |
| Households        | 294            | 873            | 963      |
| Median HH Income  | \$50,921       | \$55,260       | \$55,905 |
| Average HH Income | \$58,118       | \$63,376       | \$64,139 |
| TRAFFIC           | State Route 10 | State Route 29 | TOTAL    |
| AADT              | 7,242          | 4,393          | 11,635   |





**SPACE 666 | 3,542SF** 

**SPACE 690 | 16,495 SF**