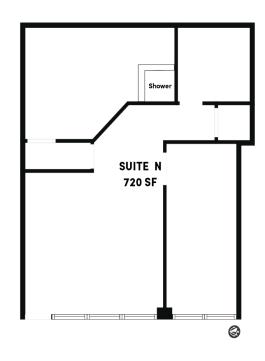

# CHEROKEE VILLAGE | SPACE FOR LEASE 750 S. Cherokee Street - Catoosa, OK

Office: 918-665-1210 Cell: 918-724-5140 scooper@bauertulsa.com

- AT THE CROSSROADS OF S. CHEROKEE ST., HWY 66 & E. PINE ST.
- SPACE(S) AVAILABLE:
  - Suite L (1,350 SF)
  - Suite N (720 SF)
- GREAT FRONTAGE VISIBILITY TO MAJOR ROADS
- NEARBY RESTAURANTS & BUSINESS DISTRICT
- PYLON & STOREFRONT SIGNAGE AVAILABLE
- ABUNDANT FRONT DOOR PARKING
- FLEXIBLE FLOOR PLANS

# CHEROKEE VILLAGE 750 S. Cherokee Street - Catoosa, OK

**Currently Available Suites** 