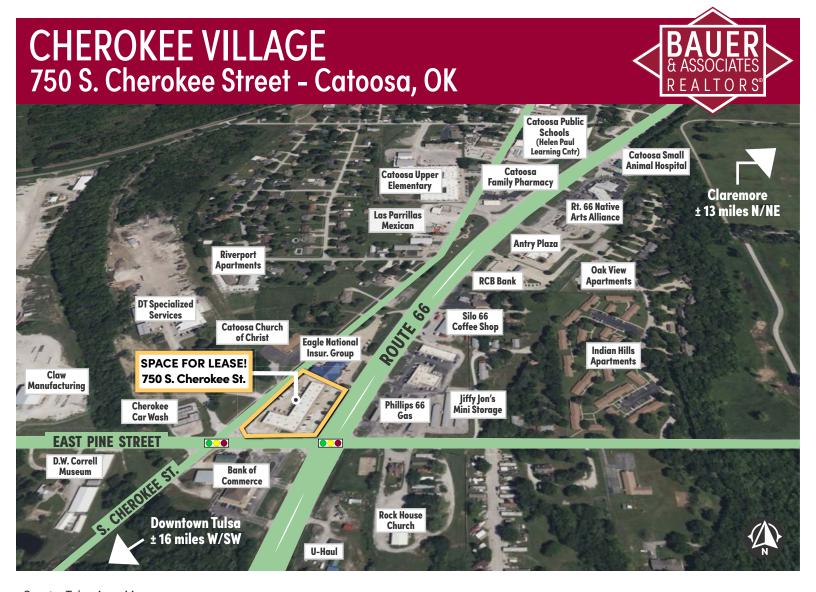

# CHEROKEE VILLAGE | SPACE FOR LEASE 750 S. Cherokee Street - Catoosa, OK

Office: 918-665-1210 Cell: 918-724-5140 scooper@bauertulsa.com

- AT THE CROSSROADS OF S. CHEROKEE ST., HWY 66 & E. PINE ST.
- SPACE(S) AVAILABLE:
  - Suite L (1,350 SF)
  - Suite N (720 SF)
- GREAT FRONTAGE VISIBILITY TO MAJOR ROADS
- NEARBY RESTAURANTS & BUSINESS DISTRICT
- PYLON & STOREFRONT SIGNAGE AVAILABLE
- ABUNDANT FRONT DOOR PARKING
- FLEXIBLE FLOOR PLANS

## **(S)** NEARBY BUSINESSES

**PHILLIPS 66 GAS STATION** 

D. W. CORRELL MUSEUM

**BANK OF COMMERCE** 

PERSNICKETY CONSIGNMENTS

CATOOSA CHAMBER OF COMMERCE

H&R BLOCK

**ROUTE 66 CANDY SHOP** 

SILO 66 COFFEE SHOP