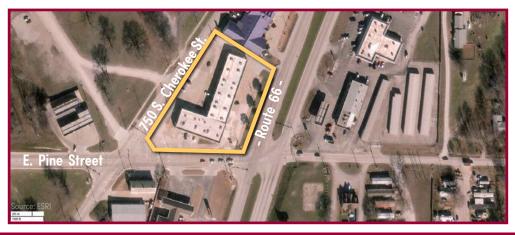

# CHEROKEE VILLAGE | SPACE FOR LEASE 750 S. Cherokee Street - Catoosa, OK

Office: 918-665-1210 Cell: 918-724-5140 scooper@bauertulsa.com

- AT THE CROSSROADS OF S. CHEROKEE ST., HWY 66 & E. PINE ST.
- SPACE(S) AVAILABLE:
  - Suite L (1,350 SF)
  - Suite N (720 SF)
- GREAT FRONTAGE VISIBILITY TO MAJOR ROADS
- NEARBY RESTAURANTS & BUSINESS DISTRICT
- PYLON & STOREFRONT SIGNAGE AVAILABLE
- ABUNDANT FRONT DOOR PARKING
- FLEXIBLE FLOOR PLANS