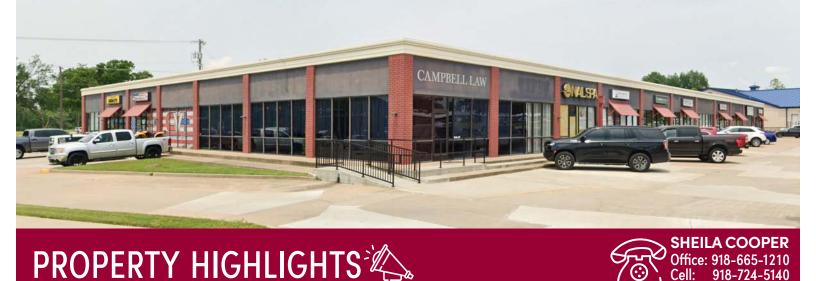

# CHEROKEE VILLAGE | SPACE FOR LEASE 750 S. Cherokee Street - Catoosa, OK

Office: 918-665-1210 Cell: 918-724-5140 scooper@bauertulsa.com

- AT THE CROSSROADS OF S. CHEROKEE ST., HWY 66 & E. PINE ST.
- SPACE(S) AVAILABLE:
  - Suite L (1,350 SF)
  - Suite N (720 SF)
- GREAT FRONTAGE VISIBILITY TO MAJOR ROADS
- NEARBY RESTAURANTS & BUSINESS DISTRICT
- PYLON & STOREFRONT SIGNAGE AVAILABLE
- ABUNDANT FRONT DOOR PARKING
- FLEXIBLE FLOOR PLANS