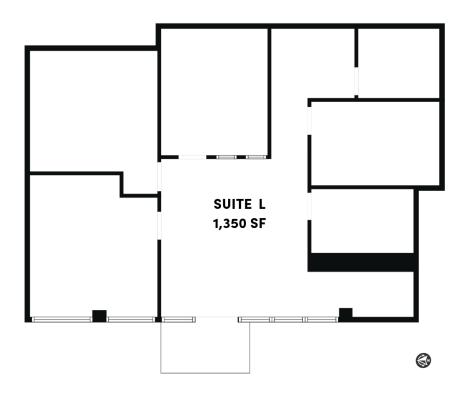

# CHEROKEE VILLAGE 750 S. Cherokee Street - Catoosa, OK

**Currently Available Suites** 

# CHEROKEE VILLAGE 750 S. Cherokee Street - Catoosa, OK

# CHEROKEE VILLAGE | SPACE FOR LEASE 750 S. Cherokee Street - Catoosa, OK

Office: 918-665-1210 Cell: 918-724-5140 scooper@bauertulsa.com

- AT THE CROSSROADS OF S. CHEROKEE ST., HWY 66 & E. PINE ST.
- SPACE(S) AVAILABLE:
  - Suite L (1,350 SF)
  - Suite N (720 SF)
- GREAT FRONTAGE VISIBILITY TO MAJOR ROADS
- NEARBY RESTAURANTS & BUSINESS DISTRICT
- PYLON & STOREFRONT SIGNAGE AVAILABLE
- ABUNDANT FRONT DOOR PARKING
- FLEXIBLE FLOOR PLANS