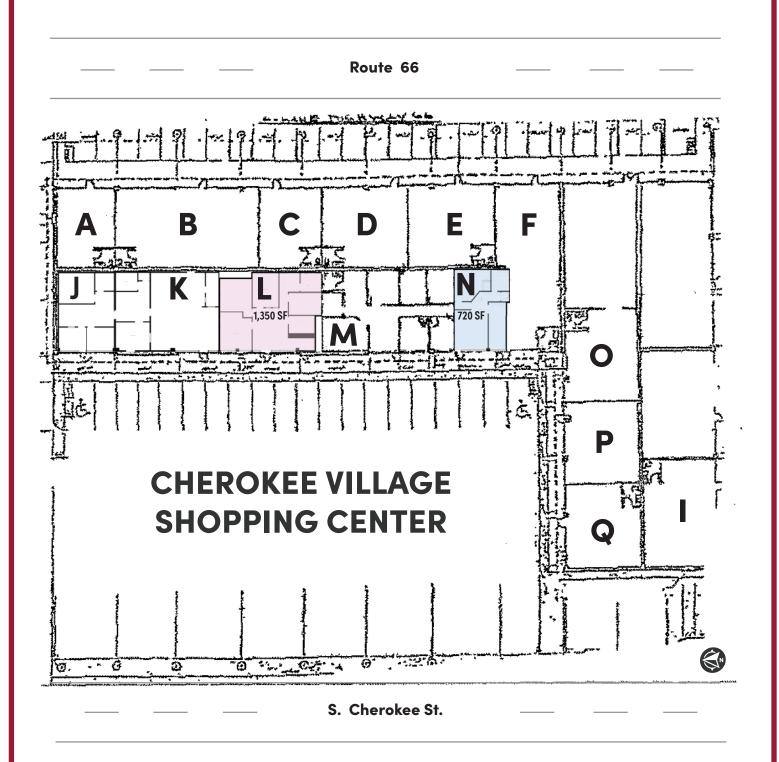

# CHEROKEE VILLAGE 750 S. Cherokee Street - Catoosa, OK

**Currently Available Suites** 

# CHEROKEE VILLAGE 750 S. Cherokee Street - Catoosa, OK

# CHEROKEE VILLAGE | SPACE FOR LEASE 750 S. Cherokee Street - Catoosa, OK

Office: 918-665-1210 Cell: 918-724-5140 scooper@bauertulsa.com

- AT THE CROSSROADS OF S. CHEROKEE ST., HWY 66 & E. PINE ST.
- SPACE(S) AVAILABLE:
  - Suite L (1,350 SF)
  - Suite N (720 SF)
- GREAT FRONTAGE VISIBILITY TO MAJOR ROADS
- NEARBY RESTAURANTS & BUSINESS DISTRICT
- PYLON & STOREFRONT SIGNAGE AVAILABLE
- ABUNDANT FRONT DOOR PARKING
- FLEXIBLE FLOOR PLANS