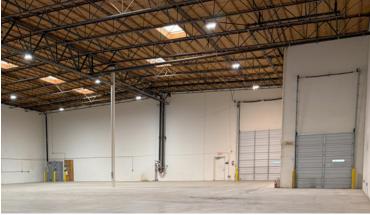

### **Property Highlights**

- + High Image, Newer Construction
- + State-of-the-Art Building, Rear Loaded
- +24' Min. Clear Height; Dock High Loading
- + Located Within Master Planned Valencia Commerce Center
- + Direct Access to I-5 & Hwy 126

# **Property Information**

+ Building Size: 16,774 SF

+ Office Size: 3,555 SF

+ Dock High Doors: 1

+ Ground Level Doors: 1

+ Clear Height: 24'

+ Lease Rate/Month: \$20,129.00 NNN

+ Lease Rate/SF: \$1.20 NNN