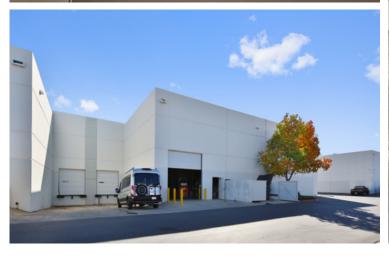

### **Property Highlights**

- + High Image, Newer Construction
- + State-of-the-Art Building, Rear Loaded
- +24' Min. Clear Height; Dock High Loading
- + Located Within Master Planned Valencia Commerce Center
- + Direct Access to I-5 & Hwy 126

# **Property Information**

+ Building Size: 16,774 SF

+ Office Size: 3,555 SF

+ Dock High Doors: 1

+ Ground Level Doors: 1

+ Clear Height: 24'

+ Lease Rate/Month: \$20,129.00 NNN

+ Lease Rate/SF: \$1.20 NNN