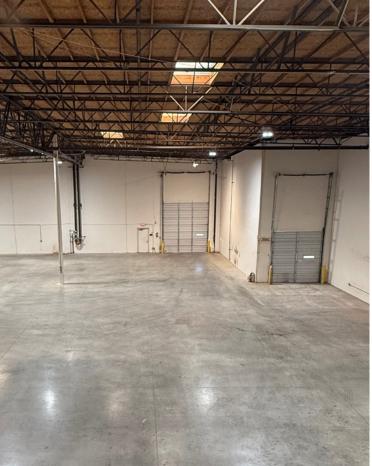

### **Property Highlights**

- + High Image, Newer Construction
- + State-of-the-Art Building, Rear Loaded
- +24' Min. Clear Height; Dock High Loading
- + Located Within Master Planned Valencia Commerce Center
- + Direct Access to I-5 & Hwy 126

# **Property Information**

+ Building Size: 16,774 SF

+ Office Size: 3,555 SF

+ Dock High Doors: 1

+ Ground Level Doors: 1

+ Clear Height: 24'

+ Lease Rate/Month: \$20,129.00 NNN

+ Lease Rate/SF: \$1.20 NNN