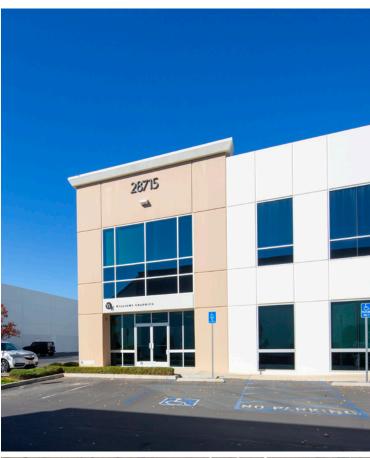

# 28715 Industry Drive Valencia, CA

16,774 SF Available for Lease Within the Master Planned Valencia Commerce Center

### **Property Highlights**

- + High Image, Newer Construction
- + State-of-the-Art Building, Rear Loaded
- +24' Min. Clear Height; Dock High Loading
- + Located Within Master Planned Valencia Commerce Center
- + Direct Access to I-5 & Hwy 126

# **Property Information**

+ Building Size: 16,774 SF

+ Office Size: 3,555 SF

+ Dock High Doors: 1

+ Ground Level Doors: 1

+ Clear Height: 24'

+ Lease Rate/Month: \$20,129.00 NNN

+ Lease Rate/SF: \$1.20 NNN