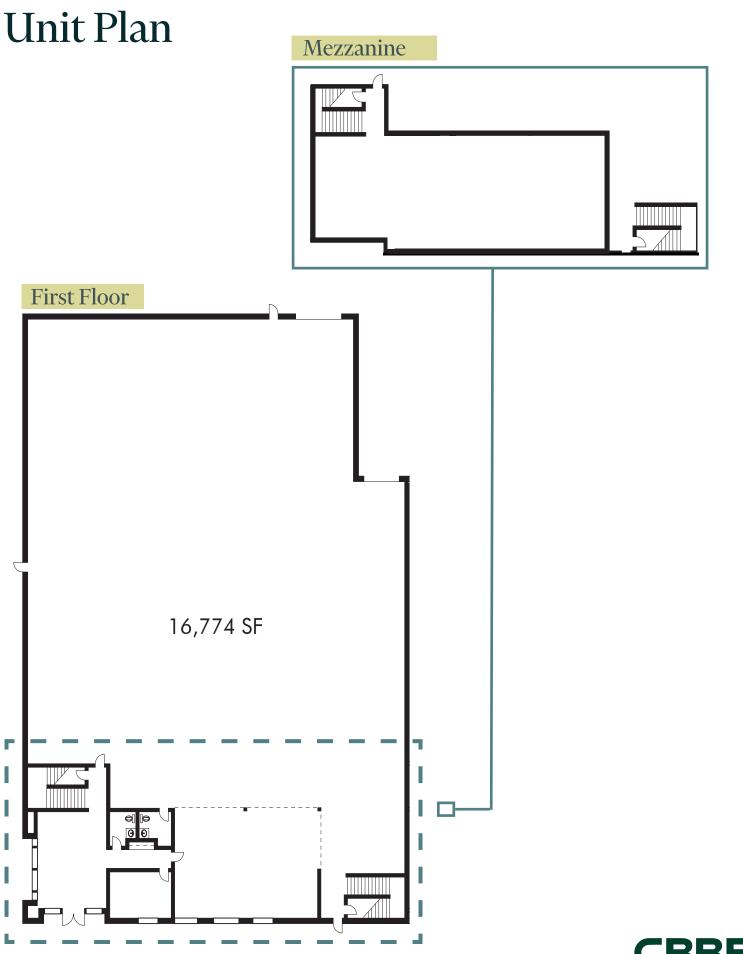

# **Property Information**

+ Building Size: 16,774 SF

+ Office Size: 3,555 SF

+ Dock High Doors: 1

+ Ground Level Doors: 1

+ Clear Height: 24'

+ Lease Rate/Month: \$20,129.00 NNN

+ Lease Rate/SF: \$1.20 NNN

+ Additional NNN Charges: ±\$0.41/SF/month

+ Parking Stalls: 33

+ Construction Type: Concrete Tilt-Up

+ Year Built: 2007

+ Well Appointed Office Space

+ Proximity to an Abundance of Dining, Retail and Entertainment Options