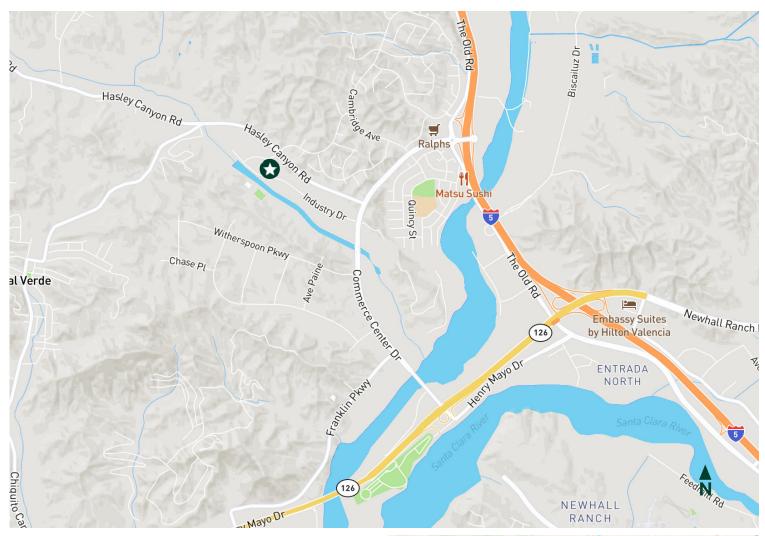

Master Planned Valencia Commerce Center



### **Property Highlights**

- + High Image, Newer Construction
- + State-of-the-Art Building, Rear Loaded
- +24' Min. Clear Height; Dock High Loading
- + Located Within Master Planned Valencia Commerce Center
- + Direct Access to I-5 & Hwy 126











# **Property Information**

+ Building Size: 16,774 SF

+ Office Size: 3,555 SF

+ Dock High Doors: 1

+ Ground Level Doors: 1

+ Clear Height: 24'

+ Lease Rate/Month: \$20,129.00 NNN

+ Lease Rate/SF: \$1.20 NNN

+ Additional NNN Charges: ±\$0.41/SF/month

+ Parking Stalls: 33

+ Construction Type: Concrete Tilt-Up

+ Year Built: 2007

+ Well Appointed Office Space

+ Proximity to an Abundance of Dining, Retail and Entertainment Options

+ Unbeatable Highway Access













#### Site Map



# FOR MORE INFORMATION PLEASE CONTACT

#### Sam Glendon, SIOR

Senior Vice President T +1 818 502 6745

sam.glendon@cbre.com

Lic. 01826689



©2024 CBRE, Inc. All rights reserved. This information has been obtained from reliable sources but has not been verified for accuracy or completeness. CBRE, Inc. makes no guarantee, representation, or warranty and accepts no responsibility or liability for the accuracy, completeness, or reliability of the information contained herein. You should conduct a careful, independent investigation of the property and verify all information. Any reliance on this information is solely at your own risk. CBRE and the CBRE logo are service marks of CBRE, Inc. All other marks displayed on this document are the property of their respective owners, and the use of