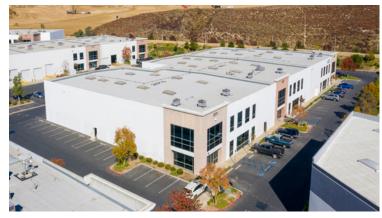

# 28715 Industry Drive Valencia, CA

16,774 SF Available for Lease Within the Master Planned Valencia Commerce Center

### **Property Highlights**

- + High Image, Newer Construction
- + State-of-the-Art Building, Rear Loaded
- +24' Min. Clear Height; Dock High Loading
- + Located Within Master Planned Valencia Commerce Center
- + Direct Access to I-5 & Hwy 126