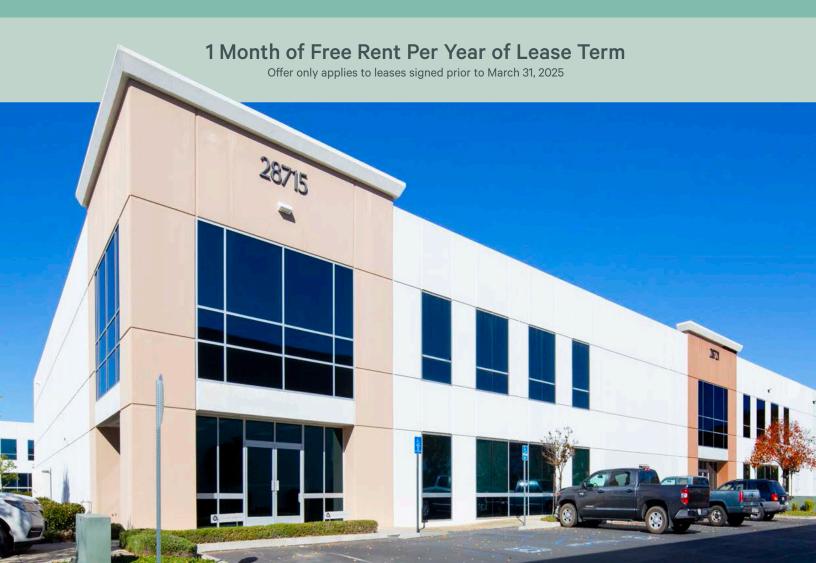

# 28715 Industry Drive Valencia, CA

16,774 SF Available for Lease Within the Master Planned Valencia Commerce Center

### **Property Highlights**

- + High Image, Newer Construction
- + State-of-the-Art Building, Rear Loaded
- +24' Min. Clear Height; Dock High Loading
- + Located Within Master Planned Valencia Commerce Center
- + Direct Access to I-5 & Hwy 126

# **Property Information**

+ Building Size: 16,774 SF

+ Office Size: 3,555 SF

+ Dock High Doors: 1

+ Ground Level Doors: 1

+ Clear Height: 24'

+ Lease Rate/Month: \$20,129.00 NNN

+ Lease Rate/SF: \$1.20 NNN