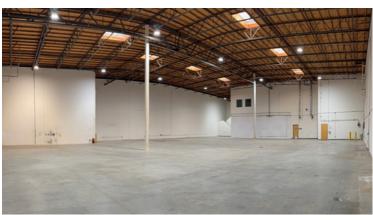

### **Property Highlights**

- + High Image, Newer Construction
- + State-of-the-Art Building, Rear Loaded
- +24' Min. Clear Height; Dock High Loading
- + Located Within Master Planned Valencia Commerce Center
- + Direct Access to I-5 & Hwy 126

# **Property Information**

+ Building Size: 16,774 SF

+ Office Size: 3,555 SF

+ Dock High Doors: 1

+ Ground Level Doors: 1

+ Clear Height: 24'

+ Lease Rate/Month: \$20,129.00 NNN

+ Lease Rate/SF: \$1.20 NNN