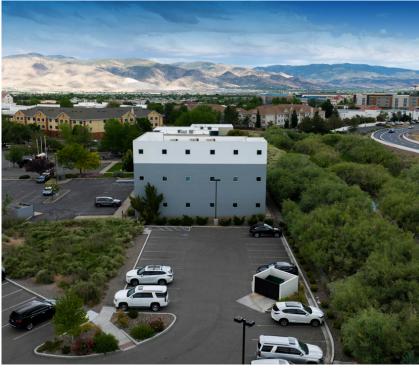

user opportunity with ability to occupy 51% by 3/1/26
- Visibility from Hwy. 395

- Parking: Four (4) spaces / ± 1,000 SF
- Features modern facade
- Surrounded by like-kind, upscale assets
- Ability to occupy the whole building by 8/31/26
- Contact broker for financial information

### Demographics

|                                  | 1-mile    | 3-mile    | 5-mile    |
|----------------------------------|-----------|-----------|-----------|
| 2024<br>Population               | 8,512     | 60,183    | 125,977   |
| 2024 Average<br>Household Income | \$113,828 | \$140,438 | \$129,138 |
| 2024 Total<br>Households         | 3,620     | 22,631    | 47,987    |



LOGIC LogicCRE.com | Sale Flyer 01







N



### Floor Plan | First Floor



# Floor Plan | Second Floor



# Property Photos









L O G I C Sale Flyer 07

# LOGIC Commercial Real Estate Specializing in Brokerage and Receivership Services







Join our email list and connect with us on LinkedIn

makes no guarantees, warranties or representation as to the completeness or accuracy thereof

For inquiries please reach out to our team.

#### Michael Keating, SIOR

Partner 775.386.9727 mkeating@logicCRE.com S.0174942

#### **Michael Dorn**

Senior Associate 775.453.4436 mdorn@logicCRE.com S.0189635