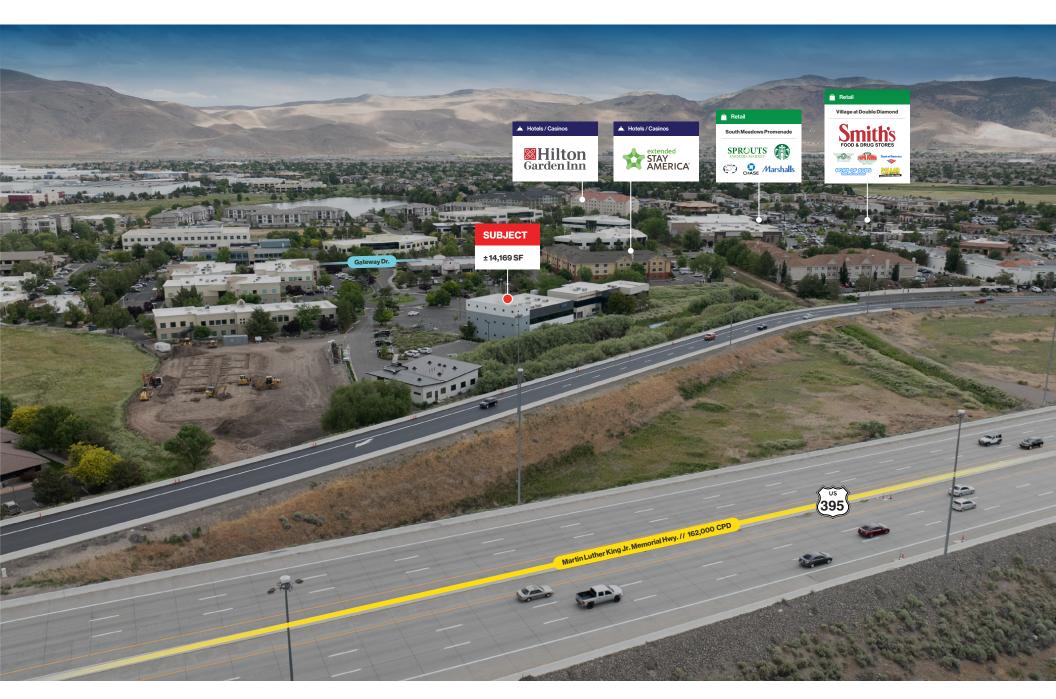

### Property Highlights

- Two-story office building in South Meadows
- Currently a two-tenant building
- Future owner-user opportunity with ability to occupy 51% by 3/1/26
- Visibility from Hwy. 395

- Parking: Four (4) spaces / ± 1,000 SF
- Features modern facade
- Surrounded by like-kind, upscale assets
- Ability to occupy the whole building by 8/31/26
- Contact broker for financial information