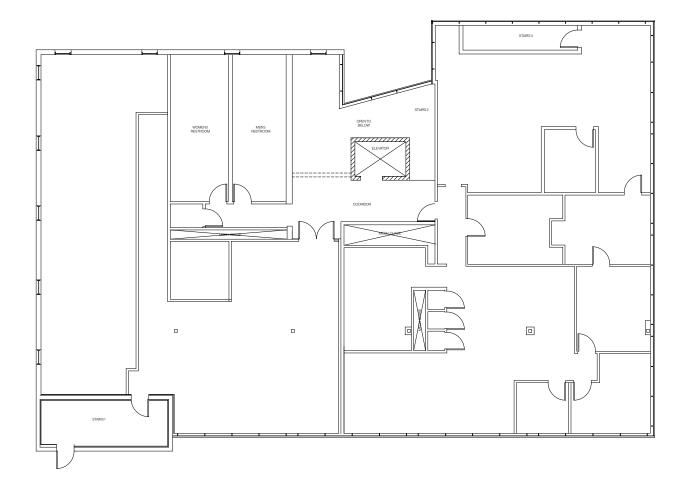

uilding
- Future owner-user opportunity with ability to occupy 51% by 3/1/26
- Visibility from Hwy. 395

- Parking: Four (4) spaces / ± 1,000 SF
- Features modern facade
- Surrounded by like-kind, upscale assets
- Ability to occupy the whole building by 8/31/26
- Contact broker for financial information

### Demographics

|                                  | 1-mile    | 3-mile    | 5-mile    |
|----------------------------------|-----------|-----------|-----------|
| 2024<br>Population               | 8,512     | 60,183    | 125,977   |
| 2024 Average<br>Household Income | \$113,828 | \$140,438 | \$129,138 |
| 2024 Total<br>Households         | 3,620     | 22,631    | 47,987    |



LOGIC LogicCRE.com | Sale Flyer 01







N



### Floor Plan | First Floor



# Floor Plan | Second Floor



# Property Photos









L O G I C Sale Flyer 07

# LOGIC Commercial Real Estate Specializing in Brokerage and Receivership Services







Join our email list and connect with us on LinkedIn

makes no guarantees, warranties or representation as to the completeness or accuracy thereof

For inquiries please reach out to our team.

#### Michael Keating, SIOR

Partner 775.386.9727 mkeating@logicCRE.com S.0174942

#### **Michael Dorn**

Senior Associate 775.453.4436 mdorn@logicCRE.com S.0189635