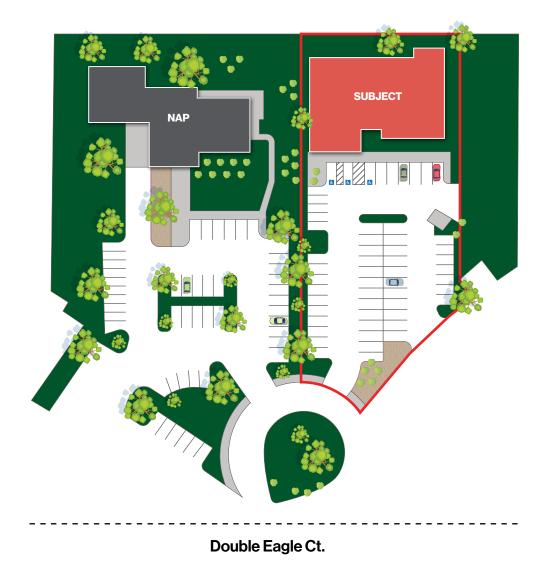

wo-story office building in South Meadows
- Currently a two-tenant building
- Future owner-user opportunity with ability to occupy 51% by 3/1/26
- Visibility from Hwy. 395

- Parking: Four (4) spaces / ± 1,000 SF
- Features modern facade
- Surrounded by like-kind, upscale assets
- Ability to occupy the whole building by 8/31/26
- Contact broker for financial information

### Demographics

|                                  | 1-mile    | 3-mile    | 5-mile    |
|----------------------------------|-----------|-----------|-----------|
| 2024<br>Population               | 8,512     | 60,183    | 125,977   |
| 2024 Average<br>Household Income | \$113,828 | \$140,438 | \$129,138 |
| 2024 Total<br>Households         | 3,620     | 22,631    | 47,987    |



LOGIC LogicCRE.com | Sale Flyer 01







N



### Floor Plan | First Floor



# Floor Plan | Second Floor



# Property Photos









L O G I C Sale Flyer 07

# LOGIC Commercial Real Estate Specializing in Brokerage and Receivership Services







Join our email list and connect with us on LinkedIn

makes no guarantees, warranties or representation as to the completeness or accuracy thereof

For inquiries please reach out to our team.

#### Michael Keating, SIOR

Partner 775.386.9727 mkeating@logicCRE.com S.0174942

#### **Michael Dorn**

Senior Associate 775.453.4436 mdorn@logicCRE.com S.0189635