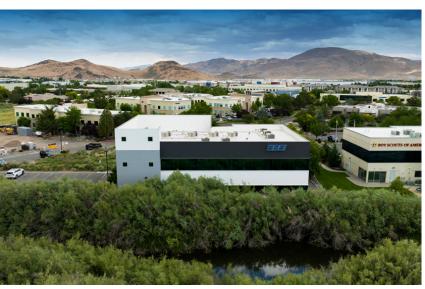

515 Double Eagle Ct. Reno, NV 89521

### Property Highlights

- Two-story office building in South Meadows
- Currently a two-tenant building
- Future owner-user opportunity with ability to occupy 51% by 3/1/26
- Visibility from Hwy. 395

- Parking: Four (4) spaces / ± 1,000 SF
- Features modern facade
- Surrounded by like-kind, upscale assets
- Ability to occupy the whole building by 8/31/26
- Contact broker for financial information

LOGIC LogicCRE.com | Sale Flyer 01

N