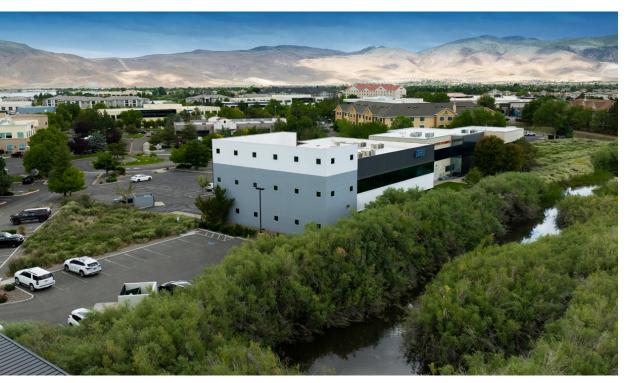

r-user opportunity with ability to occupy 51% by 3/1/26
- Visibility from Hwy. 395

- Parking: Four (4) spaces / ± 1,000 SF
- Features modern facade
- Surrounded by like-kind, upscale assets
- Ability to occupy the whole building by 8/31/26
- Contact broker for financial information

### Demographics

|                                  | 1-mile    | 3-mile    | 5-mile    |
|----------------------------------|-----------|-----------|-----------|
| 2024<br>Population               | 8,512     | 60,183    | 125,977   |
| 2024 Average<br>Household Income | \$113,828 | \$140,438 | \$129,138 |
| 2024 Total<br>Households         | 3,620     | 22,631    | 47,987    |



LOGIC LogicCRE.com | Sale Flyer 01







N



### Floor Plan | First Floor



# Floor Plan | Second Floor



# Property Photos









L O G I C Sale Flyer 07

# LOGIC Commercial Real Estate Specializing in Brokerage and Receivership Services







Join our email list and connect with us on LinkedIn

makes no guarantees, warranties or representation as to the completeness or accuracy thereof

For inquiries please reach out to our team.

#### Michael Keating, SIOR

Partner 775.386.9727 mkeating@logicCRE.com S.0174942

#### **Michael Dorn**

Senior Associate 775.453.4436 mdorn@logicCRE.com S.0189635