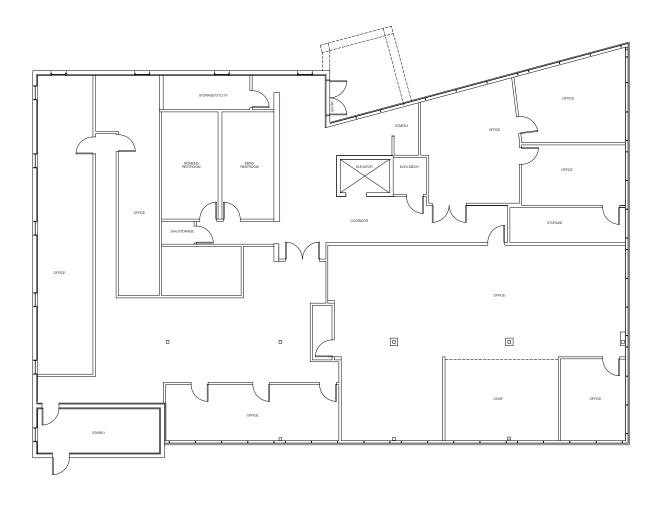

dows
- Currently a two-tenant building
- Future owner-user opportunity with ability to occupy 51% by 3/1/26
- Visibility from Hwy. 395

- Parking: Four (4) spaces / ± 1,000 SF
- Features modern facade
- Surrounded by like-kind, upscale assets
- Ability to occupy the whole building by 8/31/26
- Contact broker for financial information

### Demographics

|                                  | 1-mile    | 3-mile    | 5-mile    |
|----------------------------------|-----------|-----------|-----------|
| 2024<br>Population               | 8,512     | 60,183    | 125,977   |
| 2024 Average<br>Household Income | \$113,828 | \$140,438 | \$129,138 |
| 2024 Total<br>Households         | 3,620     | 22,631    | 47,987    |



LOGIC LogicCRE.com | Sale Flyer 01







N



### Floor Plan | First Floor



# Floor Plan | Second Floor



# Property Photos









L O G I C Sale Flyer 07

# LOGIC Commercial Real Estate Specializing in Brokerage and Receivership Services







Join our email list and connect with us on LinkedIn

makes no guarantees, warranties or representation as to the completeness or accuracy thereof

For inquiries please reach out to our team.

#### Michael Keating, SIOR

Partner 775.386.9727 mkeating@logicCRE.com S.0174942

#### **Michael Dorn**

Senior Associate 775.453.4436 mdorn@logicCRE.com S.0189635