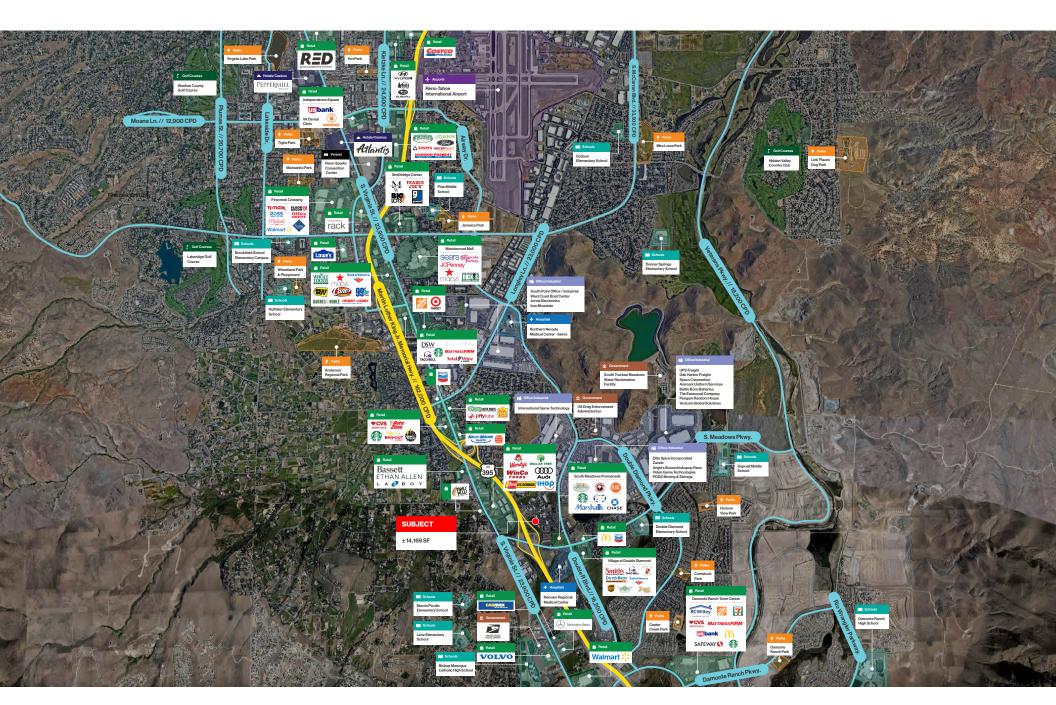

### Demographics

|                                  | 1-mile    | 3-mile    | 5-mile    |
|----------------------------------|-----------|-----------|-----------|
| 2024<br>Population               | 8,512     | 60,183    | 125,977   |
| 2024 Average<br>Household Income | \$113,828 | \$140,438 | \$129,138 |
| 2024 Total<br>Households         | 3,620     | 22,631    | 47,987    |