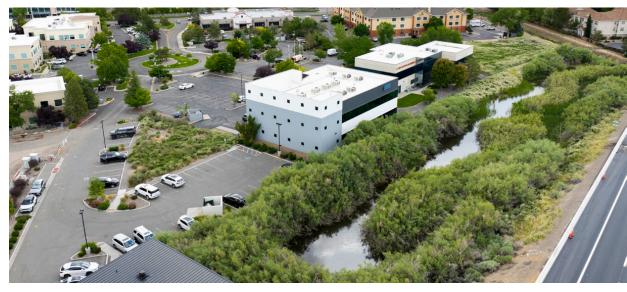

opportunity with ability to occupy 51% by 3/1/26
- Visibility from Hwy. 395

- Parking: Four (4) spaces / ± 1,000 SF
- Features modern facade
- Surrounded by like-kind, upscale assets
- Ability to occupy the whole building by 8/31/26
- Contact broker for financial information

### Demographics

|                                  | 1-mile    | 3-mile    | 5-mile    |
|----------------------------------|-----------|-----------|-----------|
| 2024<br>Population               | 8,512     | 60,183    | 125,977   |
| 2024 Average<br>Household Income | \$113,828 | \$140,438 | \$129,138 |
| 2024 Total<br>Households         | 3,620     | 22,631    | 47,987    |



LOGIC LogicCRE.com | Sale Flyer 01







N



### Floor Plan | First Floor



# Floor Plan | Second Floor



# Property Photos









L O G I C Sale Flyer 07

# LOGIC Commercial Real Estate Specializing in Brokerage and Receivership Services







Join our email list and connect with us on LinkedIn

makes no guarantees, warranties or representation as to the completeness or accuracy thereof

For inquiries please reach out to our team.

#### Michael Keating, SIOR

Partner 775.386.9727 mkeating@logicCRE.com S.0174942

#### **Michael Dorn**

Senior Associate 775.453.4436 mdorn@logicCRE.com S.0189635