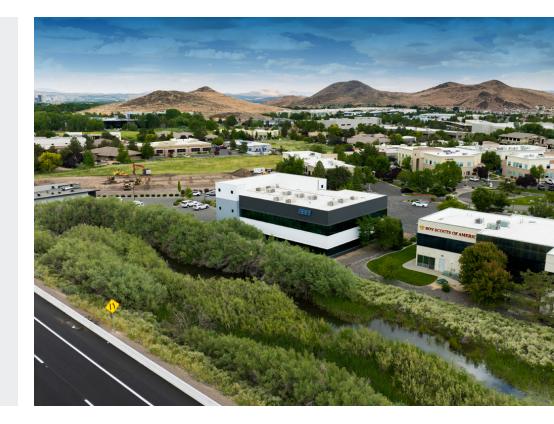

515 Double Eagle Ct. Reno, NV 89521

### Property Highlights

- Two-story office building in South Meadows
- Currently a two-tenant building
- Future owner-user opportunity with ability to occupy 51% by 3/1/26
- Visibility from Hwy. 395

- Parking: Four (4) spaces / ± 1,000 SF
- Features modern facade
- Surrounded by like-kind, upscale assets
- Ability to occupy the whole building by 8/31/26
- Contact broker for financial information