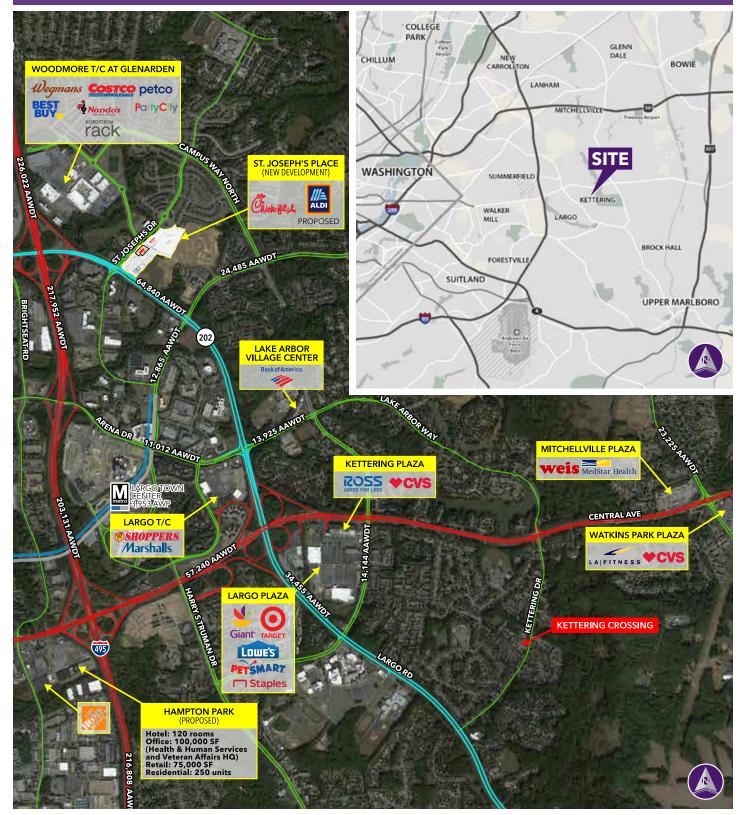

#### **Property Highlights**

- Premier neighborhood shopping center in the center of a heavily concentrated residential community
- Located in the heart of Prince George's County
- Minutes from:

The Lake Arbor Community
Kettering Elementary & Middle Schools, and Largo High School
Prince George's Community College
The "Towns of Kettering" and "Kettering by the Park II"
neighborhoods
Robert M Watkins Regional Park
Retail and Office space

# KETTERING CROSSING ■ UPPER MARLBORO, MD

| Tenants Include |                                |           |                            |  |  |  |
|-----------------|--------------------------------|-----------|----------------------------|--|--|--|
| 51              | SS Carryout                    | <b>79</b> | AVAILABLE - 1,200 SF       |  |  |  |
| 53              | New Life Church                | 81        | Avalon Dental              |  |  |  |
| 55-57           | Convenience Store              | 83        | Stern Shoe Repair          |  |  |  |
| 59              | AVAILABLE - 810 SF             | 85        | Raven's Nails              |  |  |  |
| 61              | Kettering Cleaners             | 87        | Peter's Carryout           |  |  |  |
| 63              | Barber Shop                    | 89-91     | Dunamis House of Refuge    |  |  |  |
| 65              | Enterprise Learning Center     | 93        | Vault Dance Studio (coming |  |  |  |
| 69              | Apostolic Training Center      | soon)     |                            |  |  |  |
| 73              | Salon D&C                      | 95-97     | Church                     |  |  |  |
| 77              | Physical Therapy (coming soon) |           |                            |  |  |  |
|                 |                                |           |                            |  |  |  |