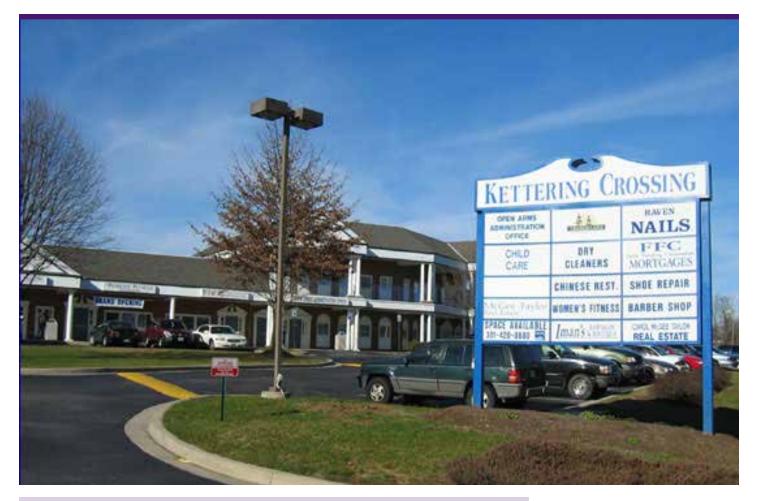

# Kettering Crossing

51-97 KETTERING DRIVE | UPPER MARLBORO, MD 20774

800 - 1,200 SF Spaces Available

# KETTERING CROSSING ■ UPPER MARLBORO, MD

| Tenants Include |                                |           |                            |  |  |  |
|-----------------|--------------------------------|-----------|----------------------------|--|--|--|
| 51              | SS Carryout                    | <b>79</b> | AVAILABLE - 1,200 SF       |  |  |  |
| 53              | New Life Church                | 81        | Avalon Dental              |  |  |  |
| 55-57           | Convenience Store              | 83        | Stern Shoe Repair          |  |  |  |
| 59              | AVAILABLE - 810 SF             | 85        | Raven's Nails              |  |  |  |
| 61              | Kettering Cleaners             | 87        | Peter's Carryout           |  |  |  |
| 63              | Barber Shop                    | 89-91     | Dunamis House of Refuge    |  |  |  |
| 65              | Enterprise Learning Center     | 93        | Vault Dance Studio (coming |  |  |  |
| 69              | Apostolic Training Center      | soon)     |                            |  |  |  |
| 73              | Salon D&C                      | 95-97     | Church                     |  |  |  |
| 77              | Physical Therapy (coming soon) |           |                            |  |  |  |
|                 |                                |           |                            |  |  |  |