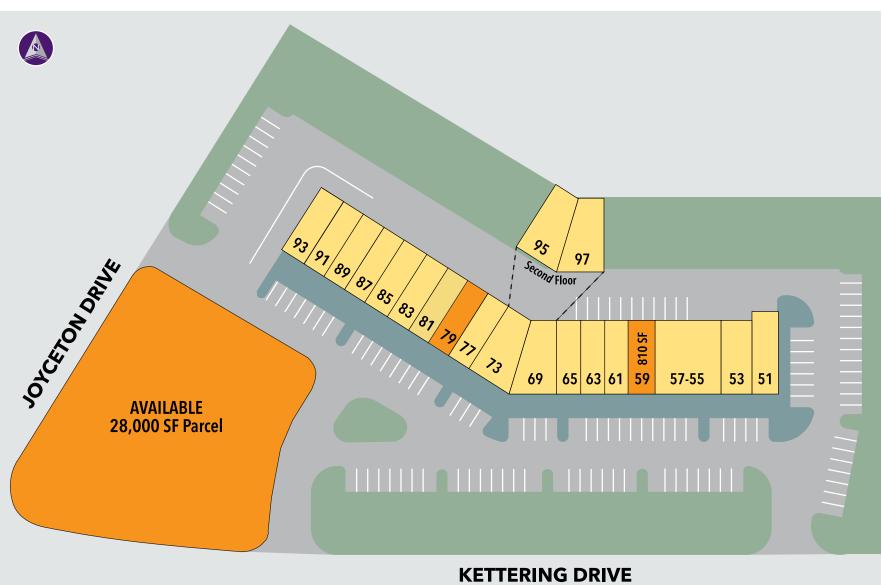

# Kettering Crossing

51-97 KETTERING DRIVE | UPPER MARLBORO, MD 20774

800 - 1,200 SF Spaces Available

# KETTERING CROSSING ■ UPPER MARLBORO, MD

| Tenants Include |                                |           |                            |  |  |  |
|-----------------|--------------------------------|-----------|----------------------------|--|--|--|
| 51              | SS Carryout                    | <b>79</b> | AVAILABLE - 1,200 SF       |  |  |  |
| 53              | New Life Church                | 81        | Avalon Dental              |  |  |  |
| 55-57           | Convenience Store              | 83        | Stern Shoe Repair          |  |  |  |
| 59              | AVAILABLE - 810 SF             | 85        | Raven's Nails              |  |  |  |
| 61              | Kettering Cleaners             | 87        | Peter's Carryout           |  |  |  |
| 63              | Barber Shop                    | 89-91     | Dunamis House of Refuge    |  |  |  |
| 65              | Enterprise Learning Center     | 93        | Vault Dance Studio (coming |  |  |  |
| 69              | Apostolic Training Center      | soon)     |                            |  |  |  |
| 73              | Salon D&C                      | 95-97     | Church                     |  |  |  |
| 77              | Physical Therapy (coming soon) |           |                            |  |  |  |
|                 |                                |           |                            |  |  |  |