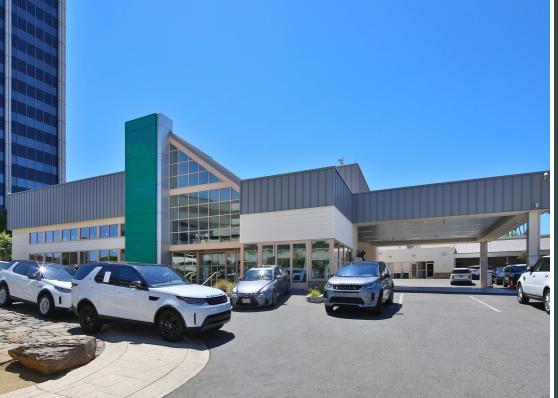

## 15800 VENTURA BLVD. ENCINO, CA LOS ANGELES COUNTY

CBRE, Inc. is please to present the opportunity to sublease a full service automotive dealership in Encino, California - Los Angeles County.

### **HIGHLIGHTS**

- Rare sublease opportunity of a full service auto dealership
- ±58,188 cars per day on Ventura Blvd.
- Available for sublease through December 31, 2028 in addition to one 5-year option
- ±245 of frontage on Ventura Blvd.
- Approximately 0.5 miles from the 405 Fwy and 101 Fwys

#### PROPERTY DETAILS

- ±19,842 square foot building
- ±2.38 acres of land
- APN: 2283-009-014
- Large facade signage, perfect for re-branding
- 17 service bays for auto repair/service
- Parking for 158 cars
- Immediate occupancy
- Power:
  - Main dealership: 600 Amps, 3 phase, 4 wire service
  - Service area: 800 Amps, 120v, 3 phase, 4 wire service