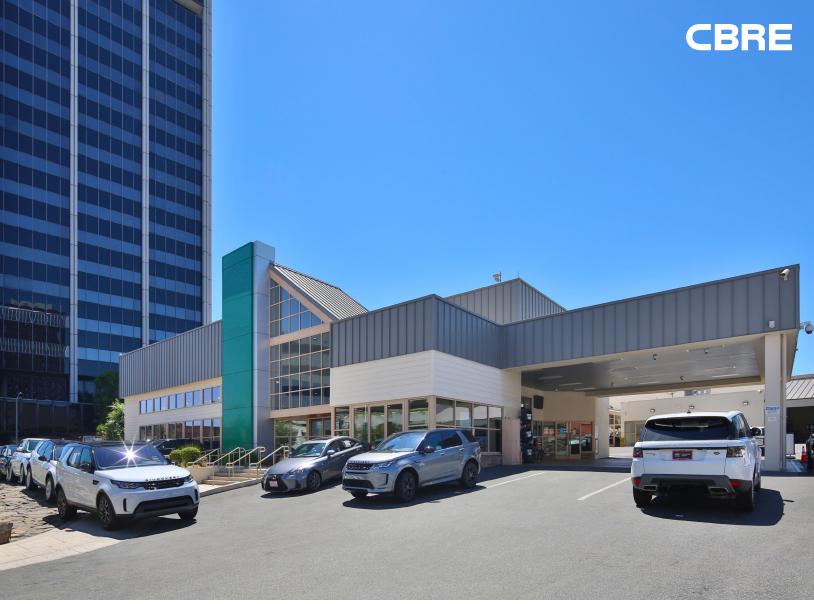

## 15800 VENTURA BLVD. ENCINO, CA LOS ANGELES COUNTY

CBRE, Inc. is please to present the opportunity to sublease a full service automotive dealership in Encino, California - Los Angeles County.

### **HIGHLIGHTS**

- Rare sublease opportunity of a full service auto dealership
- ±58,188 cars per day on Ventura Blvd.
- Available for sublease through December 31, 2028 in addition to one 5-year option
- ±245 of frontage on Ventura Blvd.
- Approximately 0.5 miles from the 405 Fwy and 101 Fwys

#### PROPERTY DETAILS

- ±19,842 square foot building
- ±2.38 acres of land
- APN: 2283-009-014
- Large facade signage, perfect for re-branding
- 17 service bays for auto repair/service
- Parking for 158 cars
- Immediate occupancy
- Power:
  - Main dealership: 600 Amps, 3 phase, 4 wire service
  - Service area: 800 Amps, 120v, 3 phase, 4 wire service