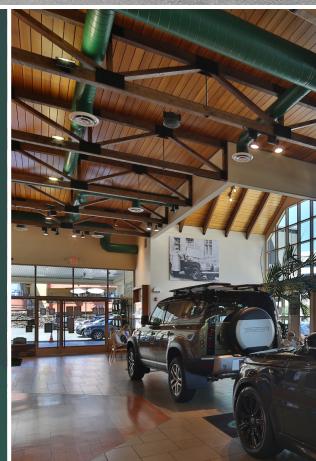

#### PROPERTY DETAILS

- ±19,842 square foot building
- ±2.38 acres of land
- APN: 2283-009-014
- Large facade signage, perfect for re-branding
- 17 service bays for auto repair/service
- Parking for 158 cars
- Immediate occupancy
- Power:
  - Main dealership: 600 Amps, 3 phase, 4 wire service
  - Service area: 800 Amps, 120v, 3 phase, 4 wire service