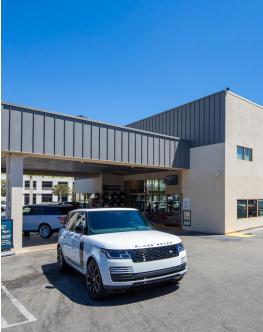

## 15800 VENTURA BLVD. ENCINO, CA LOS ANGELES COUNTY

CBRE, Inc. is please to present the opportunity to sublease a full service automotive dealership in Encino, California - Los Angeles County.

#### PROPERTY DETAILS

- ±19,842 square foot building
- ±2.38 acres of land
- APN: 2283-009-014
- Large facade signage, perfect for re-branding
- 17 service bays for auto repair/service
- Parking for 158 cars
- Immediate occupancy
- Power:
  - Main dealership: 600 Amps, 3 phase, 4 wire service
  - Service area: 800 Amps, 120v, 3 phase, 4 wire service