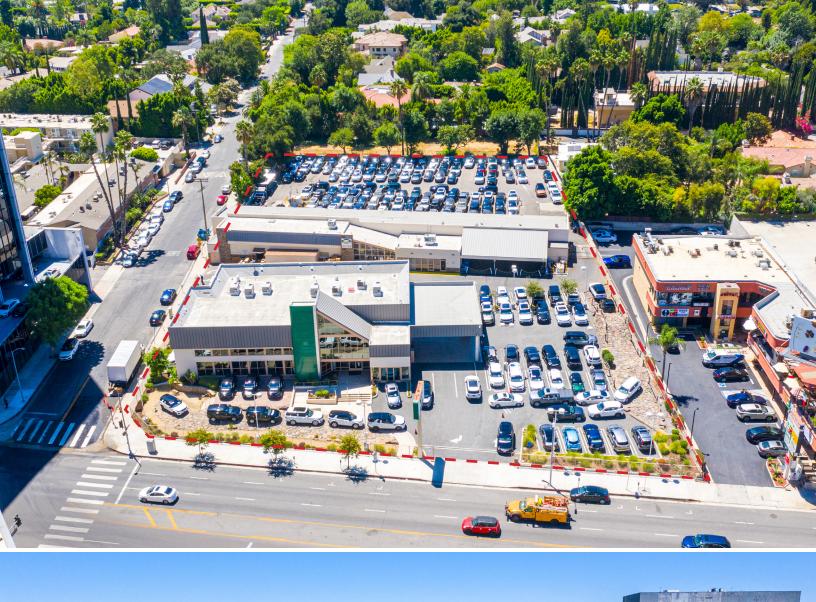

## 15800 VENTURA BLVD. ENCINO, CA LOS ANGELES COUNTY

CBRE, Inc. is please to present the opportunity to sublease a full service automotive dealership in Encino, California - Los Angeles County.

#### PROPERTY DETAILS

- ±19,842 square foot building
- ±2.38 acres of land
- APN: 2283-009-014
- Large facade signage, perfect for re-branding
- 17 service bays for auto repair/service
- Parking for 158 cars
- Immediate occupancy
- Power:
  - Main dealership: 600 Amps, 3 phase, 4 wire service
  - Service area: 800 Amps, 120v, 3 phase, 4 wire service