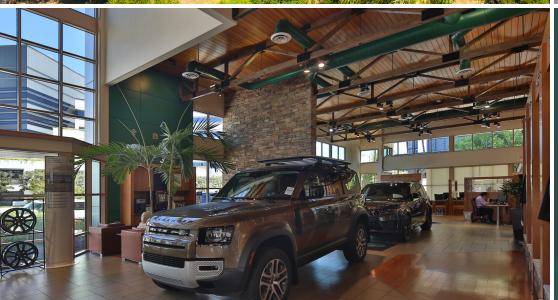

## 15800 VENTURA BLVD. ENCINO, CA LOS ANGELES COUNTY

CBRE, Inc. is please to present the opportunity to sublease a full service automotive dealership in Encino, California - Los Angeles County.

#### PROPERTY DETAILS

- ±19,842 square foot building
- ±2.38 acres of land
- APN: 2283-009-014
- Large facade signage, perfect for re-branding
- 17 service bays for auto repair/service
- Parking for 158 cars
- Immediate occupancy
- Power:
  - Main dealership: 600 Amps, 3 phase, 4 wire service
  - Service area: 800 Amps, 120v, 3 phase, 4 wire service