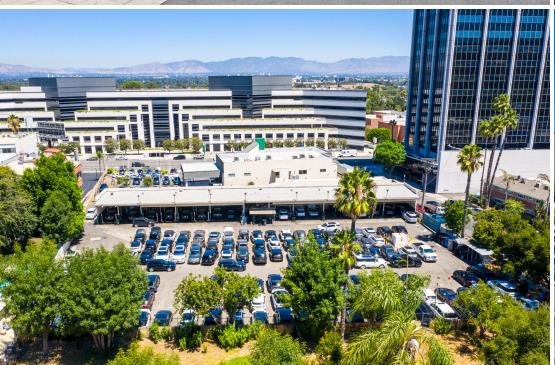

## 15800 VENTURA BLVD. ENCINO, CA LOS ANGELES COUNTY

CBRE, Inc. is please to present the opportunity to sublease a full service automotive dealership in Encino, California - Los Angeles County.

#### PROPERTY DETAILS

- ±19,842 square foot building
- ±2.38 acres of land
- APN: 2283-009-014
- Large facade signage, perfect for re-branding
- 17 service bays for auto repair/service
- Parking for 158 cars
- Immediate occupancy
- Power:
  - Main dealership: 600 Amps, 3 phase, 4 wire service
  - Service area: 800 Amps, 120v, 3 phase, 4 wire service