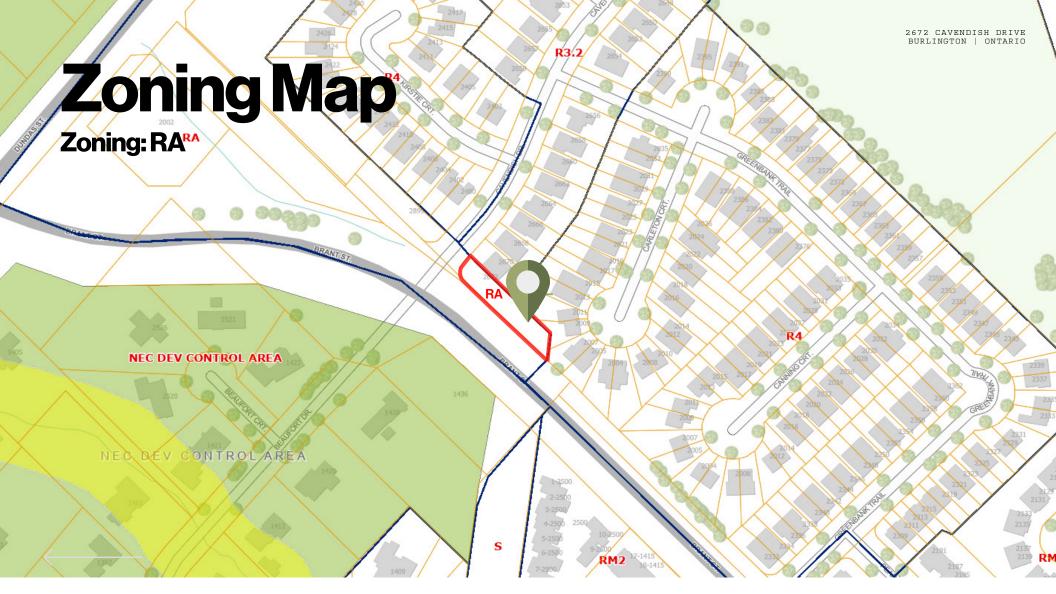

### Rare corner lot available for sale.

| Specifications | Details                               |  |
|----------------|---------------------------------------|--|
| Lot Size       | 0.23 Acres                            |  |
| Zoning         | Rural Agriculture (RA)                |  |
| Location       | Cavendish Drive &<br>Brant Street     |  |
| Possession     | Immediate                             |  |
| Taxes          | TBC<br>(To be confirmed by Purchaser) |  |
| Asking Price   | \$115,000.00                          |  |

### **PERMITTED USES**

- Agricultural Uses
- Detached Dwelling
- Forest, Wildlife, Fisheries Management Projects
- Archaeological, Conservation Projects
- · Transportation and Utility Facilities
- Veterinary Services

## **CLICK HERE FOR ZONING INFORMATION**

- Riding Academy
- Recycling Depot
- · Wayside Pit or Quarry
- Portable Asphalt Plant
- Accessory Farm Commercial
- Accessory Farm Dwelling Unit