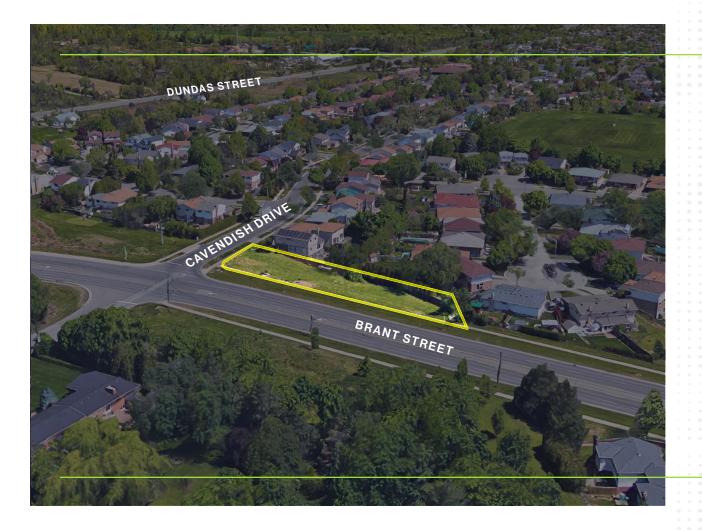

# 2672 Cavendish Drive

**Burlington, Ontario** 

±0.23 Acre Lot

Vacant corner lot on Brant Street & Cavendish Drive!

## ± 0.23 Acres

Located at the intersection of Cavendish Drive and Brant Street, this rare parcel of land is situated minutes from Burlington's Downtown core where you can enjoy the plentiful amenities including restaurants, bars, shops, spas, and the beaches of Lake Ontario!

### Rare corner lot available for sale.

| Specifications | Details                               |  |
|----------------|---------------------------------------|--|
| Lot Size       | 0.23 Acres                            |  |
| Zoning         | Rural Agriculture (RA)                |  |
| Location       | Cavendish Drive &<br>Brant Street     |  |
| Possession     | Immediate                             |  |
| Taxes          | TBC<br>(To be confirmed by Purchaser) |  |
| Asking Price   | \$115,000.00                          |  |