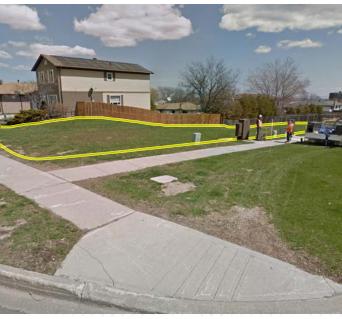

the plentiful amenities including restaurants, bars, shops, spas, and the beaches of Lake Ontario!

The lot is also located just five minuets away from HWY 407 & HWY 403! Excellent opportunity to expand neighbouring land!

### Rare corner lot available for sale.

| Specifications | Details                               |  |
|----------------|---------------------------------------|--|
| Lot Size       | 0.23 Acres                            |  |
| Zoning         | Rural Agriculture (RA)                |  |
| Location       | Cavendish Drive &<br>Brant Street     |  |
| Possession     | Immediate                             |  |
| Taxes          | TBC<br>(To be confirmed by Purchaser) |  |
| Asking Price   | \$115,000.00                          |  |



# Site Survey





# **Photos**











|              | 10 KM   | 20 KM     | 30 KM     |
|--------------|---------|-----------|-----------|
| POPULATION   | 238,230 | 1,080,449 | 1,663,721 |
| LABOUR FORCE | 68.4%   | 65.8%     | 66.5%     |
| MEDIAN AGE   | 42.7    | 40.3      | 40.1      |





### **PERMITTED USES**

- Agricultural Uses
- Detached Dwelling
- Forest, Wildlife, Fisheries Management Projects
- Archaeological, Conservation Projects
- · Transportation and Utility Facilities
- Veterinary Services

## **CLICK HERE FOR ZONING INFORMATION**

- Riding Academy
- Recycling Depot
- · Wayside Pit or Quarry
- Portable Asphalt Plant
- Accessory Farm Commercial
- Accessory Farm Dwelling Unit







# **FOR SALE**

# 2672 Cavendish Drive

**Burlington, Ontario** 

±0.23 Acre Lot

#### **Justin H. Bates\***

Senior Vice