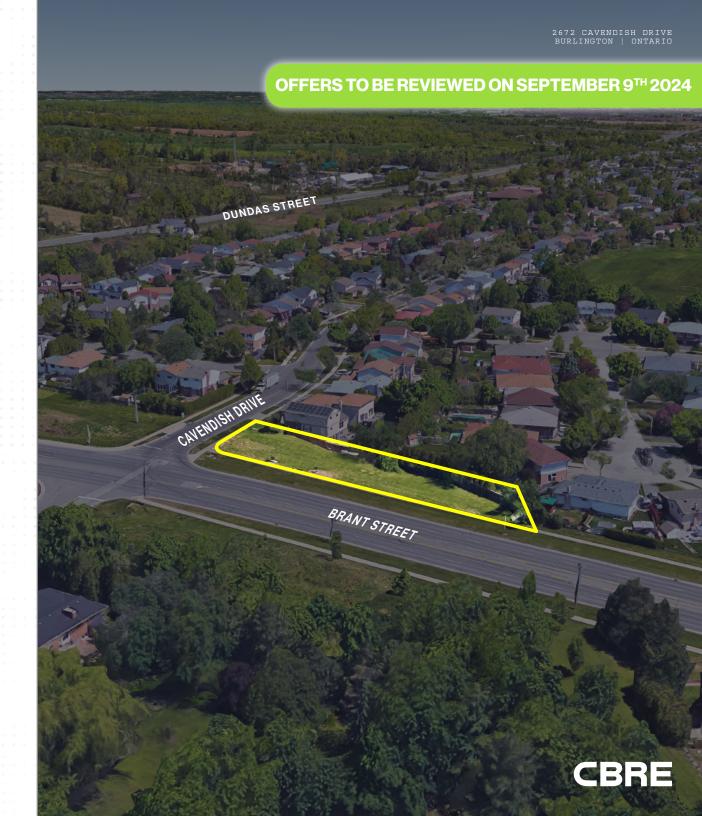

# 2672 Cavendish Drive

**Burlington, Ontario** 

±0.23 Acre Lot

Vacant corner lot on Brant Street & Cavendish Drive!

## ± 0.23 Acres

Located at the intersection of Cavendish Drive and Brant Street, this rare parcel of land is situated minutes from Burlington's Downtown core where you can enjoy the plentiful amenities including restaurants, bars, shops, spas, and the beaches of Lake Ontario!

The lot is also located just five minuets away from HWY 407 & HWY 403! Excellent opportunity to expand neighbouring land!

### Rare corner lot available for sale.

| Specifications | Details                               |  |
|----------------|---------------------------------------|--|
| Lot Size       | 0.23 Acres                            |  |
| Zoning         | Rural Agriculture (RA)                |  |
| Location       | Cavendish Drive &<br>Brant Street     |  |
| Possession     | Immediate                             |  |
| Taxes          | TBC<br>(To be confirmed by Purchaser) |  |
| Asking Price   | \$115,000.00                          |  |