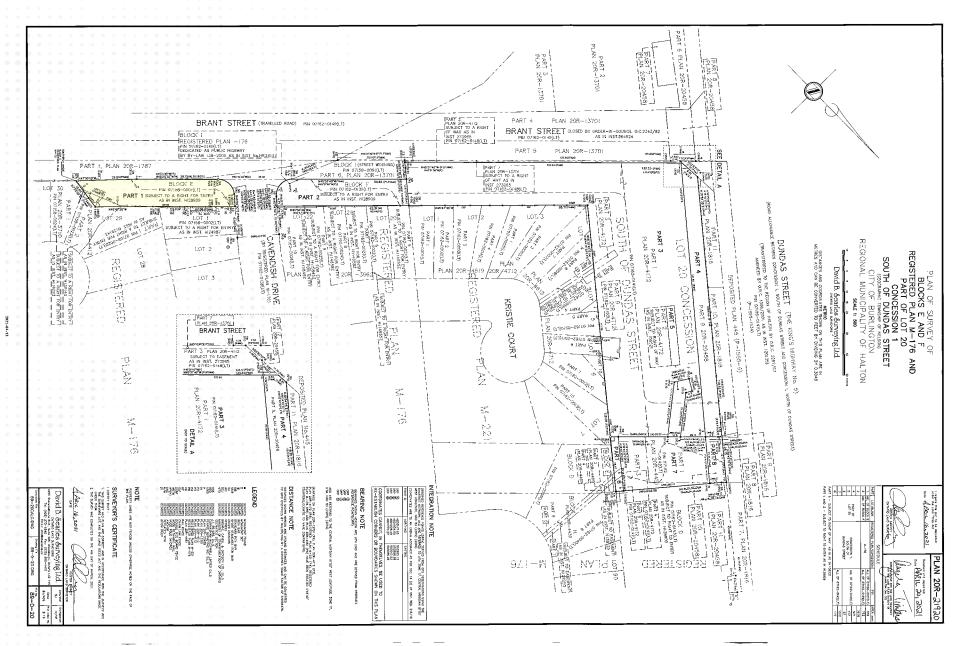

e where you can enjoy the plentiful amenities including restaurants, bars, shops, spas, and the beaches of Lake Ontario!

The lot is also located just five minuets away from HWY 407 & HWY 403! Excellent opportunity to expand neighbouring land!

### Rare corner lot available for sale.

| Specifications | Details                               |  |
|----------------|---------------------------------------|--|
| Lot Size       | 0.23 Acres                            |  |
| Zoning         | Rural Agriculture (RA)                |  |
| Location       | Cavendish Drive &<br>Brant Street     |  |
| Possession     | Immediate                             |  |
| Taxes          | TBC<br>(To be confirmed by Purchaser) |  |
| Asking Price   | \$115,000.00                          |  |



# Site Survey





# **Photos**











|              | 10 KM   | 20 KM     | 30 KM     |
|--------------|---------|-----------|-----------|
| POPULATION   | 238,230 | 1,080,449 | 1,663,721 |
| LABOUR FORCE | 68.4%   | 65.8%     | 66.5%     |
| MEDIAN AGE   | 42.7    | 40.3      | 40.1      |





### **PERMITTED USES**

- Agricultural Uses
- Detached Dwelling
- Forest, Wildlife, Fisheries Management Projects
- Archaeological, Conservation Projects
- · Transportation and Utility Facilities
- Veterinary Services

## **CLICK HERE FOR ZONING INFORMATION**

- Riding Academy
- Recycling Depot
- · Wayside Pit or Quarry
- Portable Asphalt Plant
- Accessory Farm Commercial
- Accessory Farm Dwelling Unit







# **FOR SALE**

# 2672 Cavendish Drive

**Burlington, Ontario** 

±0.23 Acre Lot

#### **Justin H.