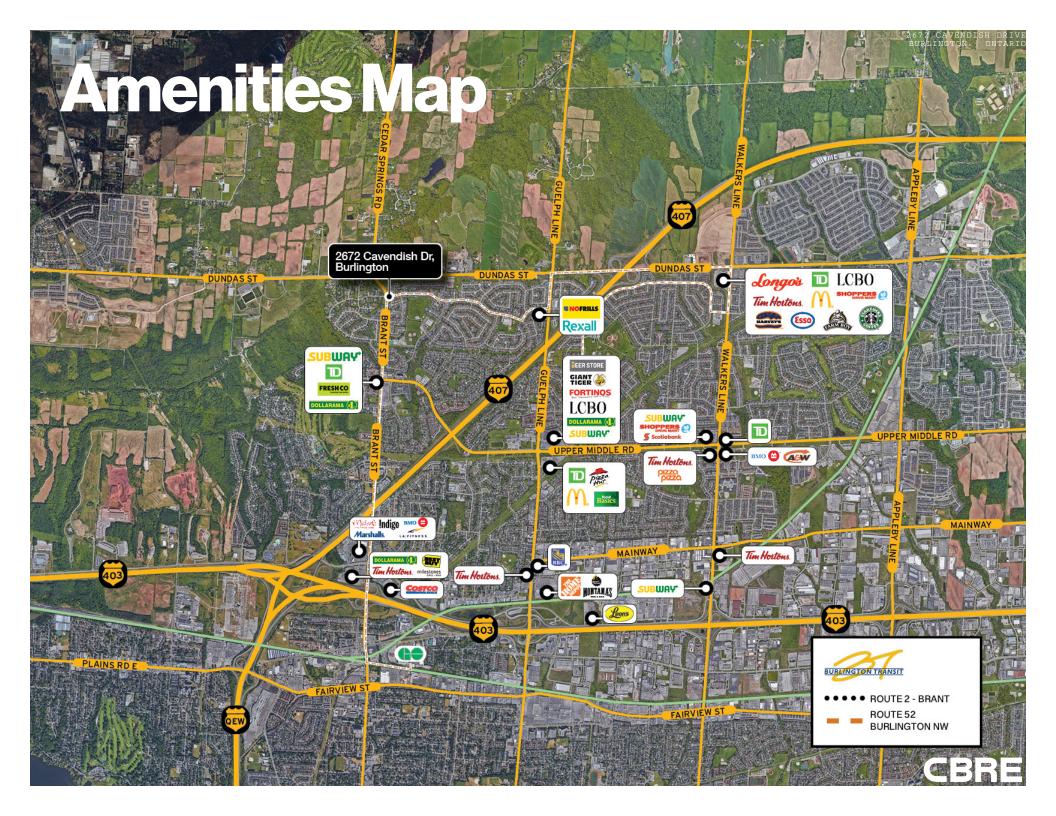

## ± 0.23 Acres

Located at the intersection of Cavendish Drive and Brant Street, this rare parcel of land is situated minutes from Burlington's Downtown core where you can enjoy the plentiful amenities including restaurants, bars, shops, spas, and the beaches of Lake Ontario!

The lot is also located just five minuets away from HWY 407 & HWY 403! Excellent opportunity to expand neighbouring land!