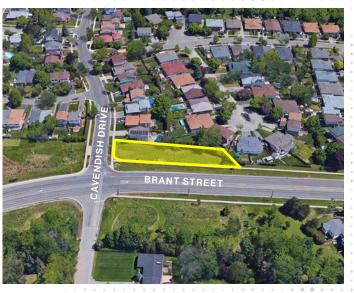

# 2672 Cavendish Drive

**Burlington, Ontario** 

±0.23 Acre Lot

Vacant corner lot on Brant Street & Cavendish Drive!

## ± 0.23 Acres

Located at the intersection of Cavendish Drive and Brant Street, this rare parcel of land is situated minutes from Burlington's Downtown core where you can enjoy the plentiful amenities including restaurants, bars, shops, spas, and the beaches of Lake Ontario!

The lot is also located just five minuets away from HWY 407 & HWY 403! Excellent opportunity to expand neighbouring land!

### Rare corner lot available for sale.

| Specifications | Details                               |  |
|----------------|---------------------------------------|--|
| Lot Size       | 0.23 Acres                            |  |
| Zoning         | Rural Agriculture (RA)                |  |
| Location       | Cavendish Drive &<br>Brant Street     |  |
| Possession     | Immediate                             |  |
| Taxes          | TBC<br>(To be confirmed by Purchaser) |  |
| Asking Price   | \$115,000.00                          |  |