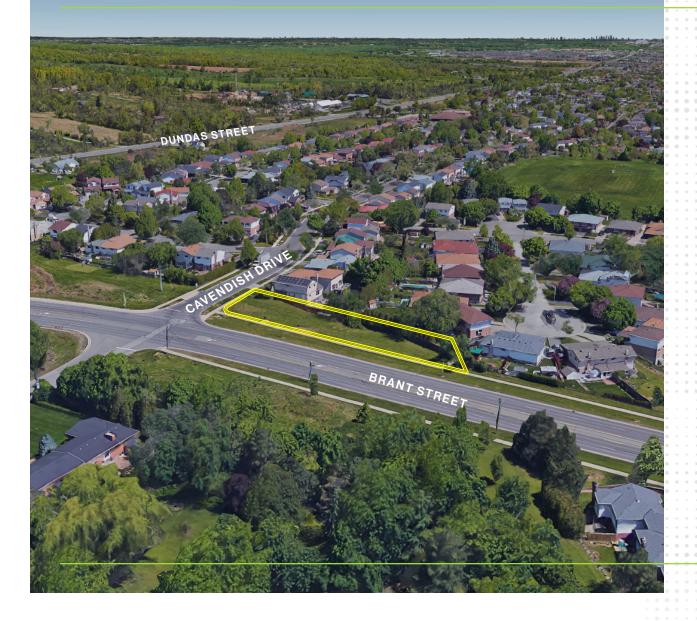

# 2672 Cavendish Drive

**Burlington, Ontario** 

±0.23 Acre Lot

Vacant corner lot on Brant Street & Cavendish Drive!

## ± 0.23 Acres

Located at the intersection of Cavendish Drive and Brant Street, this rare parcel of land is situated minutes from Burlington's Downtown core where you can enjoy the plentiful amenities including restaurants, bars, shops, spas, and the beaches of Lake Ontario!

The lot is also located just five minuets away from HWY 407 & HWY 403! Excellent opportunity to expand neighbouring land!

### Rare corner lot available for sale.

| Specifications | Details                               |  |
|----------------|---------------------------------------|--|
| Lot Size       | 0.23 Acres                            |  |
| Zoning         | Rural Agriculture (RA)                |  |
| Location       | Cavendish Drive &<br>Brant Street     |  |
| Possession     | Immediate                             |  |
| Taxes          | TBC<br>(To be confirmed by Purchaser) |  |
| Asking Price   | \$115,000.00                          |  |