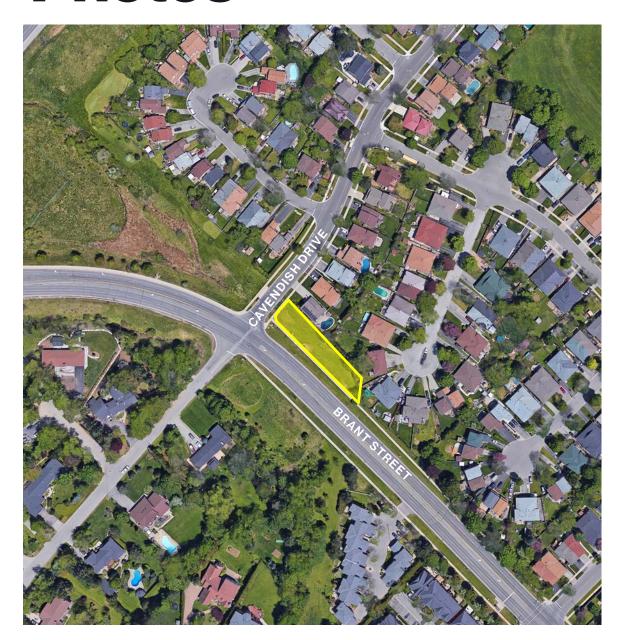

# **Photos**

|              | 10 KM   | 20 KM     | 30 KM     |
|--------------|---------|-----------|-----------|
| POPULATION   | 238,230 | 1,080,449 | 1,663,721 |
| LABOUR FORCE | 68.4%   | 65.8%     | 66.5%     |
| MEDIAN AGE   | 42.7    | 40.3      | 40.1      |