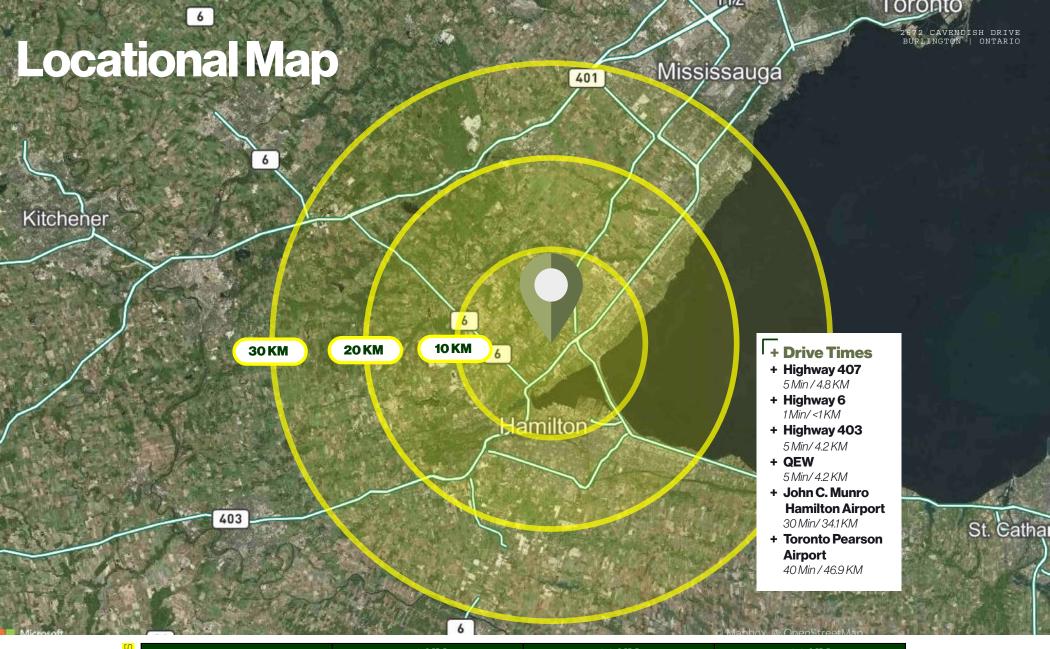

## ± 0.23 Acres

Located at the intersection of Cavendish Drive and Brant Street, this rare parcel of land is situated minutes from Burlington's Downtown core where you can enjoy the plentiful amenities including restaurants, bars, shops, spas, and the beaches of Lake Ontario!

The lot is also located just five minuets away from HWY 407 & HWY 403! Excellent opportunity to expand neighbouring land!

# **Photos**

|              | 10 KM   | 20 KM     | 30 KM     |
|--------------|---------|-----------|-----------|
| POPULATION   | 238,230 | 1,080,449 | 1,663,721 |
| LABOUR FORCE | 68.4%   | 65.8%     | 66.5%     |
| MEDIAN AGE   | 42.7    | 40.3      | 40.1      |