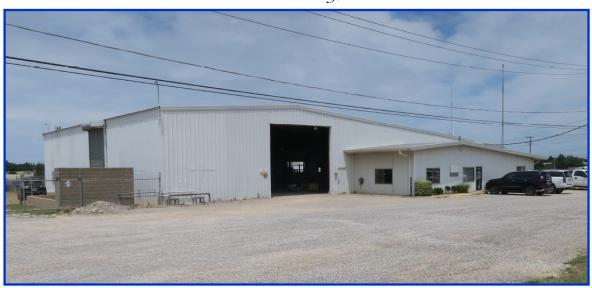

## FOR LEASE

15,000± Sq.Ft. Mfg./Warehouse Facility on 3+ Acres 209 NW 111th St.

Oklahoma City, OK

| PROPERTY FEATURES                           |                                                      |
|---------------------------------------------|------------------------------------------------------|
| 15,000± Sq.Ft. Mfg./Warehouse on 3.42 Acres | Building Equipped with 2 Bridge Cranes               |
| 1,200-Sq.Ft. Air-Conditioned Office Space   | 5-Ton Crane with 15-Ft. Hook Height & 70-Ft. Span    |
| Fenced & Graveled Yard                      | 3-Ton Crane with 11-Ft., 4-In. Hook Height           |
| 1 Dock-High Door & 4 Ground-Level Doors     | Heavy Electrical - 240 Volt/3 Phase, 2000 Amps       |
| 18-Ft. Large Drive-Thru Doors               | High Bay Metal Halide Lighting + Florescent Lighting |

Easy Access from NW 122nd St., then South on West-Side Service Rd. of Broadway Extension to NW 111th St.

Ideal for Oil & Gas Service Industries, Metal or Plastic Fabrication or Manufacturing, Automotive or Truck Repair, Any Type of Manufacturing, and Many Other Uses