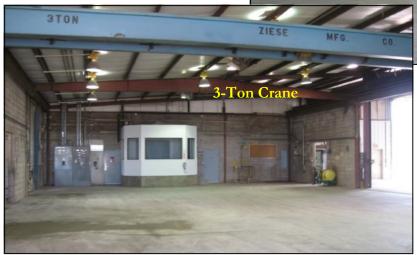

## FOR LEASE

15,000± Sq.Ft. Mfg./Warehouse Facility on 3+ Acres 209 NW 111th St.

Oklahoma City, OK

| PROPERTY FEATURES                           |                                                      |
|---------------------------------------------|------------------------------------------------------|
| 15,000± Sq.Ft. Mfg./Warehouse on 3.42 Acres | Building Equipped with 2 Bridge Cranes               |
| 1,200-Sq.Ft. Air-Conditioned Office Space   | 5-Ton Crane with 15-Ft. Hook Height & 70-Ft. Span    |
| Fenced & Graveled Yard                      | 3-Ton Crane with 11-Ft., 4-In. Hook Height           |
| 1 Dock-High Door & 4 Ground-Level Doors     | Heavy Electrical - 240 Volt/3 Phase, 2000 Amps       |
| 18-Ft. Large Drive-Thru Doors               | High Bay Metal Halide Lighting + Florescent Lighting |