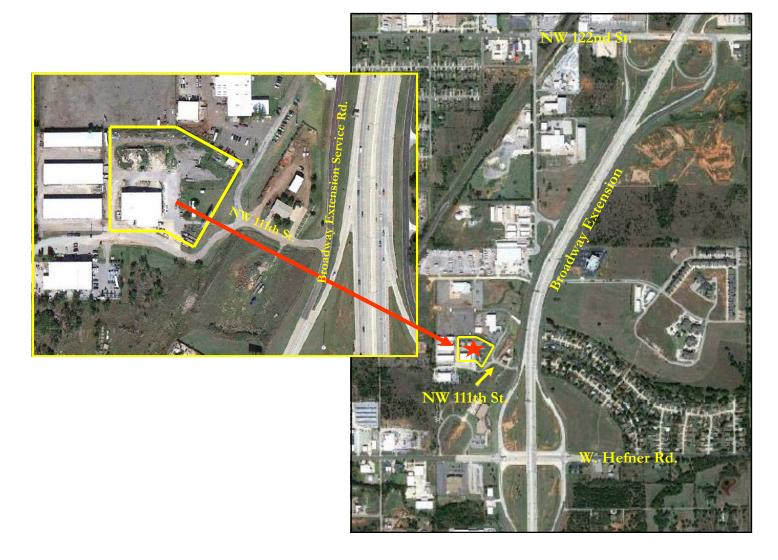

## FOR LEASE

15,000± Sq.Ft. Mfg./Warehouse Facility on 3+ Acres 209 NW 111th St.

Oklahoma City, OK

| PROPERTY FEATURES                           |                                                      |
|---------------------------------------------|------------------------------------------------------|
| 15,000± Sq.Ft. Mfg./Warehouse on 3.42 Acres | Building Equipped with 2 Bridge Cranes               |
| 1,200-Sq.Ft. Air-Conditioned Office Space   | 5-Ton Crane with 15-Ft. Hook Height & 70-Ft. Span    |
| Fenced & Graveled Yard                      | 3-Ton Crane with 11-Ft., 4-In. Hook Height           |
| 1 Dock-High Door & 4 Ground-Level Doors     | Heavy Electrical - 240 Volt/3 Phase, 2000 Amps       |
| 18-Ft. Large Drive-Thru Doors               | High Bay Metal Halide Lighting + Florescent Lighting |

Easy Access from NW 122nd St., then South on West-Side Service Rd. of Broadway Extension to NW 111th St.

Ideal for Oil & Gas Service Industries, Metal or Plastic Fabrication or Manufacturing, Automotive or Truck Repair, Any Type of Manufacturing, and Many Other Uses