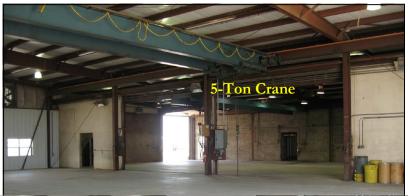

## FOR LEASE

15,000± Sq.Ft. Mfg./Warehouse Facility on 3+ Acres 209 NW 111th St.

Oklahoma City, OK

| PROPERTY FEATURES                           |                                                      |
|---------------------------------------------|------------------------------------------------------|
| 15,000± Sq.Ft. Mfg./Warehouse on 3.42 Acres | Building Equipped with 2 Bridge Cranes               |
| 1,200-Sq.Ft. Air-Conditioned Office Space   | 5-Ton Crane with 15-Ft. Hook Height & 70-Ft. Span    |
| Fenced & Graveled Yard                      | 3-Ton Crane with 11-Ft., 4-In. Hook Height           |
| 1 Dock-High Door & 4 Ground-Level Doors     | Heavy Electrical - 240 Volt/3 Phase, 2000 Amps       |
| 18-Ft. Large Drive-Thru Doors               | High Bay Metal Halide Lighting + Florescent Lighting |