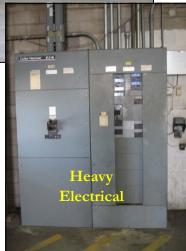

## FOR LEASE

15,000± Sq.Ft. Mfg./Warehouse Facility on 3+ Acres 209 NW 111th St.

Oklahoma City, OK

| PROPERTY FEATURES                           |                                                      |
|---------------------------------------------|------------------------------------------------------|
| 15,000± Sq.Ft. Mfg./Warehouse on 3.42 Acres | Building Equipped with 2 Bridge Cranes               |
| 1,200-Sq.Ft. Air-Conditioned Office Space   | 5-Ton Crane with 15-Ft. Hook Height & 70-Ft. Span    |
| Fenced & Graveled Yard                      | 3-Ton Crane with 11-Ft., 4-In. Hook Height           |
| 1 Dock-High Door & 4 Ground-Level Doors     | Heavy Electrical - 240 Volt/3 Phase, 2000 Amps       |
| 18-Ft. Large Drive-Thru Doors               | High Bay Metal Halide Lighting + Florescent Lighting |