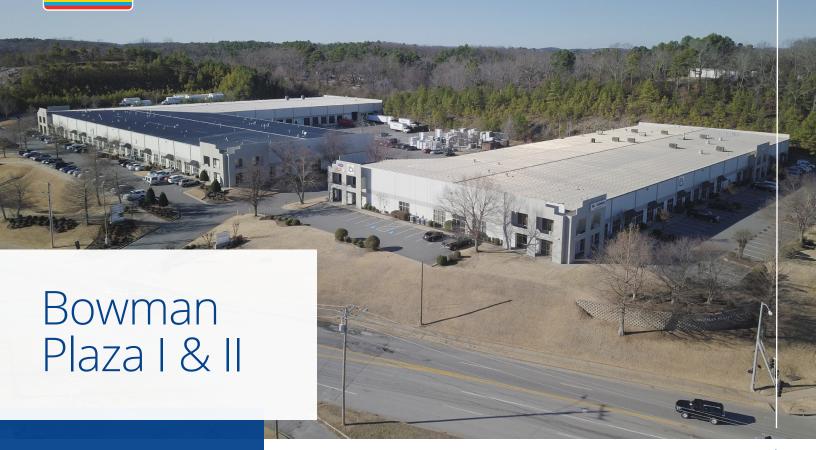

# 4700 S Bowman Road & 12120 Colonel Glenn Road, Little Rock, AR

Office & Flex Space for Lease

- Available suites: 2,144 10,092 SF
- Lease rate: \$9.00 \$12.50/SF, NNN
- CAM: \$2.00/SF
- Easy access to I-430
- · 24' clear height
- Fully sprinkled
- Rear loading
- Zoning: "POD," Planned Office District
- Desirable west Little Rock location