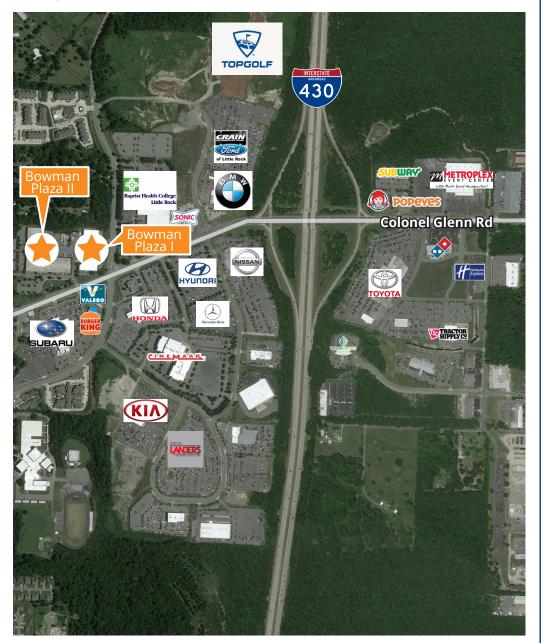

suites: 2,144 10,092 SF
- Lease rate: \$9.00 \$12.50/SF, NNN
- CAM: \$2.00/SF
- Easy access to I-430
- · 24' clear height
- Fully sprinkled
- Rear loading
- Zoning: "POD," Planned Office District
- Desirable west Little Rock location

### For Lease

#### **Available Suites**

| Bowman Plaza I<br>Suite 300 (flex)   | 10,092 SF | \$9.00/SF,<br>NNN  |
|--------------------------------------|-----------|--------------------|
| Bowman Plaza I<br>Suite 900 (office) | 4,300 SF  | \$12.50/SF,<br>NNN |

| Bowman Plaza II<br>Suite 6400 (office) | 3,000 SF | \$12.50/SF,<br>NNN |
|----------------------------------------|----------|--------------------|
| Bowman Plaza II<br>Suite 6600 (office) | 2,144 SF | \$12.50/SF,<br>NNN |

Suites may be combined for a total of 5,144 SF

#### Neighborhood Aerial



#### **Contact us:**

Casi Runnells, CCIM, RPA +1 501 850 0713 casi.runnells@colliers.com

Justin Bentley, CCIM, SIOR +1 501 850 0739 justin.bentley@colliers.com

Colliers | AR 1 Allied Drive, Suite 1500 Little Rock, AR 72202 P: +1 501 372 6161 F: +1 501 372 0671

## Property Photos