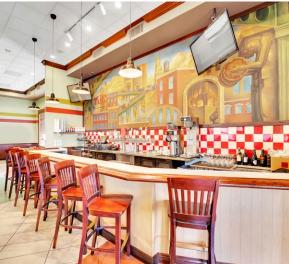

and large walk-in cooler (two doors) already in place
- Established restaurant site, previously home to successful local chain
- Excellent opportunity in a high-traffic area with built-in customer base
- See site plan page for more details on both parcels

| Demographics                     | 1-mile   | 3-mile   | 5-mile   |  |
|----------------------------------|----------|----------|----------|--|
| 2024<br>Population               | 27,128   | 125,660  | 419,217  |  |
| 2024 Average<br>Household Income | \$60,585 | \$75,045 | \$76,498 |  |
| 2024 Total<br>Households         | 11,824   | 55,855   | 176,161  |  |













Hotels / Casinos 🛧 Airports



Venues





















## E. Tropicana Ave. // 36,500 CPD







# Exterior Photos











LOGIC

# Interior Photos











LOGIC

# LOGIC Commercial Real Estate Specializing in Brokerage and Receivership Services







Join our email list and connect with us on LinkedIn

The information herein was obtained from sources deemed reliable; however LOGIC Commercial Real Estate makes no guarantees, warranties or representation as to the completeness or accuracy thereof.

For inquiries please reach out to our team.

## Sean Margulis

Founding Partner
0.702.954.4102
C.702.340.4251
smargulis@logicCRE.com
S.0070247

#### **Landon Tenwolde**

Senior Associate O.702.954.4141 C.248.495.7586 Itenwolde@logicCRE.com S.0184822