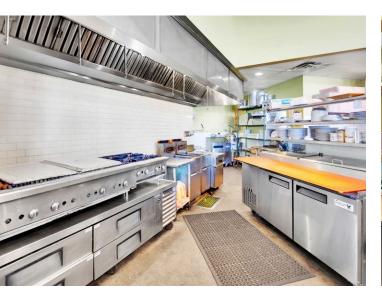

- Fully equipped restaurant space with existing kitchen and hood system
- Grease trap and large walk-in cooler (two doors) already in place
- Established restaurant site, previously home to successful local chain
- Excellent opportunity in a high-traffic area with built-in customer base
- See site plan page for more details on both parcels

# Interior Photos

LOGIC