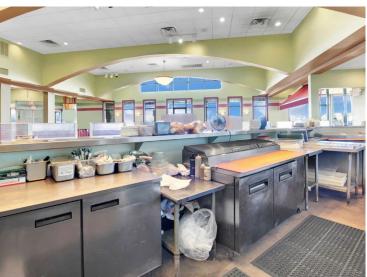

- Fully equipped restaurant space with existing kitchen and hood system
- Grease trap and large walk-in cooler (two doors) already in place
- Established restaurant site, previously home to successful local chain
- Excellent opportunity in a high-traffic area with built-in customer base
- See site plan page for more details on both parcels

# Interior Photos

LOGIC