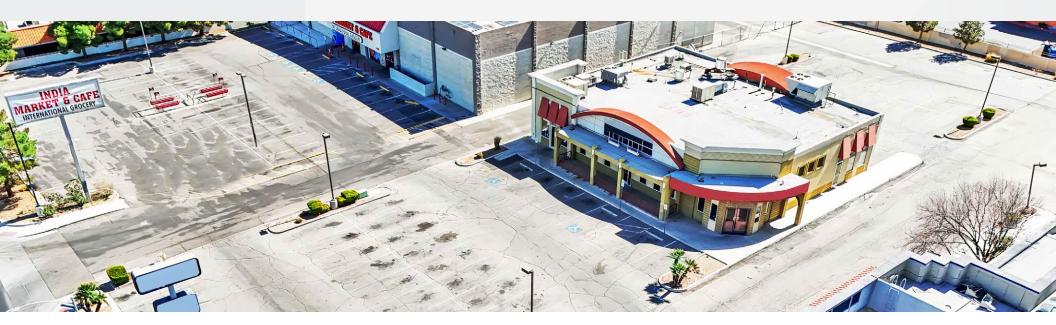

## **Property Highlights**

- Prime ± 5,331 SF location across from UNLV and Thomas & Mack Center
- High-visibility site at busy intersection (±75,000 combined CPD)
- 1.8 miles east of Las Vegas Strip, near Harry Reid International Airport
- Single-tenant, freestanding building with pylon sign, and ample parking

- Fully equipped restaurant space with existing kitchen and hood system
- Grease trap and large walk-in cooler (two doors) already in place
- Established restaurant site, previously home to successful local chain
- Excellent opportunity in a high-traffic area with built-in customer base
- See site plan page for more details on both parcels