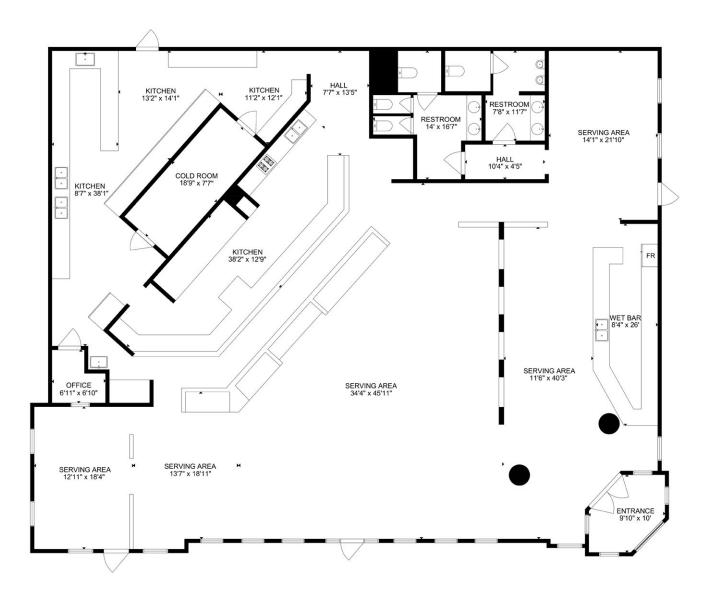

- Fully equipped restaurant space with existing kitchen and hood system
- Grease trap and large walk-in cooler (two doors) already in place
- Established restaurant site, previously home to successful local chain
- Excellent opportunity in a high-traffic area with built-in customer base
- See site plan page for more details on both parcels

# Interior Photos

LOGIC