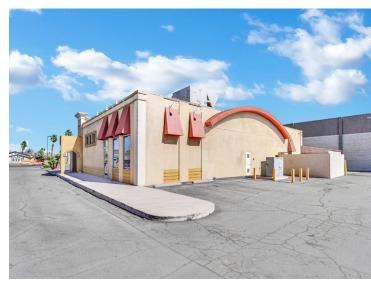

# Exterior Photos

LOGIC

## **Property Highlights**

- Prime ± 5,331 SF location across from UNLV and Thomas & Mack Center
- High-visibility site at busy intersection (±75,000 combined CPD)
- 1.8 miles east of Las Vegas Strip, near Harry Reid International Airport
- Single-tenant, freestanding building with pylon sign, and ample parking