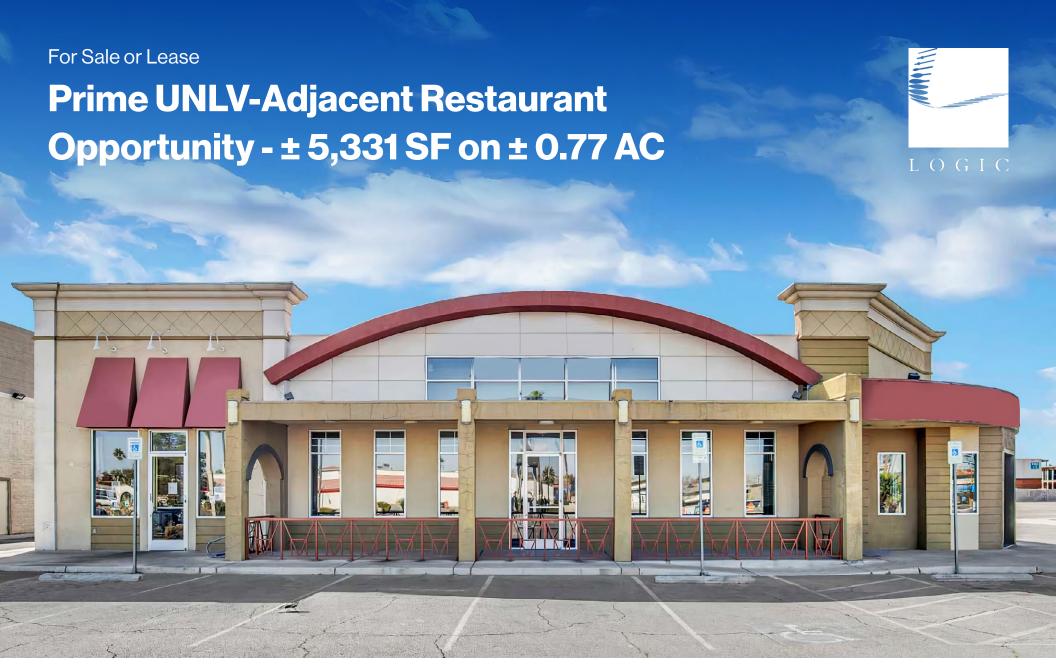

## Listing Snapshot

**\$3,000,000**Sale Price

\$2.75 PSF NNN Lease Rate

**± 5,331 SF**Total Square Footage

± 0.77 AC
(Potential to expand to ± 2.05 AC with adjacent parcel)
Land Size

2000 Year Built

## **Property Highlights**

- Prime ± 5,331 SF location across from UNLV and Thomas & Mack Center
- High-visibility site at busy intersection (±75,000 combined CPD)
- 1.8 miles east of Las Vegas Strip, near Harry Reid International Airport
- Single-tenant, freestanding building with pylon sign, and ample parking