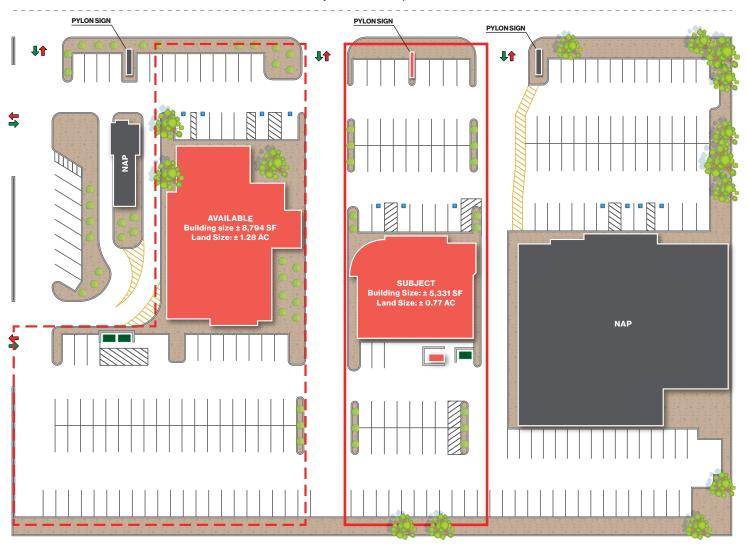

## Listing Snapshot

**\$3,000,000**Sale Price

\$2.75 PSF NNN Lease Rate

**± 5,331 SF**Total Square Footage

± 0.77 AC
(Potential to expand to ± 2.05 AC with adjacent parcel)
Land Size

2000 Year Built

## **Property Highlights**

- Prime ± 5,331 SF location across from UNLV and Thomas & Mack Center
- High-visibility site at busy intersection (±75,000 combined CPD)
- 1.8 miles east of Las Vegas Strip, near Harry Reid International Airport
- Single-tenant, freestanding building with pylon sign, and ample parking

- Fully equipped restaurant space with existing kitchen and hood system
- Grease trap and large walk-in cooler (two doors) already in place
- Established restaurant site, previously home to successful local chain
- Excellent opportunity in a high-traffic area with built-in customer base
- See site plan page for more details on both parcels