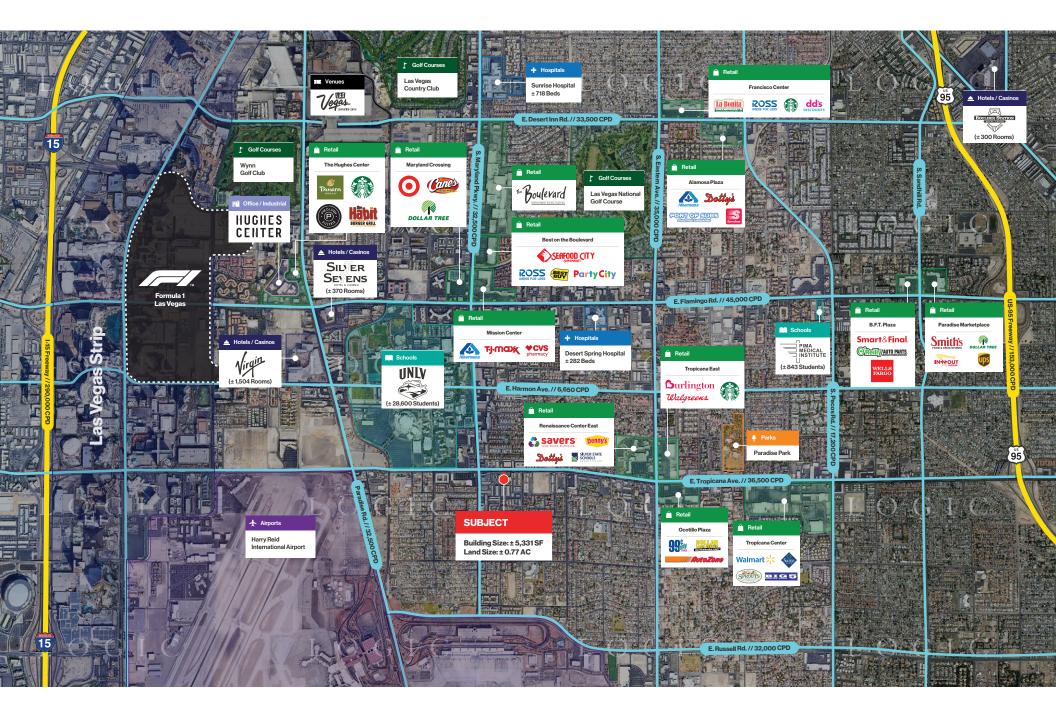

## **Property Highlights**

- Prime ± 5,331 SF location across from UNLV and Thomas & Mack Center
- High-visibility site at busy intersection (±75,000 combined CPD)
- 1.8 miles east of Las Vegas Strip, near Harry Reid International Airport
- Single-tenant, freestanding building with pylon sign, and ample parking

## E. Tropicana Ave. // 36,500 CPD