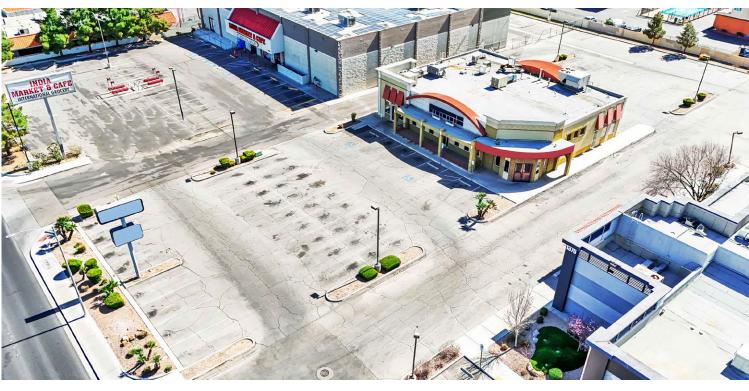

- Fully equipped restaurant space with existing kitchen and hood system
- Grease trap and large walk-in cooler (two doors) already in place
- Established restaurant site, previously home to successful local chain
- Excellent opportunity in a high-traffic area with built-in customer base
- See site plan page for more details on both parcels

## **Property Highlights**

- Prime ± 5,331 SF location across from UNLV and Thomas & Mack Center
- High-visibility site at busy intersection (±75,000 combined CPD)
- 1.8 miles east of Las Vegas Strip, near Harry Reid International Airport
- Single-tenant, freestanding building with pylon sign, and ample parking