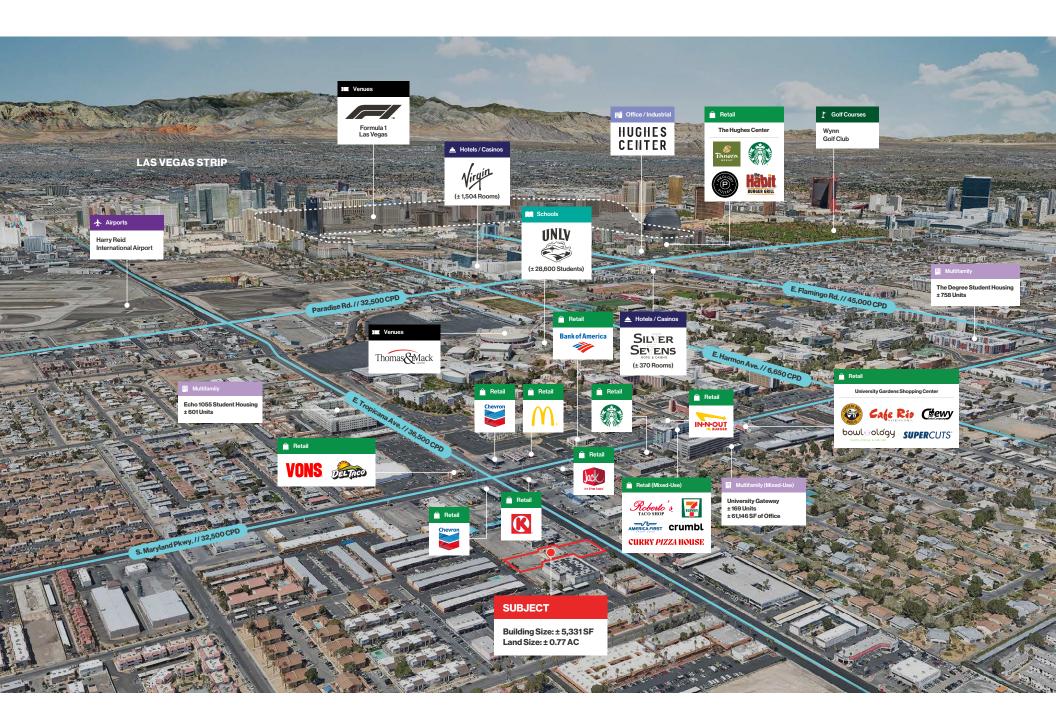

## **Property Highlights**

- Prime ± 5,331 SF location across from UNLV and Thomas & Mack Center
- High-visibility site at busy intersection (±75,000 combined CPD)
- 1.8 miles east of Las Vegas Strip, near Harry Reid International Airport
- Single-tenant, freestanding building with pylon sign, and ample parking

## E. Tropicana Ave. // 36,500 CPD