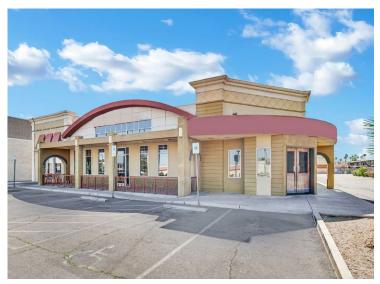

ting kitchen and hood system
- Grease trap and large walk-in cooler (two doors) already in place
- Established restaurant site, previously home to successful local chain
- Excellent opportunity in a high-traffic area with built-in customer base
- See site plan page for more details on both parcels

| Demographics                     | 1-mile   | 3-mile   | 5-mile   |  |
|----------------------------------|----------|----------|----------|--|
| 2024<br>Population               | 27,128   | 125,660  | 419,217  |  |
| 2024 Average<br>Household Income | \$60,585 | \$75,045 | \$76,498 |  |
| 2024 Total<br>Households         | 11,824   | 55,855   | 176,161  |  |













Hotels / Casinos 🛧 Airports



Venues





















## E. Tropicana Ave. // 36,500 CPD







# Exterior Photos











LOGIC

# Interior Photos











LOGIC

# LOGIC Commercial Real Estate Specializing in Brokerage and Receivership Services







Join our email list and connect with us on LinkedIn

The information herein was obtained from sources deemed reliable; however LOGIC Commercial Real Estate makes no guarantees, warranties or representation as to the completeness or accuracy thereof.

For inquiries please reach out to our team.

## Sean Margulis

Founding Partner
0.702.954.4102
C.702.340.4251
smargulis@logicCRE.com
S.0070247

#### **Landon Tenwolde**

Senior Associate O.702.954.4141 C.248.495.7586 Itenwolde@logicCRE.com S.0184822