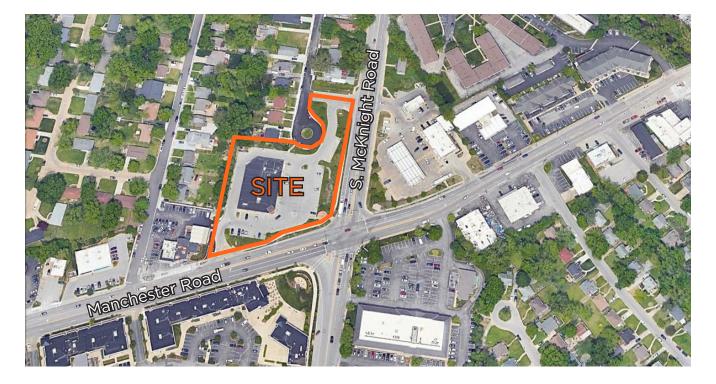

### **Parcel Outline & Property Photo**

9433 Manchester Road Rock Hill, Missouri 63119