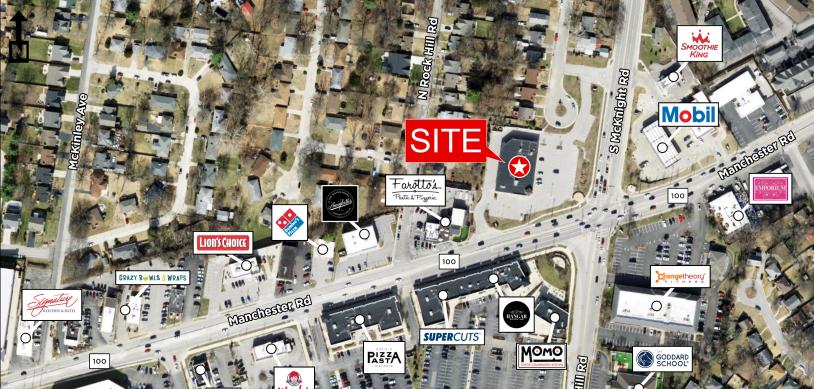

## +/- 2.33 Acres with +/-13,255 SF Building Property Highlights

- Premium corner location at the coveted Mid County intersection of Manchester/McKnight/Rock Hill Roads with excellent visibility to almost 44,000 cars per day.
- Site is located on a major commuter route for Rock Hill, Webster Groves, Brentwood, Glendale, Kirkwood and Ladue providing access to some of the best demographics in the St Louis MSA.
- Across from busy Market at McKnight Shopping Center including retailers Aldi, Starbucks, F45, X-Golf, Katies Pizza & Pasta, Wendy's, Momo's, Hanger and many more.
- Existing building includes drive thru and large parking field
- Contact Broker for Pricing (Sale, Ground Lease, and Building Lease)

9433 Manchester Road Rock Hill, Missouri 63119