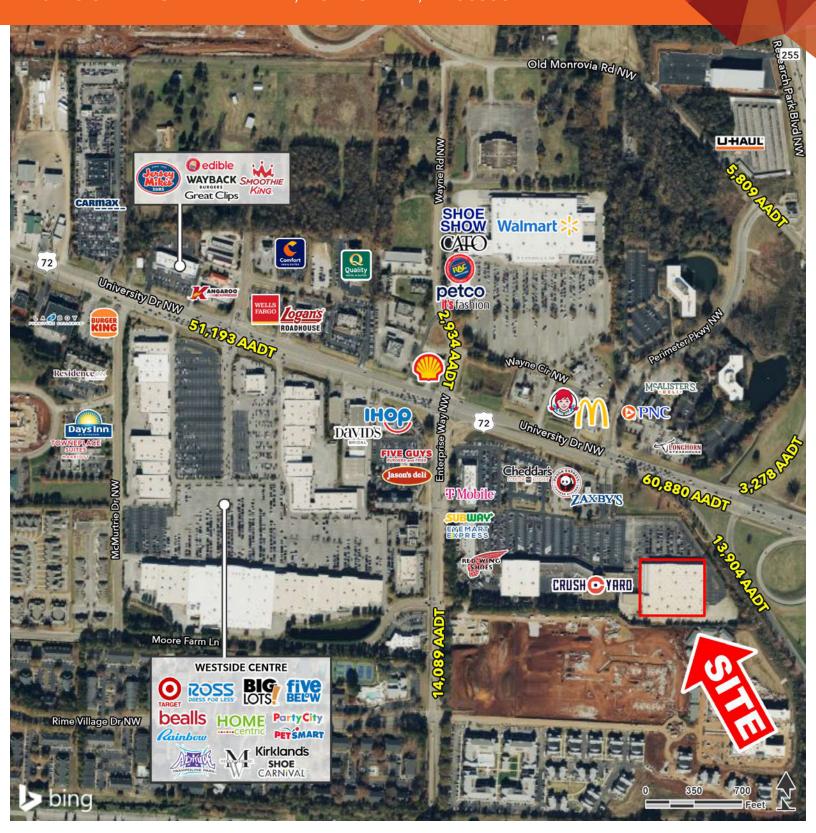

#### LOCATION DESCRIPTION

Located SWC of the University Drive and Research Park Blvd intersection

#### **PROPERTY HIGHLIGHTS**

- Space Available: 20,000 SF
- Excellent visibility from University Drive & Research Park Blvd
- Co-tenancy with Conn's Home Plus, T-Mobile, Panda Express, Zaxby's and many more
- Area retailers include Target, Ross Dress For Less, PetSmart, Party City, Big Lot's, Walmart Supercenter, TopGolf, Dave & Busters and Orion Amphitheater