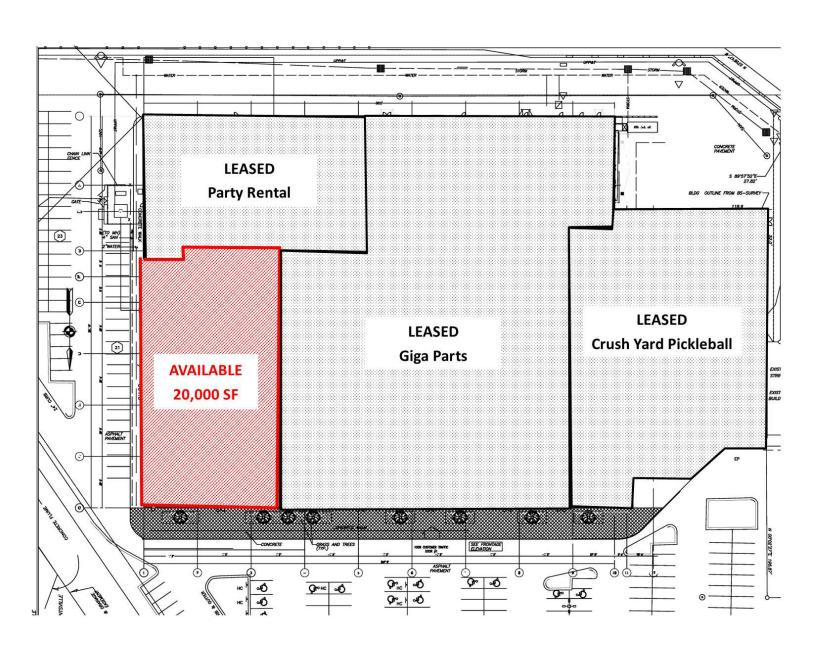

#### **PROPERTY HIGHLIGHTS**

- Space Available: 20,000 SF
- Excellent visibility from University Drive & Research Park Blvd
- Co-tenancy with Conn's Home Plus, T-Mobile, Panda Express, Zaxby's and many more
- Area retailers include Target, Ross Dress For Less, PetSmart, Party City, Big Lot's, Walmart Supercenter, TopGolf, Dave & Busters and Orion Amphitheater