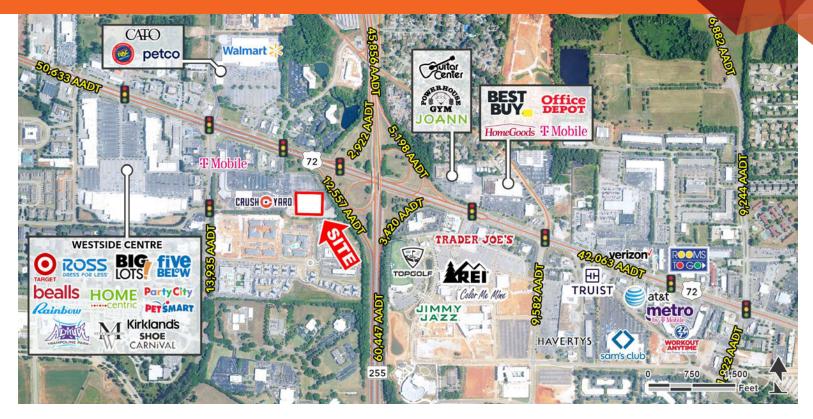

#### LOCATION DESCRIPTION

Located SWC of the University Drive and Research Park Blvd intersection

#### **PROPERTY HIGHLIGHTS**

- Space Available: 20,000 SF
- Excellent visibility from University Drive & Research Park Blvd
- Co-tenancy with Conn's Home Plus, T-Mobile, Panda Express, Zaxby's and many more
- Area retailers include Target, Ross Dress For Less, PetSmart, Party City, Big Lot's, Walmart Supercenter, TopGolf, Dave & Busters and Orion Amphitheater