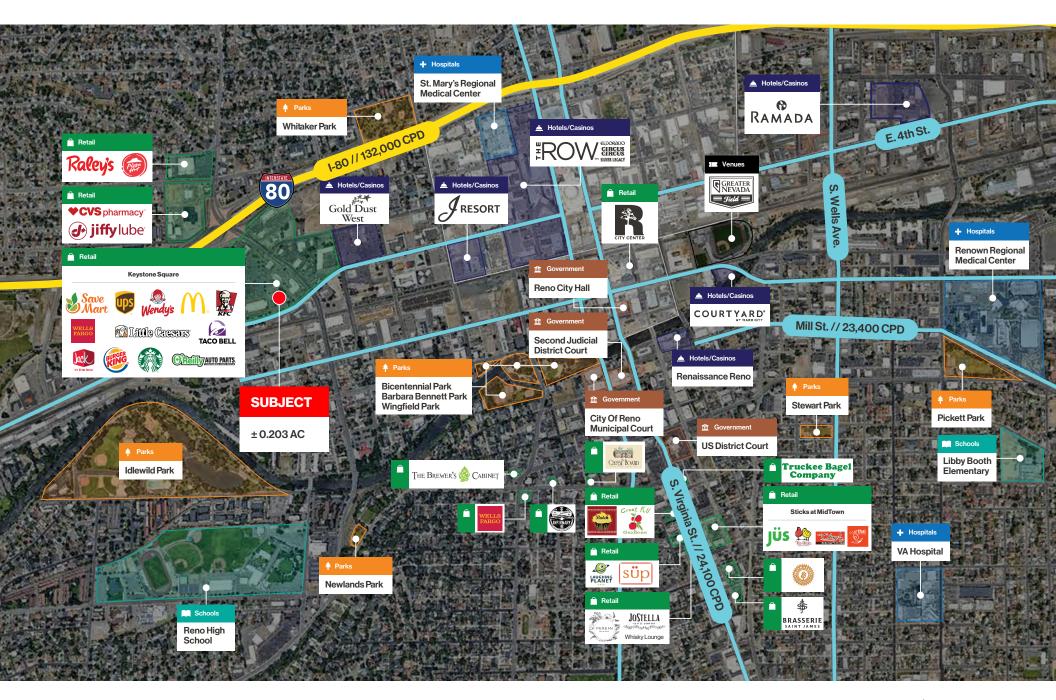

#### Listing Snapshot

•

Contact Broker Lease Rate

**± 0.203 AC** Total Acreage

### **Property Highlights**

- Unique opportunity for either build-to-suit or a ground lease agreement for entire parcel.
- Excellent location for drive-thru coffee or other QSR restaurants.
- Site can accommodate up to approximately 3,000 SF with (16) parking spaces (with no drive-thru).
- Site is believed to be able to accommodate a drive-thru, exact building size to fit on site with drive-thru is to be determined by Buyer.
- Inquire with broker for additional information.