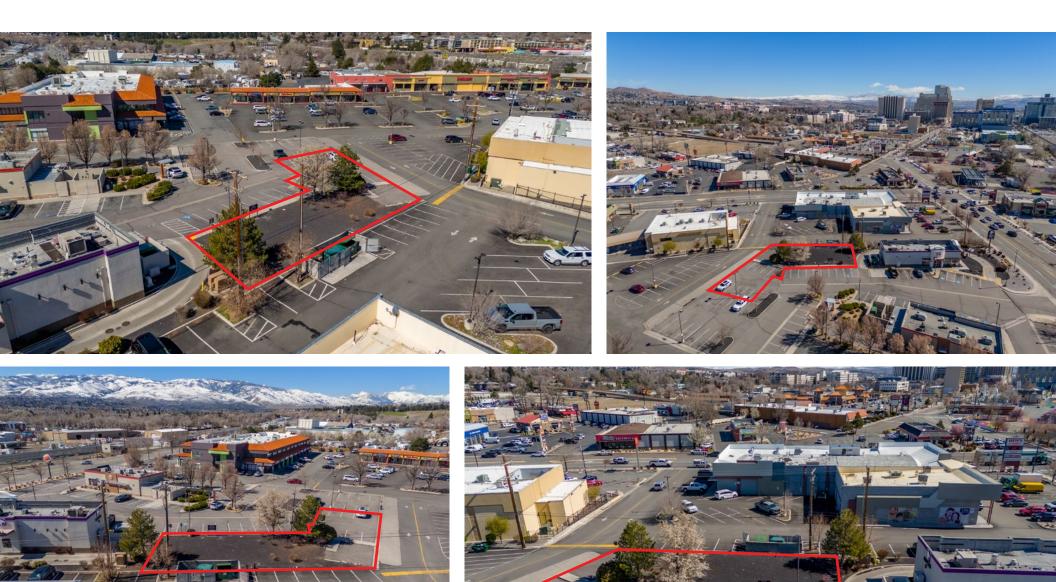

21,846   | 139,402  | 246,041  |
| 2023 Average<br>Household Income | \$67,532 | \$80,298 | \$90,757 |
| 2023 Total<br>Households         | 11,080   | 60,147   | 101,852  |





**3D** Aerial





# Site Plan | As-is

| APN        | Total Acreage | Available SF |
|------------|---------------|--------------|
| 006-222-33 | ±0.203AC      | ±8,845SF     |



NAP

Available

# Site Plan | Conceptual Scenario 1

Available SF

±1,500-3,000SF



## Site Plan | Conceptual Scenario 2

| APN        | Total Acreage | Available SF |
|------------|---------------|--------------|
| 006-222-33 | ±0.203 AC     | ±8,845SF     |

\*Note that this is intended only as a conceptual plan. Buyer/ Tenant shall be responsible for verifying that a drive-thru would be allowed at the site.



Ν

# Property Photos



# LOGIC Commercial Real Estate Specializing in Brokerage and Receivership Services



LOGIC



Join our email list and connect with us on LinkedIn

The information herein was obtained from sources deemed reliable; however LOGIC Commercial Real Estate makes no guarantees, warranties or representation as to the completeness or accuracy thereof.

For inquiries please reach out to our team.

**Casey Prostinak** 

Vice President 775.813.2866 cprostinak@logicCRE.com S.0177148.LLC Landon Gonzalez

Vice President 775.741.6397 Igonzalez@logicCRE.com S.0179599.LLC Kami Kaba

Associate 775.433.1119 kkaba@logicCRE.com S.0197606