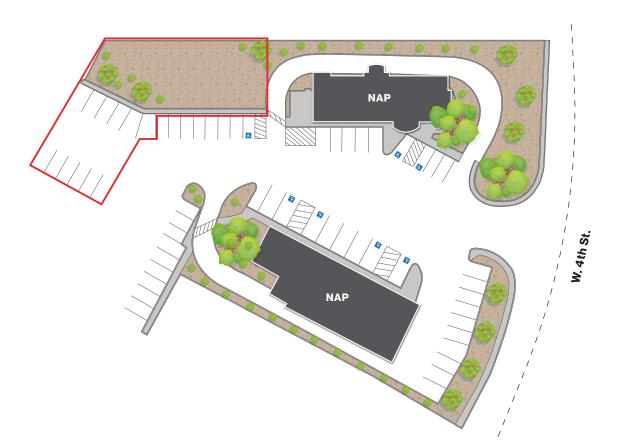

# Site Plan | As-is

| APN        | Total Acreage | Available SF |
|------------|---------------|--------------|
| 006-222-33 | ±0.203AC      | ±8,845SF     |

NAP

Available