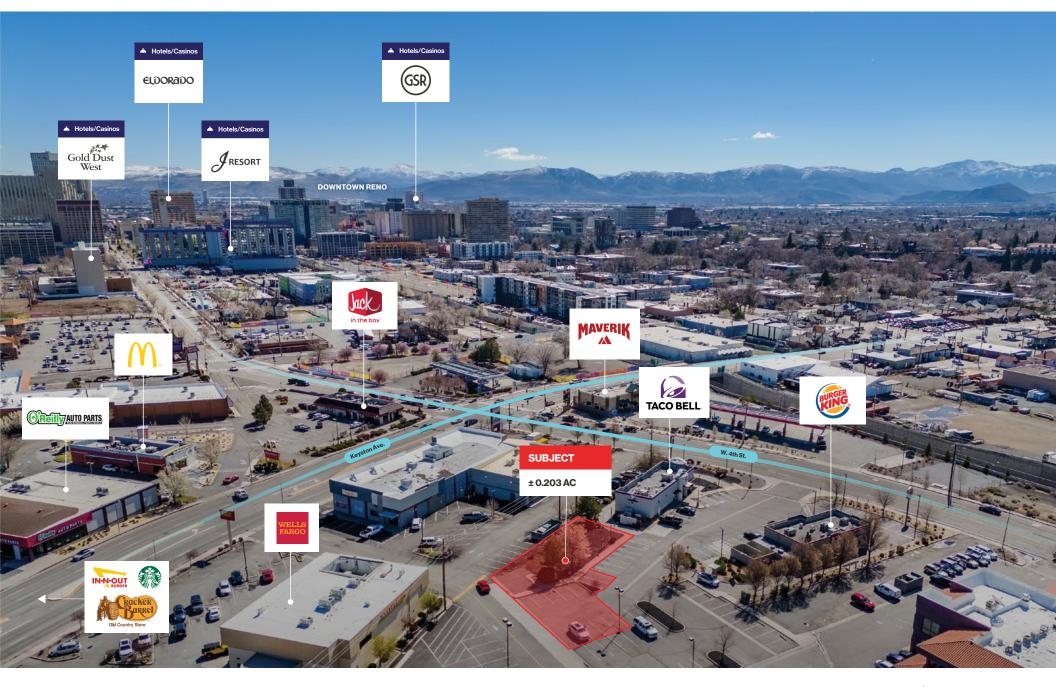

#### Listing Snapshot

•

Contact Broker Lease Rate

**± 0.203 AC** Total Acreage

### **Property Highlights**

- Unique opportunity for either build-to-suit or a ground lease agreement for entire parcel.
- Excellent location for drive-thru coffee or other QSR restaurants.
- Site can accommodate up to approximately 3,000 SF with (16) parking spaces (with no drive-thru).
- Site is believed to be able to accommodate a drive-thru, exact building size to fit on site with drive-thru is to be determined by Buyer.
- Inquire with broker for additional information.