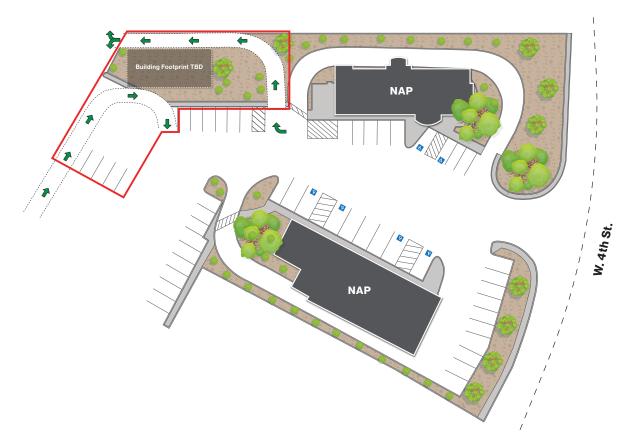

# Site Plan | Conceptual Scenario 1

Available SF

±1,500-3,000SF

## Site Plan | Conceptual Scenario 2

| APN        | Total Acreage | Available SF |
|------------|---------------|--------------|
| 006-222-33 | ±0.203 AC     | ±8,845SF     |

\*Note that this is intended only as a conceptual plan. Buyer/ Tenant shall be responsible for verifying that a drive-thru would be allowed at the site.