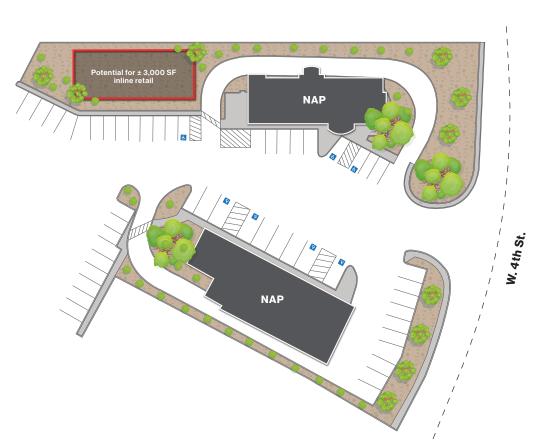

# Site Plan | As-is

| APN        | Total Acreage | Available SF |
|------------|---------------|--------------|
| 006-222-33 | ±0.203AC      | ±8,845SF     |

NAP

Available