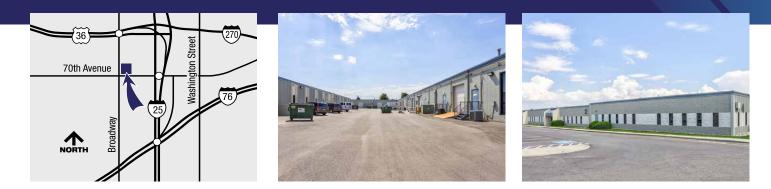

## INDUSTRIAL SPACE AT BROADWAY BUSINESS CENTER FOR LEASE

Situated at the northeast corner of 70th and N. Broadway, the property offers high visibility and great access to major highways US-36, I-25, I-76 and I-270.

### **PROPERTY FEATURES**

- Superior access and high visibility at the confluence of I-25, I-76 and US 36
- Functional floor plans and design
- Fully sprinklered
- Zoning: LI Light Industrial
- Construction Type: Steel frame with concrete block tilt
- Year Built: 1979