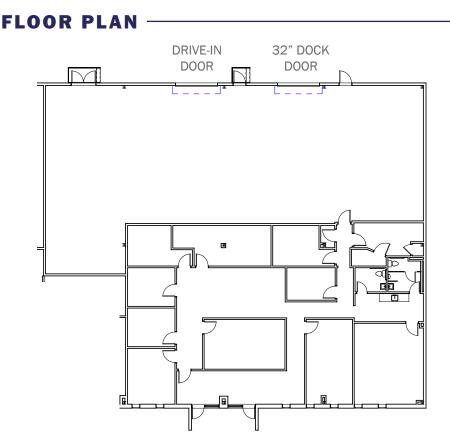

# SUITE 108 7,091 SF AVAILABLE

## SUITE FEATURES

- Office Space: 3,469 SF
- Warehouse Space: 3,622 SF
- Loading: 1 Drive-in door (8' X 10') 1 Dock door (8' X 10')
- Power: 400 Amps, 120/208v, 3 phase (to be verified)
- Clear Height: 12'
- Great access to major highways US-36, I-25, I-76 and I-270
- Available: January 1, 2022
- Lease rates and terms are negotiable.