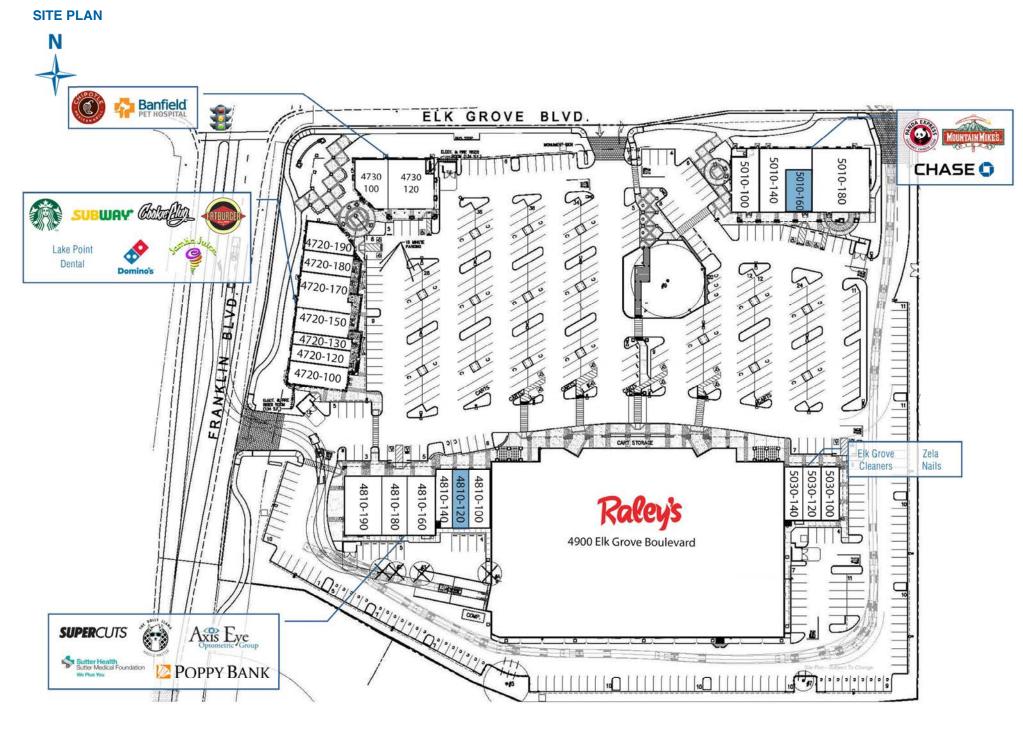

© Gallelli Real Estate. All Rights Reserved.

PROPERTY OVERVIEW

The center serves an excellent demographic profile that boasts an average household income of \$138,724 in a 1-mile radius.

*Raley's Center of Elk Grove* is a  $\pm 103,760$  square foot neighborhood shopping center that is anchored by Sacramento's premier grocer Raley's and offers a broad range of services with its tenant mix.

Notable tenants include Starbucks, Chipotle, Jamba Juice, Chase Bank, Panda Express and Banfield Pet Hospital.

Additional services include medical services, dentistry, dry cleaning, insurance services and a nail salon.

| SUITE    | TENANT                        | SQ. FT. |
|----------|-------------------------------|---------|
| 4720-100 | Starbucks                     | 1,500   |
| 4720-120 | Subway                        | 1,200   |
| 4720-130 | Cookie Plug                   | 869     |
| 4720-150 | Fat Burger                    | 1,484   |
| 4720-170 | Lake Point Dental             | 2,384   |
| 4720-180 | Domino's                      | 1,305   |
| 4720-190 | Jamba Juice                   | 1,500   |
| 4730-100 | Chipotle                      | 1,901   |
| 4730-120 | Banfield Pet Hospital         | 2,550   |
| 4810-100 | Supercuts                     | 1,360   |
| 4810-120 | AVAILABLE                     | 1,310   |
| 4810-140 | The Dolly Llama Waffle Master | 1,172   |
| 4810-160 | Axis Eye Optometric Group     | 2,000   |
| 4810-180 | Sutter Medical Foundation     | 1,800   |
| 4810-190 | Poppy Bank                    | 2,683   |
| 4900     | Raley's                       | 64,705  |
| 5010-100 | Panda Express                 | 2,000   |
| 5010-140 | Mountain Mike's Pizza         | 3,144   |
| 5010-160 | AVAILABLE                     | 893     |
| 5010-180 | Chase Bank                    | 4,400   |
| 5030-100 | Elk Grove Cleaners            | 1,200   |
| 5030-120 | Zela Nails                    | 1,200   |
| 5030-140 | Personal Express Insurance    | 1,200   |
|          |                               |         |