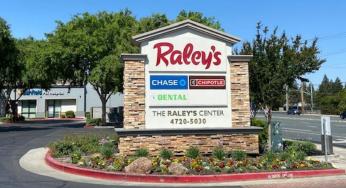

Notable tenants include Starbucks, Chipotle, Jamba Juice, Chase Bank, Panda Express and Banfield Pet Hospital.

Additional services include medical services, dentistry, dry cleaning, insurance services and a nail salon.

| SUITE    | TENANT                        | SQ. FT. |
|----------|-------------------------------|---------|
| 4720-100 | Starbucks                     | 1,500   |
| 4720-120 | Subway                        | 1,200   |
| 4720-130 | Cookie Plug                   | 869     |
| 4720-150 | Fat Burger                    | 1,484   |
| 4720-170 | Lake Point Dental             | 2,384   |
| 4720-180 | Domino's                      | 1,305   |
| 4720-190 | Jamba Juice                   | 1,500   |
| 4730-100 | Chipotle                      | 1,901   |
| 4730-120 | Banfield Pet Hospital         | 2,550   |
| 4810-100 | Supercuts                     | 1,360   |
| 4810-120 | AVAILABLE                     | 1,310   |
| 4810-140 | The Dolly Llama Waffle Master | 1,172   |
| 4810-160 | Axis Eye Optometric Group     | 2,000   |
| 4810-180 | Sutter Medical Foundation     | 1,800   |
| 4810-190 | Poppy Bank                    | 2,683   |
| 4900     | Raley's                       | 64,705  |
| 5010-100 | Panda Express                 | 2,000   |
| 5010-140 | Mountain Mike's Pizza         | 3,144   |
| 5010-160 | AVAILABLE                     | 893     |
| 5010-180 | Chase Bank                    | 4,400   |
| 5030-100 | Elk Grove Cleaners            | 1,200   |
| 5030-120 | Zela Nails                    | 1,200   |
| 5030-140 | Personal Express Insurance    | 1,200   |
|          |                               |         |