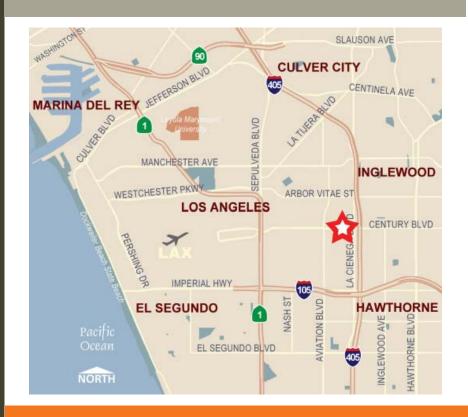

### Area Highlights

EXCELLENT ACCESS TO THE 405, 105, AND 91 Freeways and within minutes of LAX.

NUMEROUS AMENITIES LOCATED WITHIN WALK-ING DISTANCE

WITHIN 10 MINUTES DRIVE FROM CULVER CITY. El Segundo, Marina Del Rey, Playa Vista AND MORE