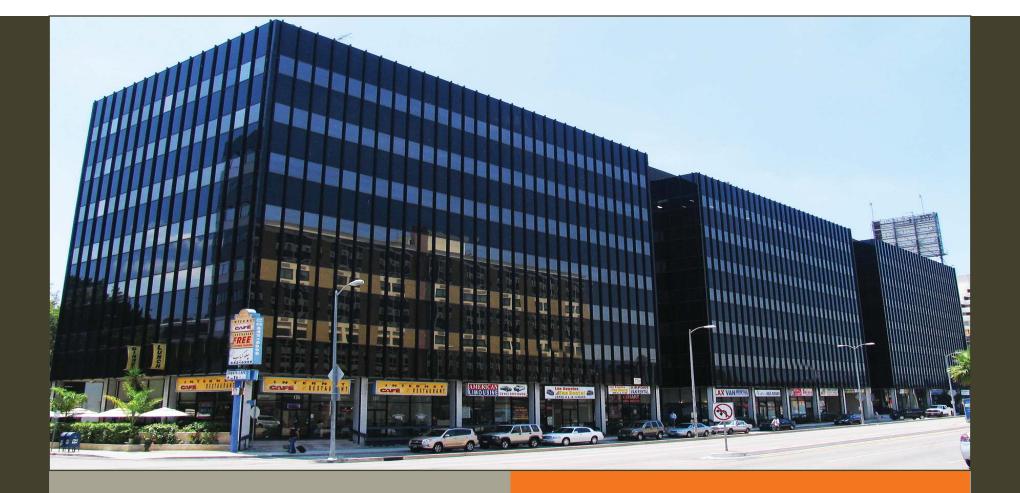

# 5250 CENTURY

Located on Century Boulevard with plenty of parking. The south side of the building overlooks the airport runways of Los Angeles International Airport, the north side overlooks Century Boulevard. The building has on-site management, maintenance and engineer.

Patrol personnel on duty 24 hours a day with afterhour access via card key. It is located less than a mile from LAX and 1 mile from San Diego (405) Freeway and Century (105) Freeway. It is surrounded by retail shops, convenient services, hotels. 4 cars per 1,000 square feet of covered subterranean parking, with valet services.