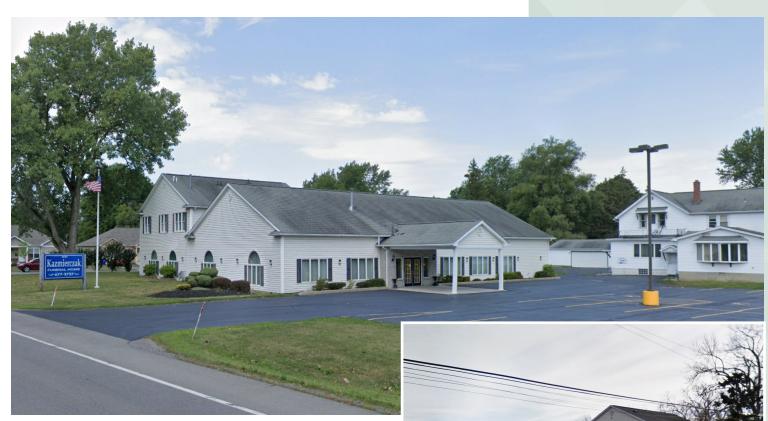

## **7, 573 Sq. Ft. Building on One Acre Corner Lot** 3640 Clinton Street, West Seneca, NY 14224

#### PROPERTY HIGHLIGHTS

- Former Funeral Home
- Modern Two-Bedroom 2nd Floor Apartment with Separate Entrance
- Ample On-Site Parking
- Easily Converted to Office, Retail, Daycare
- · Located just east of Union Road
- Close Proximity to Route 400 Expressway
- Great Demographics
- Adjacent Duplex also Available on .92 Acre Lot (27 Weigand St.)
- · Priced Significantly Under Assessed Value

# **7, 573 Sq. Ft. Building on One Acre Corner Lot** 3640 Clinton Street, West Seneca, NY 14224

POPULATION 208,880

DAYTIME EMPLOYEES 90,387

HOUSEHOLDS 90,640

AVERAGE HH INCOME \$74,531