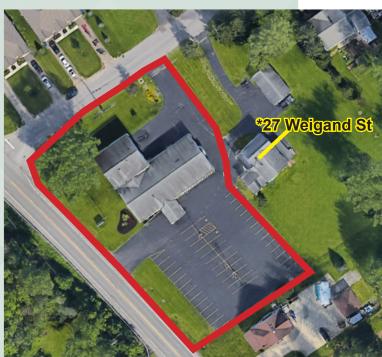

#### PROPERTY HIGHLIGHTS

- Former Funeral Home
- Modern Two-Bedroom 2nd Floor Apartment with Separate Entrance
- Ample On-Site Parking
- Easily Converted to Office, Retail, Daycare
- · Located just east of Union Road
- Close Proximity to Route 400 Expressway
- Great Demographics
- Adjacent Duplex also Available on .92 Acre Lot (27 Weigand St.)
- · Priced Significantly Under Assessed Value