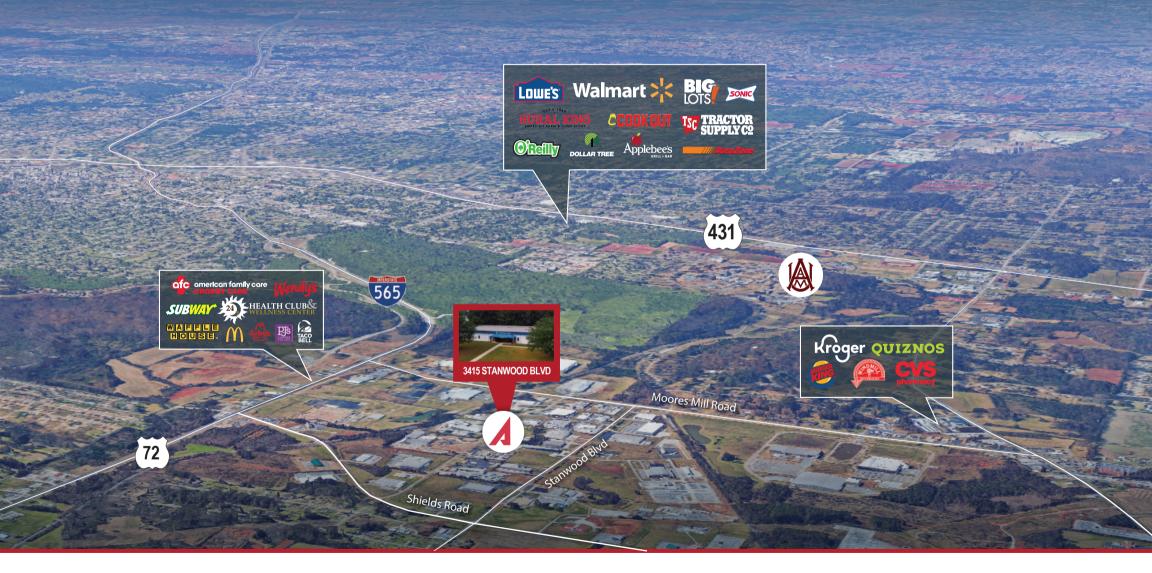

#### **10 Acre Flex Space** Chase Industrial Park

~46,750 **Sq Ft** For Sale - \$4,800,000

#### Area Employers / Points of Interest HUDSONALPHA KHEED MARTIN Redstone 17.8 miles C U M M I N G S RESEARCH PARK Adtron NORTHROP GRUMMAN Dynetics BAE SYSTEMS BLUE ORIGIN AVIAgen 255 14 miles 11 miles Oakwo 72 DOWNTOWN 6 miles 431 565 **GP** Georgia-Pacific B Hanwha Cimarron SCHWARZE RUNERGY PG Kömmer **Dynetics** Iri Moores Mill Road 72 3415 STANWOOD BLVD Shields Road