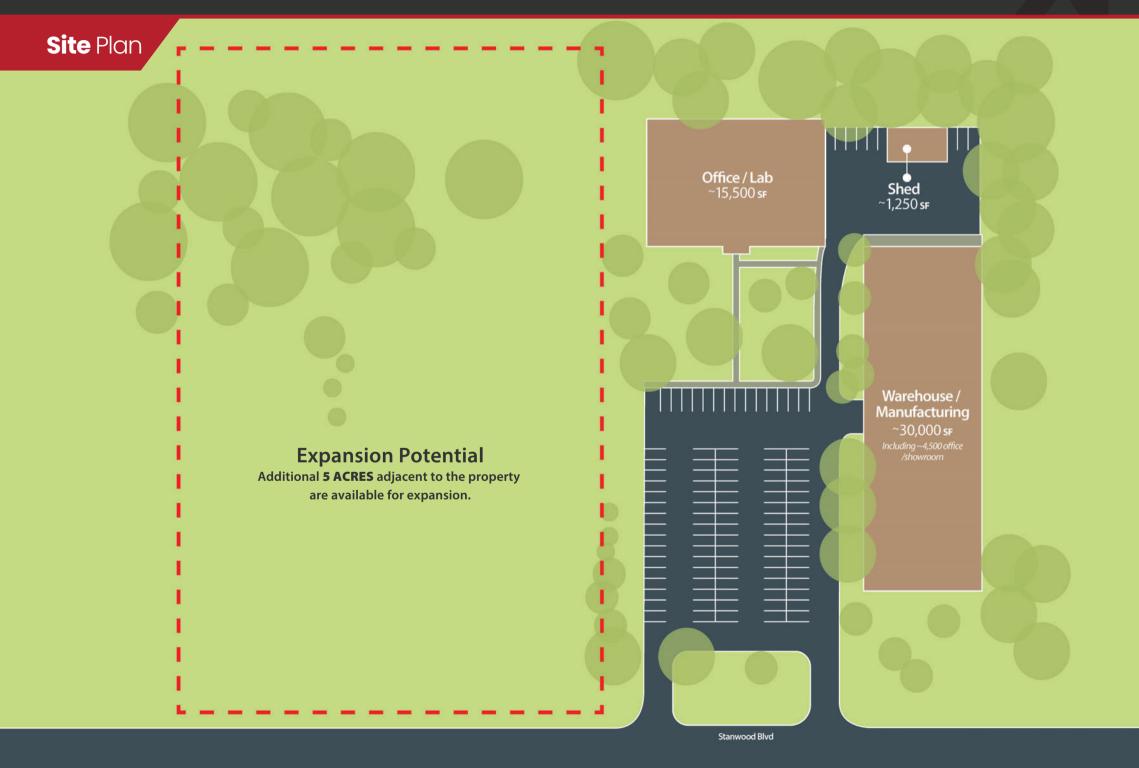

#### **Property** Highlights

- Total Space: ~46,750 Sq. Ft.
- Office/Lab: ~15,500 Sq. Ft.
- Warehouse/Manufacturing: ~30,000 Sq. Ft. (including ~4,500 Sq. Ft. of office/showroom)
- Shed: ~1,250 Sq. Ft. (50' x 25')
- Ceiling Height: 12' to 20'
- Eight HVAC Units for full building climate control
- Energy Efficient LED Lighting throughout
- Roll-Up Doors: 2 (12'W x 12'H) for drive-in access

.

- 3 Phase, 480 Volt Power ready
- Security: Cameras in place (interior & exterior)
- Flood Risk: Moderate to Low.

- Immediate access to US Highway 72, 2 miles from I-565, and close to major transportation corridors.
- Only 6 miles to Huntsville International Airport and the International Intermodal Center.
- Centrally located between Nashville, TN, and Birmingham, AL.
- Expansion Potential: Additional 5 acres adjacent to the property are available for expansion.
- Ownership/Lease Strategy: The property offers dual opportunities for buyers and/or users.
- User: lease rate of ~\$9.00 per rentable square foot
- Owner/User: Ready for immediate use with minimal improvement costs.

## $^{\sim}46,750$ Sq Ft For Sale - \$4,800,000

~46,750 Sq Ft For Sale - \$4,800,000

Floor Plan