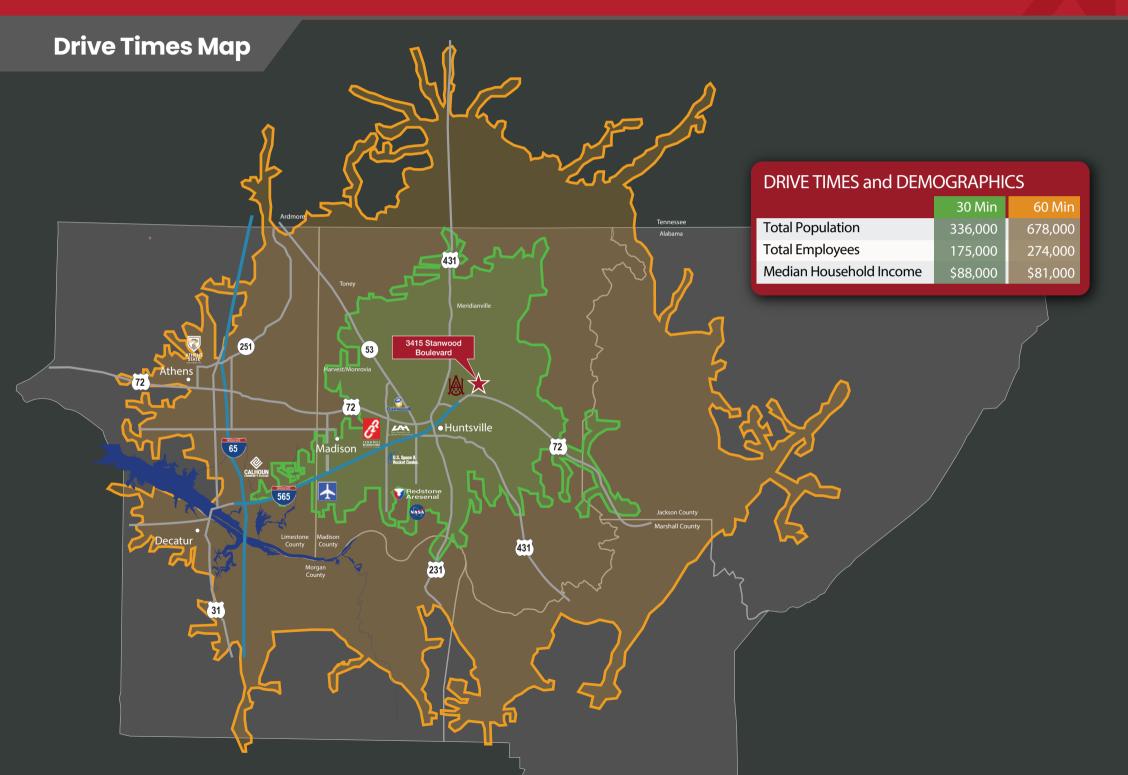

.

- 3 Phase, 480 Volt Power ready
- Security: Cameras in place (interior & exterior)
- Flood Risk: Moderate to Low.

- Immediate access to US Highway 72, 2 miles from I-565, and close to major transportation corridors.
- Only 6 miles to Huntsville International Airport and the International Intermodal Center.
- Centrally located between Nashville, TN, and Birmingham, AL.
- Expansion Potential: Additional 5 acres adjacent to the property are available for expansion.
- Ownership/Lease Strategy: The property offers dual opportunities for buyers and/or users.
- User: lease rate of ~\$9.00 per rentable square foot
- Owner/User: Ready for immediate use with minimal improvement costs.