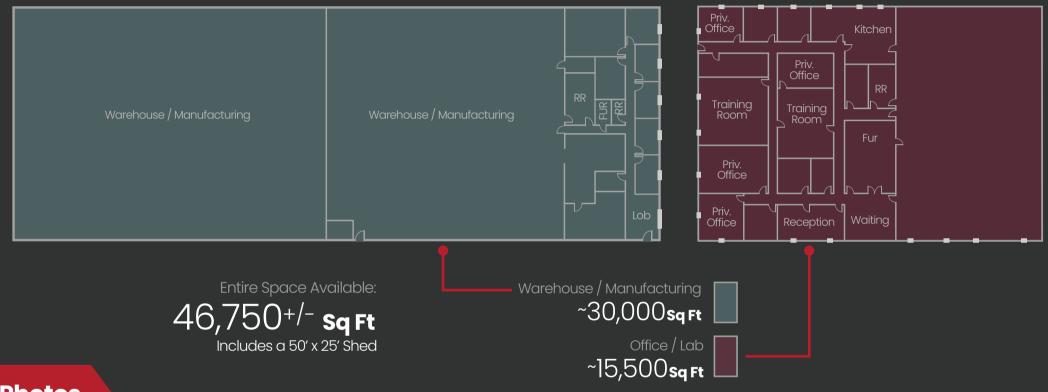

#### **Property** Highlights

- Total Space: ~46,750 Sq. Ft.
- Office/Lab: ~15,500 Sq. Ft.
- Warehouse/Manufacturing: ~30,000 Sq. Ft. (including ~4,500 Sq. Ft. of office/showroom)
- Shed: ~1,250 Sq. Ft. (50' x 25')
- Ceiling Height: 12' to 20'
- Eight HVAC Units for full building climate control
- Energy Efficient LED Lighting throughout
- Roll-Up Doors: 2 (12'W x 12'H) for drive-in access

## $^{\sim}46,750$ Sq Ft For Sale - \$4,800,000

~46,750 Sq Ft For Sale - \$4,800,000

Floor Plan