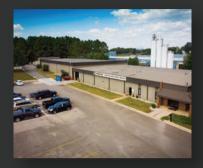

# 10 Acre Flex Space Chase Industrial Park

3415 Stanwood Blvd NE | Huntsville, AL 35811

#### ~46,750 Sq Ft For Sale - \$4,800,000

#### **Property** Highlights

- Total Space: ~46,750 Sq. Ft.
- Office/Lab: ~15,500 Sq. Ft.
- Warehouse/Manufacturing: ~30,000 Sq. Ft. (including ~4,500 Sq. Ft. of office/showroom)
- Shed: ~1,250 Sq. Ft. (50' x 25')
- Ceiling Height: 12' to 20'
- Eight HVAC Units for full building climate control
- Energy Efficient LED Lighting throughout
- Roll-Up Doors: 2 (12'W x 12'H) for drive-in access