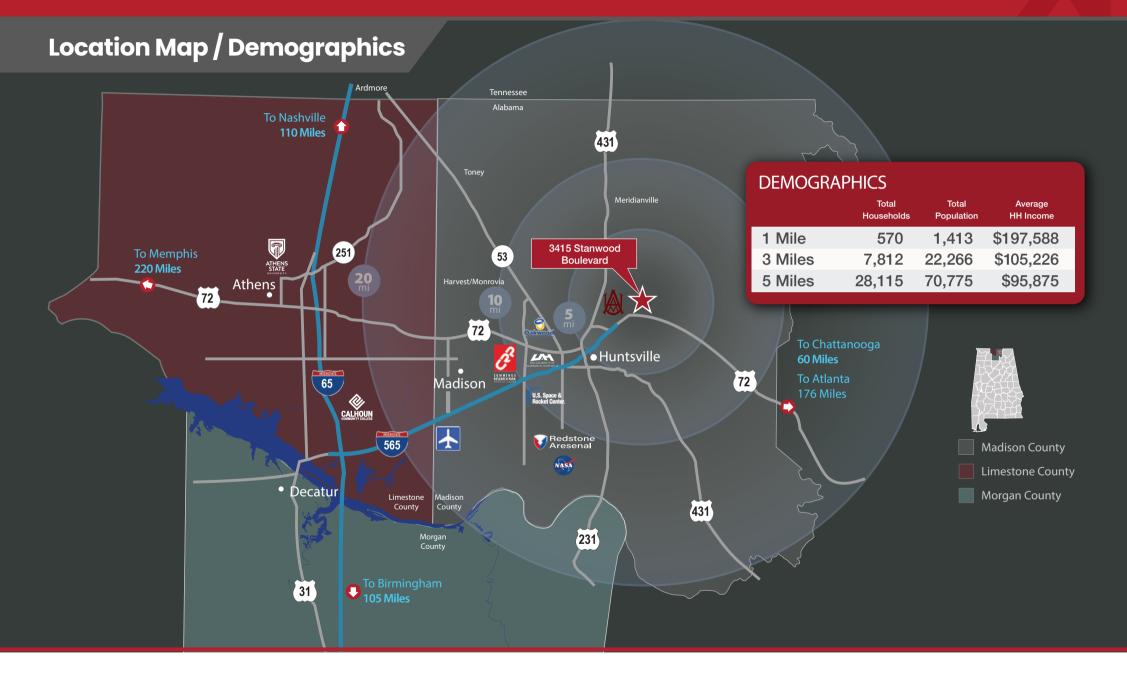

.

- 3 Phase, 480 Volt Power ready
- Security: Cameras in place (interior & exterior)
- Flood Risk: Moderate to Low.

- Immediate access to US Highway 72, 2 miles from I-565, and close to major transportation corridors.
- Only 6 miles to Huntsville International Airport and the International Intermodal Center.
- Centrally located between Nashville, TN, and Birmingham, AL.
- Expansion Potential: Additional 5 acres adjacent to the property are available for expansion.
- Ownership/Lease Strategy: The property offers dual opportunities for buyers and/or users.
- User: lease rate of ~\$9.00 per rentable square foot
- Owner/User: Ready for immediate use with minimal improvement costs.