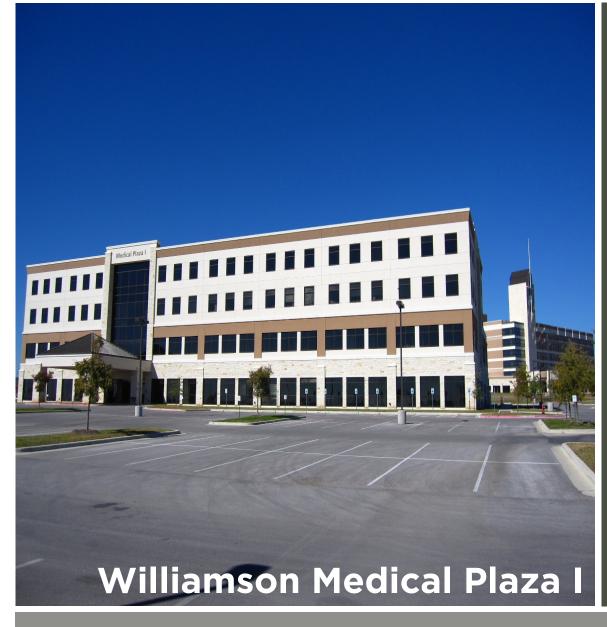

# Seton Parkway Round Rock, Texas

# highlights

**Building Size** 

113,304 SF

Parking

Surface - No Charge

- Balanced mix of healthcare specialists
- Convenient hospital access by enclosed walkway
- 24/7 On—Call Maintenance
- Competitive Lease Package
- On campus of Seton Medical Center Williamson
- Covered patient drop off
- Generous tenant improvement allowance