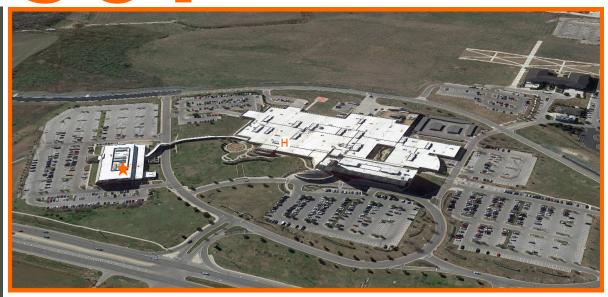

# highlights

**Building Size** 

113,304 SF

Parking

Surface - No Charge

- Balanced mix of healthcare specialists
- Convenient hospital access by enclosed walkway
- 24/7 On—Call Maintenance
- Competitive Lease Package
- On campus of Seton Medical Center Williamson
- Covered patient drop off
- Generous tenant improvement allowance