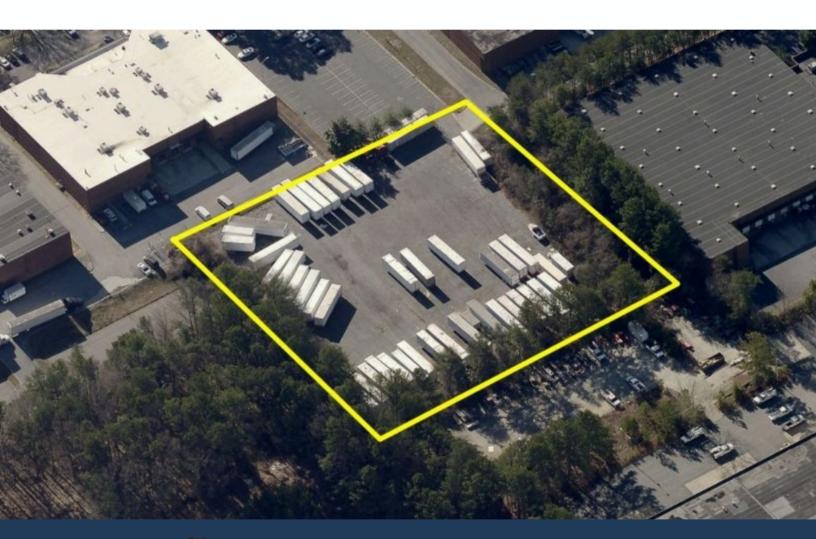

### 4303 COMMUNICATIONS DR. NORCROSS, GA, 30093

**Rare Opportunity:** IOS site hits the market in an irreplaceable location! With rents under market for the area, this property provides an exceptional opportunity for extra value to be added for next investor!

## **Key Features**

- Approximately 20 minutes from Midtown Atlanta.
- Fenced, gated, & video surveillance for added security.
- Leases in place can also be terminated in 30 days if a larger tenant wants to lease on a per-acre basis.
- 7.87% Cap Rate on in place income.

In Place NOI

\$165,168/yr

100% Occupied

| Offering Summary     |                      |  |
|----------------------|----------------------|--|
| Total Acreage        | 2.13 +/- Acres       |  |
| Average Rent         | \$285/truck/mo       |  |
| Zoning               | M-1 Light Industrial |  |
| Truck Parking Spaces | 53                   |  |
| Asking Price         | \$2,100,000          |  |