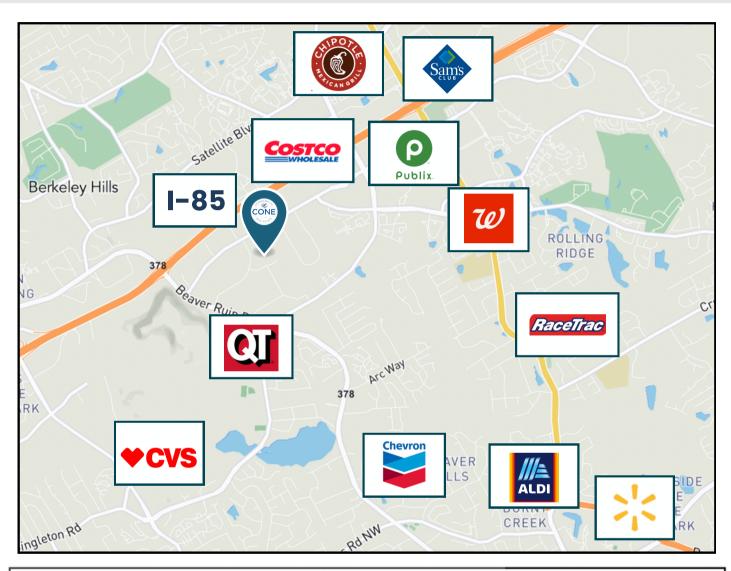

## **AREA MAPS**

### 4303 COMMUNICATIONS DR. NORCROSS, GA, 30093

### 4303 COMMUNICATIONS DR. NORCROSS, GA, 30093

| STREET         | CROSS STREET      | AVG. DAILY VOLUME | DISTANCE |
|----------------|-------------------|-------------------|----------|
| I-59           | Beaver Ruin Rd SW | 305,000           | 0.32 mi  |
| I-85           | Beaver Ruin Rd SW | 297,206           | 0.32 mi  |
| Shackleford Rd | Corporate Dr NE   | 9,526             | 0.19 mi  |