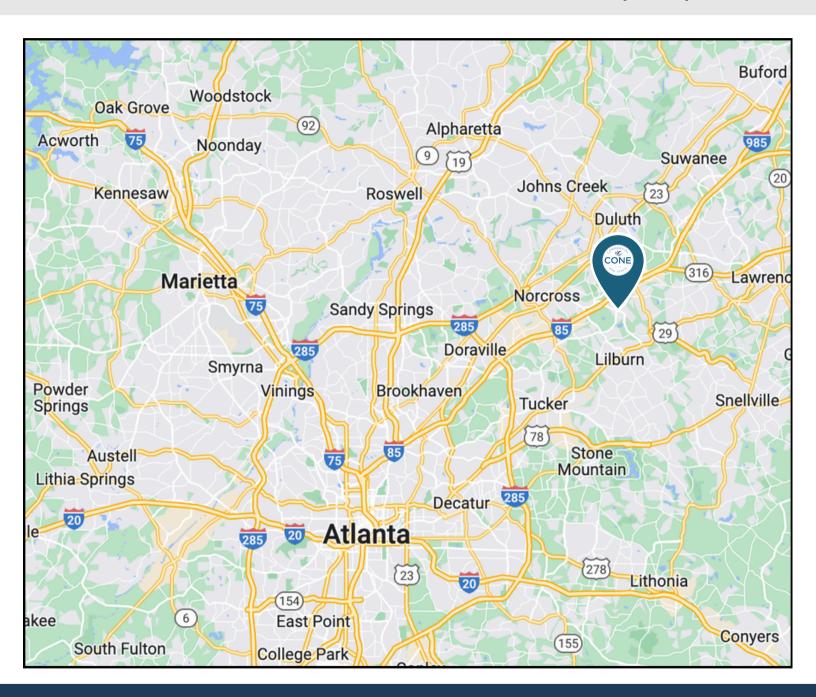

## **AREA MAPS**

### 4303 COMMUNICATIONS DR. NORCROSS, GA, 30093

### 4303 COMMUNICATIONS DR. NORCROSS, GA, 30093

| STREET         | CROSS STREET      | AVG. DAILY VOLUME | DISTANCE |
|----------------|-------------------|-------------------|----------|
| I-59           | Beaver Ruin Rd SW | 305,000           | 0.32 mi  |
| I-85           | Beaver Ruin Rd SW | 297,206           | 0.32 mi  |
| Shackleford Rd | Corporate Dr NE   | 9,526             | 0.19 mi  |