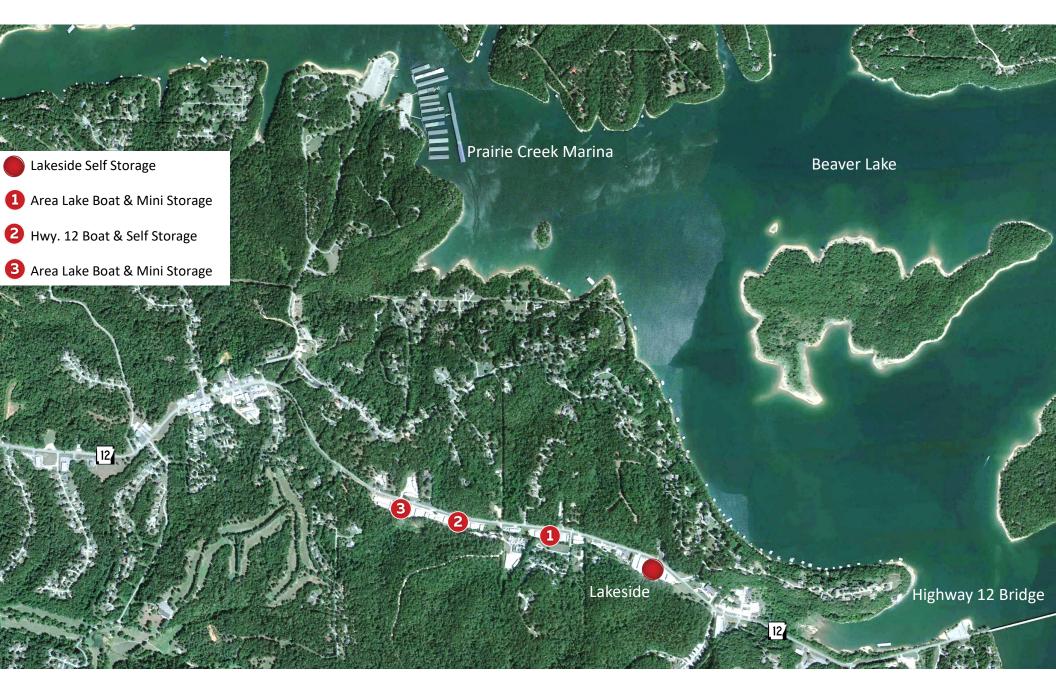

#### Location

Located in the Ozark Mountains of Northwest Arkansas, Beaver Lake is the premier outdoor recreation area that welcomes over 3 Million visitors annually. Its natural caves, limestone bluffs and abundant variety of trees and wildlife offer a peaceful setting for all. Beaver lake boasts facts include:

- Over 480 miles of shoreline
- Approximately 50 miles in length
- Over 31,000 acres in size

Prairie Creek Marina, one of NWA's most popular launch spots, is located just over 2 miles away from Lakeside Storage. Its convenience and abundant amenities enhance the long-term demand and stability for the future owners of Lakeside Storage.

Additional onsite amenities at the Marina include camping, group picnic shelters, swimming beaches, hiking trails, boat launch ramps, sanitary dump stations, gas, and food service. The Marina currently houses over 750 covered boat slips ranging in size from 10' x 20" up to 18' x 60'.

## **Barriers to Entry**

FOCUS COMMERCIAL REAL ESTAT

**Low Availability of Boat Slips:** At the time of publishing of this Offering Memorandum the Prairie Creek Marina was 100% occupied, with a wait list. Prairie Creek Marina is approximately 2 miles from Lakeside Storage.

**Boat Slip Moratorium:** The Army Corp of Engineers, the governing authority for Beaver Lake, has implemented a moratorium on the addition of new boat slips on the lake. For more information, please contact the Army Corp of Engineers.

**Scarcity of Land:** Land in proximity to Prairie Creek Marina and the Highway 12 bridge is not developable for a self storage facility due to topography.

**New Development Cost:** High Cost to develop new construction. Lakeside Storage is being marketed for sale below estimated replacement costs.