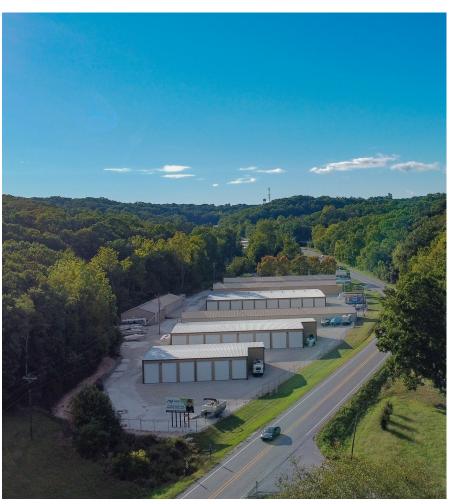

# Property Overview

FOCUS COMMERCIAL REAL ESTATE

Focus Commercial Real Estate is pleased to present this rare opportunity to acquire a highly sought after Boat & RV Storage facility located in Northwest Arkansas. This unique opportunity is well located on the main thoroughfare between the majority of Northwest Arkansas' population and Beaver Lake, Northwest Arkansas' premier lake for all outdoor recreational activities.

Lakeside Storage is a 49,288 NRSF square foot facility being offered at a very attractive per square foot price of \$67.29 equating to a 6.05% cap rate based on a trailing twelve-month Net Operating Income. Including outdoor parking, the total square footage is 62,172 square feet. Focused management and marketing should substantially increase the NOI in the near term.



| Offering Summary    |             |
|---------------------|-------------|
| List Price:         | \$3,316,681 |
| List Price Per NRSF | \$67.29     |
| T-12 NOI            | \$223,876   |
| T-12 Cap Rate:      | 6.75%       |
| Current Occupancy:  | 86%         |

| Street:                    | 15509 E Highway 12     |
|----------------------------|------------------------|
| City, State, Zip Code:     | Rogers, Arkansas 72756 |
| Year Built:                | 1999, 2022, 2019       |
| NRSF:                      | 49,288                 |
| Total # of Units:          | 159                    |
| Outdoor Parking            | 12,884                 |
| # Spaces:                  | 51                     |
| Total Rentable Square Feet | 62,172                 |
| Total Acreage: