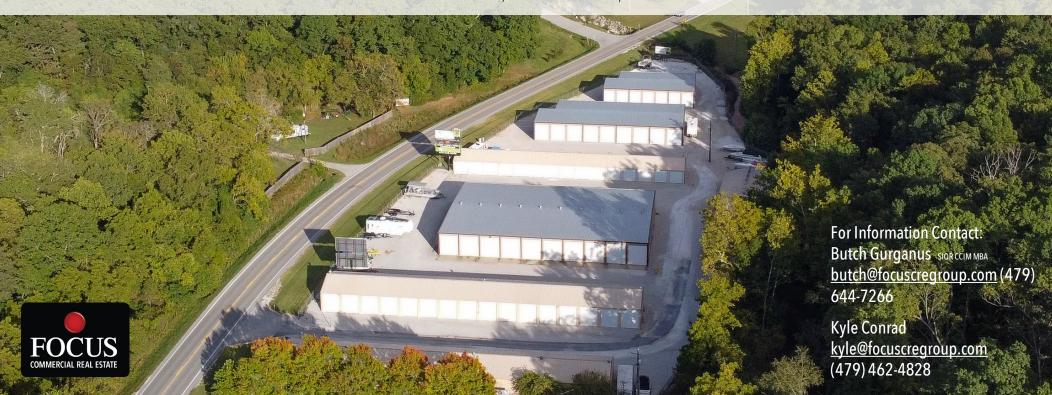

# Property Overview

FOCUS COMMERCIAL REAL ESTATE

Focus Commercial Real Estate is pleased to present this rare opportunity to acquire a highly sought after Boat & RV Storage facility located in Northwest Arkansas. This unique opportunity is well located on the main thoroughfare between the majority of Northwest Arkansas' population and Beaver Lake, Northwest Arkansas' premier lake for all outdoor recreational activities.

Lakeside Storage is a 49,288 NRSF square foot facility being offered at a very attractive per square foot price of \$67.29 equating to a 6.05% cap rate based on a trailing twelve-month Net Operating Income. Including outdoor parking, the total square footage is 62,172 square feet. Focused management and marketing should substantially increase the NOI in the near term.

| Street:                    | 15509 E Highway 12     |
|----------------------------|------------------------|
| City, State, Zip Code:     | Rogers, Arkansas 72756 |
| Year Built:                | 1999, 2022, 2019       |
| NRSF:                      | 49,288                 |
| Total # of Units:          | 159                    |
| Outdoor Parking            | 12,884                 |
| # Spaces:                  | 51                     |
| Total Rentable Square Feet | 62,172                 |
| Total Acreage:             | 3.99                   |
| Access System:             | Keypad Access          |
| Gated:                     | Yes                    |