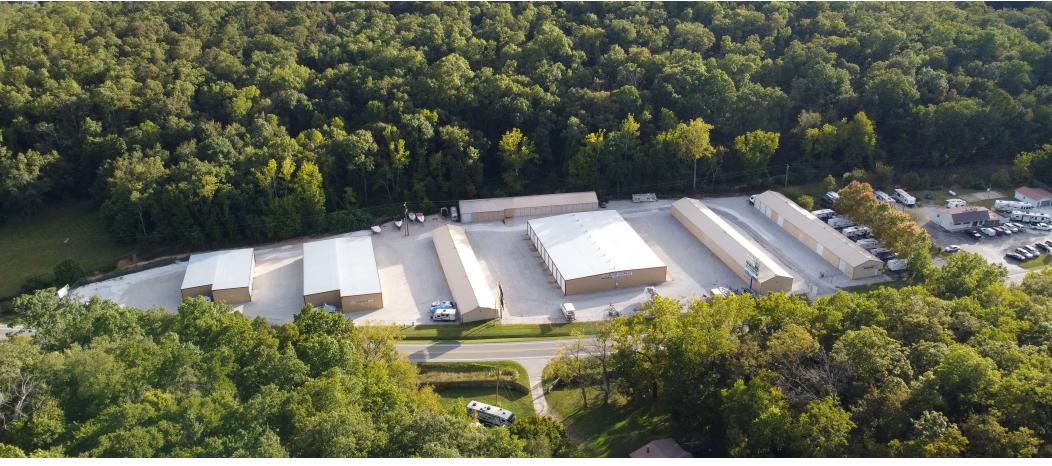

REAL ESTAT

**Low Availability of Boat Slips:** At the time of publishing of this Offering Memorandum the Prairie Creek Marina was 100% occupied, with a wait list. Prairie Creek Marina is approximately 2 miles from Lakeside Storage.

**Boat Slip Moratorium:** The Army Corp of Engineers, the governing authority for Beaver Lake, has implemented a moratorium on the addition of new boat slips on the lake. For more information, please contact the Army Corp of Engineers.

**Scarcity of Land:** Land in proximity to Prairie Creek Marina and the Highway 12 bridge is not developable for a self storage facility due to topography.

**New Development Cost:** High Cost to develop new construction. Lakeside Storage is being marketed for sale below estimated replacement costs.







# Photos













### **Unit Mix & Rates**





|                     |         |       |       |        |                |                 | Per Unit   |         | <b>Gross Potential Rent</b> |           |
|---------------------|---------|-------|-------|--------|----------------|-----------------|------------|---------|-----------------------------|-----------|
| Unit Type           | # Units | Width | Depth | Height | <b>Unit SF</b> | <b>Total SF</b> | Rent/Month | Rent/SF | Monthly                     | Annual    |
| Enclosed Parking    | 6       | 12    | 28    | 14     | 336            | 2,016           | \$202      | \$0.60  | \$1,212                     | \$14,544  |
| Enclosed Parking    | 7       | 12    | 32    | 14     | 384            | 2,688           | \$211      | \$0.55  | \$1,477