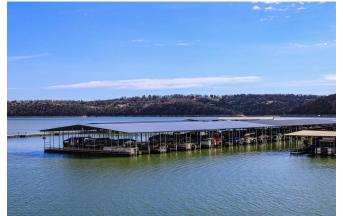

Additional onsite amenities at the Marina include camping, group picnic shelters, swimming beaches, hiking trails, boat launch ramps, sanitary dump stations, gas, and food service. The Marina currently houses over 750 covered boat slips ranging in size from 10' x 20" up to 18' x 60'.