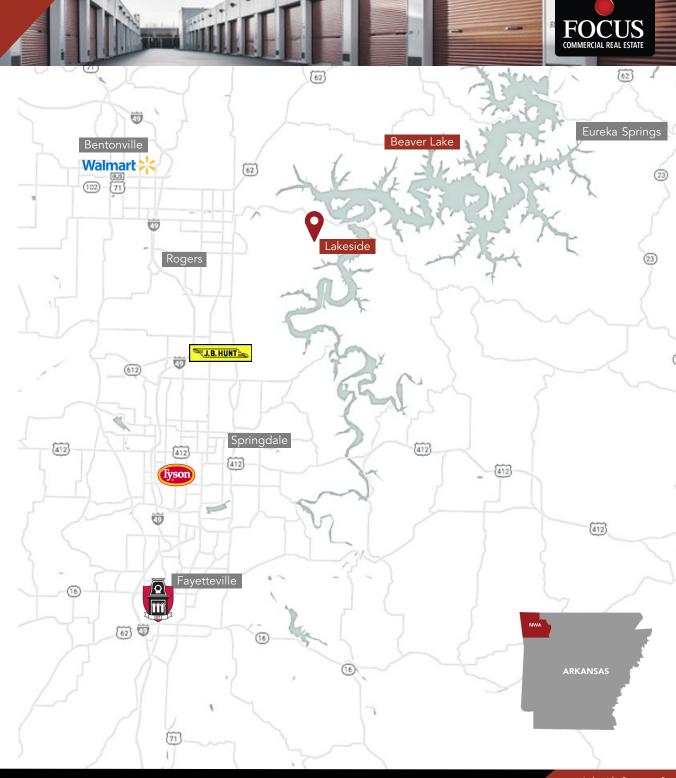

#### Location

Located in the Ozark Mountains of Northwest Arkansas, Beaver Lake is the premier outdoor recreation area that welcomes over 3 Million visitors annually. Its natural caves, limestone bluffs and abundant variety of trees and wildlife offer a peaceful setting for all. Beaver lake boasts facts include:

- Over 480 miles of shoreline
- Approximately 50 miles in length
- Over 31,000 acres in size

Prairie Creek Marina, one of NWA's most popular launch spots, is located just over 2 miles away from Lakeside Storage. Its convenience and abundant amenities enhance the long-term demand and stability for the future owners of Lakeside Storage.

Additional onsite amenities at the Marina include camping, group picnic shelters, swimming beaches, hiking trails, boat launch ramps, sanitary dump stations, gas, and food service. The Marina currently houses over 750 covered boat slips ranging in size from 10' x 20" up to 18' x 60'.