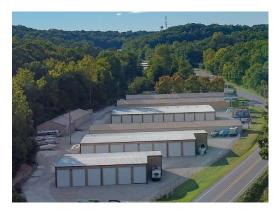

ERCIAL REAL ESTAT

**Low Availability of Boat Slips:** At the time of publishing of this Offering Memorandum the Prairie Creek Marina was 100% occupied, with a wait list. Prairie Creek Marina is approximately 2 miles from Lakeside Storage.

**Boat Slip Moratorium:** The Army Corp of Engineers, the governing authority for Beaver Lake, has implemented a moratorium on the addition of new boat slips on the lake. For more information, please contact the Army Corp of Engineers.

**Scarcity of Land:** Land in proximity to Prairie Creek Marina and the Highway 12 bridge is not developable for a self storage facility due to topography.

**New Development Cost:** High Cost to develop new construction. Lakeside Storage is being marketed for sale below estimated replacement costs.







# Photos













### **Unit Mix & Rates**





|                     |         |       |       |        |                |                 | Per Unit   |         | <b>Gross Potential Rent</b> |           |
|---------------------|---------|-------|-------|--------|----------------|-----------------|------------|---------|-----------------------------|-----------|
| Unit Type           | # Units | Width | Depth | Height | <b>Unit SF</b> | <b>Total SF</b> | Rent/Month | Rent/SF | Monthly                     | Annual    |
| Enclosed Parking    | 6       | 12    | 28    | 14     | 336            | 2,016           | \$202      | \$0.60  | \$1,212                     | \$14,544  |
| Enclosed Parking    | 7       | 12    | 32    | 14     | 384            | 2,688           | \$211      | \$0.55  | \$1,477