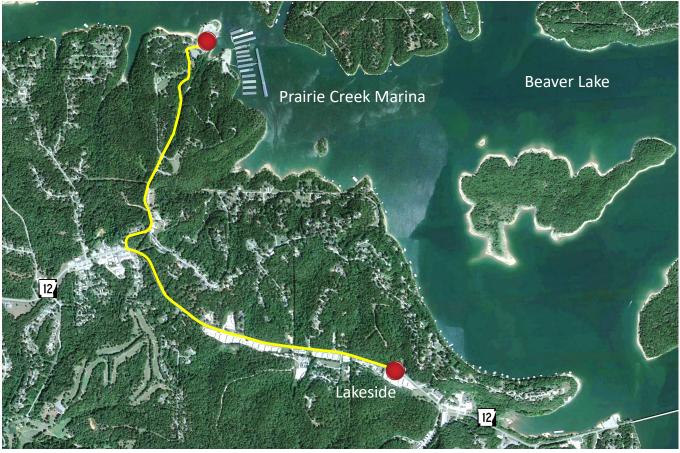

- Over 480 miles of shoreline
- Approximately 50 miles in length
- Over 31,000 acres in size

Prairie Creek Marina, one of NWA's most popular launch spots, is located just over 2 miles away from Lakeside Storage. Its convenience and abundant amenities enhance the long-term demand and stability for the future owners of Lakeside Storage.

Additional onsite amenities at the Marina include camping, group picnic shelters, swimming beaches, hiking trails, boat launch ramps, sanitary dump stations, gas, and food service. The Marina currently houses over 750 covered boat slips ranging in size from 10' x 20" up to 18' x 60'.

## **Barriers to Entry**

FOCUS COMMERCIAL REAL ESTAT

**Low Availability of Boat Slips:** At the time of publishing of this Offering Memorandum the Prairie Creek Marina was 100% occupied, with a wait list. Prairie Creek Marina is approximately 2 miles from Lakeside Storage.