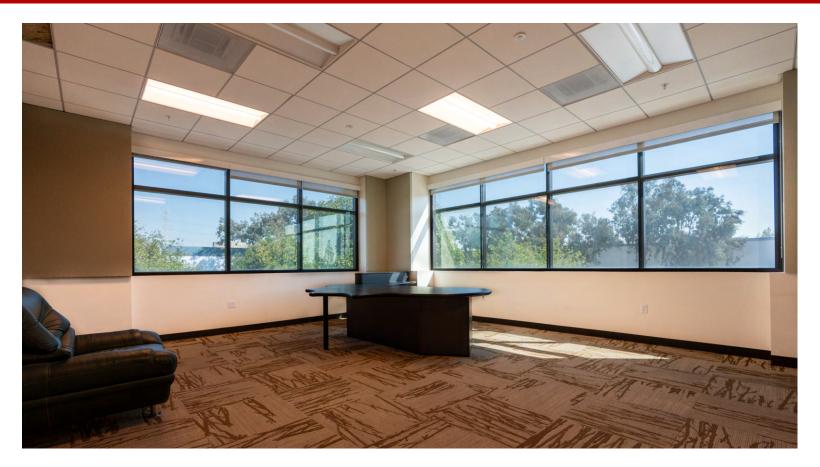

**Glass Banded Office** 

### Features

- Flexible Terms: year to year or long-term
  Excellent freeway access to 10, 60 and 605
  Freeways
- Professional layouts with above standard finishes
- Glass Banded Office
- Beautiful Conference Room
- Elevator Serviced
- Security guards & Surveillance Cameras & gated premises
- On-site MGMT fee 4% of Rent Base.
- Business-graded phones and internet connectivity available
- 24/7 hour suite access
- utility, Property tax included.
- Excluded Liability Insurance