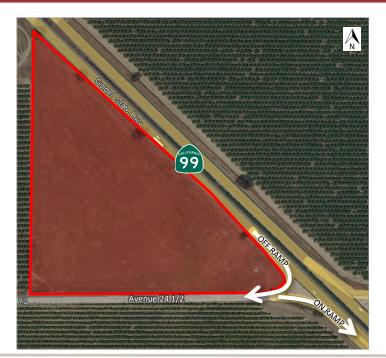

## FOR SALE ► INDUSTRIAL LAND 17639 Avenue 24 1/2, Chowchilla, CA 93610

## PROPERTY DETAILS

- Asking Price: \$1,800,000.00 \$1,300,000.00
- Available: 13.98 AC (approx.)
- APN: 002-350-002-000
- Zoned: Light Industrial in the City of Chowchilla
- Light industrial property with easy access to CA-99
- Immediate southbound access CA-99 on/off ramps
- 0.75 miles proximity to overpass with both north and south on/off ramps
- Located near Chowchilla Municipal Airport
- Seller financing available