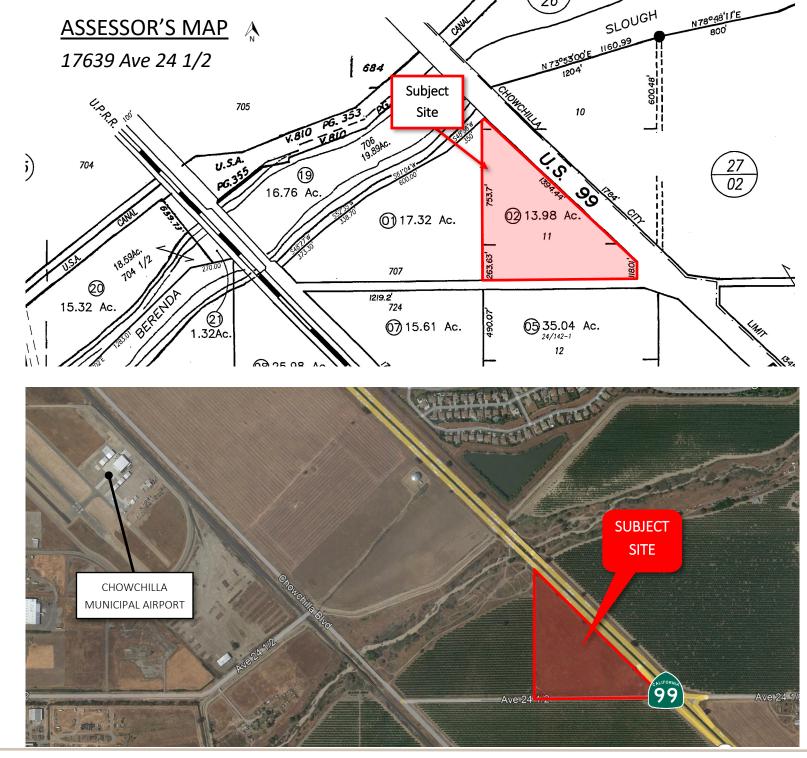

## FOR SALE ► INDUSTRIAL LAND 17639 Avenue 24 1/2, Chowchilla, CA 93610

## PROPERTY DETAILS

- Asking Price: \$1,800,000.00 \$1,300,000.00
- Available: 13.98 AC (approx.)
- APN: 002-350-002-000
- Zoned: Light Industrial in the City of Chowchilla
- Light industrial property with easy access to CA-99
- Immediate southbound access CA-99 on/off ramps
- 0.75 miles proximity to overpass with both north and south on/off ramps
- Located near Chowchilla Municipal Airport
- Seller financing available