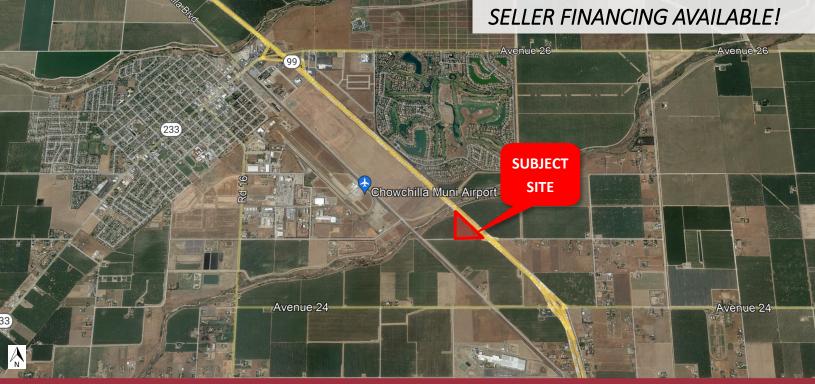

## FOR SALE ► INDUSTRIAL LAND 17639 Avenue 24 1/2, Chowchilla, CA 93610

## PROPERTY DETAILS

- Asking Price: \$1,800,000.00 \$1,300,000.00
- Available: 13.98 AC (approx.)
- APN: 002-350-002-000
- Zoned: Light Industrial in the City of Chowchilla
- Light industrial property with easy access to CA-99
- Immediate southbound access CA-99 on/off ramps
- 0.75 miles proximity to overpass with both north and south on/off ramps
- Located near Chowchilla Municipal Airport
- Seller financing available