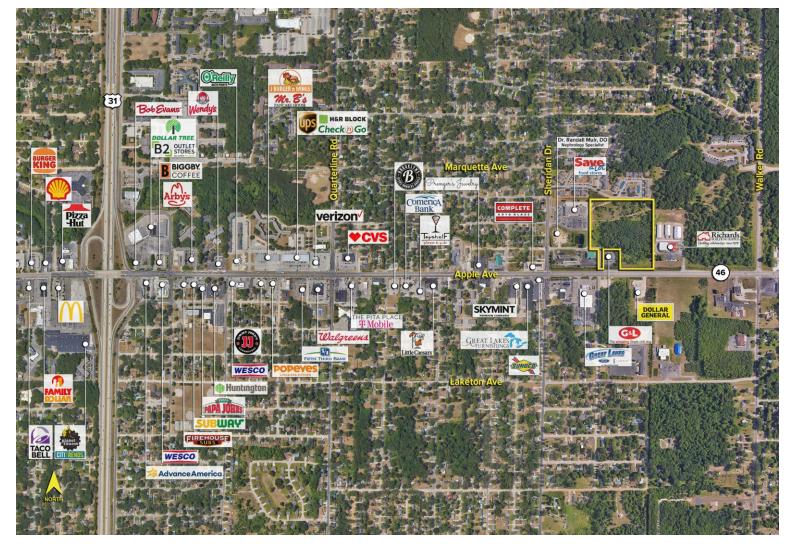

MARVIN PETROUS (248) 359 0647

## SIGNATURE ASSOCIATES

One Towne Square, Suite 1200 Southfield, MI 48076 www.signatureassociates.com

Information is subject to verification and no liability for errors or omissions is assumed. Price is subject to change and listing withdrawal.

mpetrous@signatureassociates.com

# E. Apple Ave. – Muskegon, Michigan Land For Sale / Lease / BTS



For more information, please contact: JOE RIZQALLAH (616) 822 3610 jrizqallah@signatureassociates.com

MARVIN PETROUS (248) 359 0647

#### SIGNATURE ASSOCIATES

One Towne Square, Suite 1200 Southfield, MI 48076 www.signatureassocia<u>tes.com</u>

associates.com mpetrous@signatureassociates.com www.si

# E. Apple Ave. – Muskegon, Michigan Land For Sale / Lease / BTS

1.42 – 11.40 Acres AVAILABLE

## Nearby Retail



#### **OPTIONS / PRICING**

| UNIT            | TOTAL<br>ACRES | PRICE<br>PER ACRE | TOTAL<br>PRICE |
|-----------------|----------------|-------------------|----------------|
| SPLITS 1 & 2    | 1.415          | \$307,420         | \$435,000      |
| SPLITS 3 & 4    | 5.70           | \$150,000         | \$855,000      |
| SPLIT 5 (1 + 2) | 2.83           | \$282,332         | \$799,000      |
| SPLIT 6 (3 + 4) | 11.40          | \$87,719          | \$1,000,000    |

For more information, please contact:

JOE RIZQALLAH (616) 822 3610 jrizqallah@signatureassociates.com

MARVIN PETROUS (248) 359 0647

### SIGNATURE ASSOCIATES

One Towne Square, Suite 1200 Southfield, MI 48076 www.signatureassociates.com

mpetrous@signatureassociates.com

Information is subject to verification and no liabi