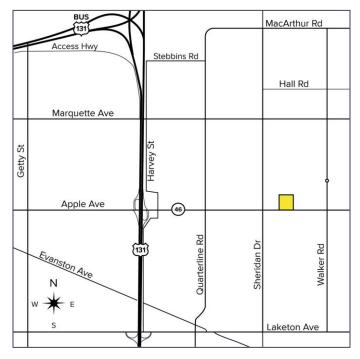

# E. Apple Ave. – Muskegon, Michigan Land For Sale / Lease / BTS

1.42 – 11.40 Acres AVAILABLE