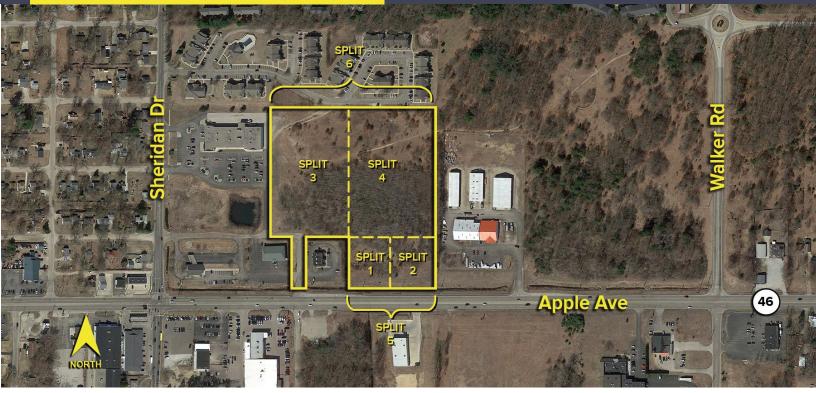

## **PROPERTY FEATURES**

- 1.42 11.40 acres available
- Zoned PUD
- Exceptional development opportunity
- All utilities on-site
- Acreage can be split to accommodate user
- 416' of frontage on Apple Avenue
- Ideal for a variety of mixed-uses
- · Contact agent for lease and build-to-suit details

#### **OPTIONS / PRICING**

| UNIT            | TOTAL<br>ACRES | PRICE<br>PER ACRE | TOTAL<br>PRICE |
|-----------------|----------------|-------------------|----------------|
| SPLITS 1 & 2    | 1.415          | \$307,420         | \$435,000      |
| SPLITS 3 & 4    | 5.70           | \$150,000         | \$855,000      |
| SPLIT 5 (1 + 2) | 2.83           | \$282,332         | \$799,000      |
| SPLIT 6 (3 + 4) | 11.40          | \$87,719          | \$1,000,000    |