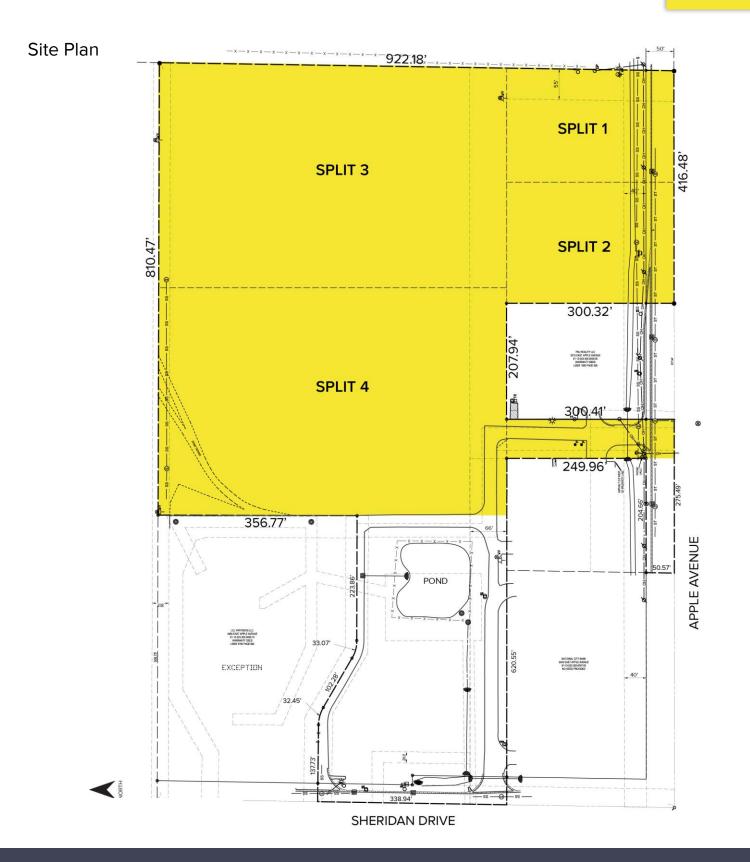

## **PROPERTY FEATURES**

- 1.42 11.40 acres available
- Zoned PUD
- Exceptional development opportunity
- All utilities on-site
- Acreage can be split to accommodate user
- 416' of frontage on Apple Avenue
- Ideal for a variety of mixed-uses
- · Contact agent for lease and build-to-suit details

#### **OPTIONS / PRICING**

| UNIT            | TOTAL<br>ACRES | PRICE<br>PER ACRE | TOTAL<br>PRICE |
|-----------------|----------------|-------------------|----------------|
| SPLITS 1 & 2    | 1.415          | \$307,420         | \$435,000      |
| SPLITS 3 & 4    | 5.70           | \$150,000         | \$855,000      |
| SPLIT 5 (1 + 2) | 2.83           | \$282,332         | \$799,000      |
| SPLIT 6 (3 + 4) | 11.40          | \$87,719          | \$1,000,000    |