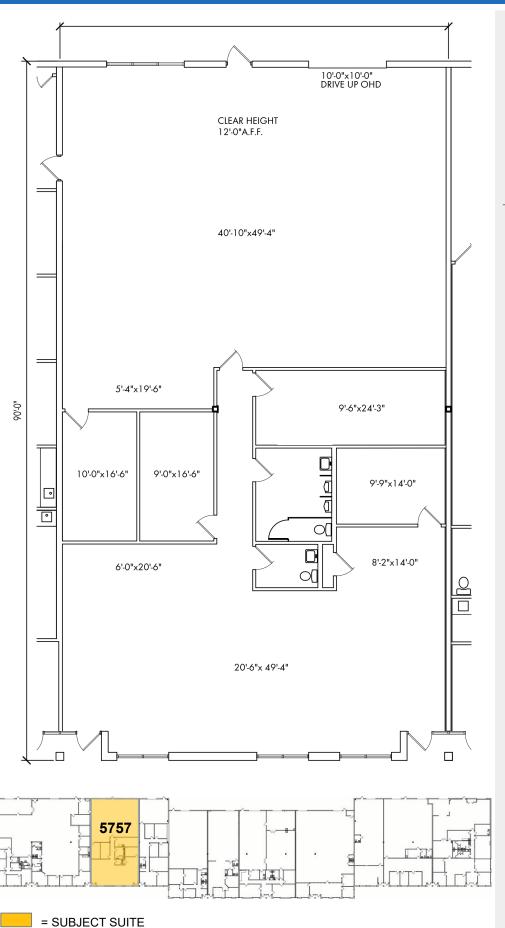

## FLOOR PLANS + SPECS

#### **SUITE 5757**

Office SF: 2,420 Warehouse SF: 2,080

TOTAL SF: 4,500

#### **SUITE SPECS**

- 12' clear height
- (1) 10' x 10' drive-in door
- Ability to add 2<sup>nd</sup> drive-in door
- LED lighting in warehouse
- Large open area for cubicles / showroom
- · Multiple private offices
- A/C potential in warehouse