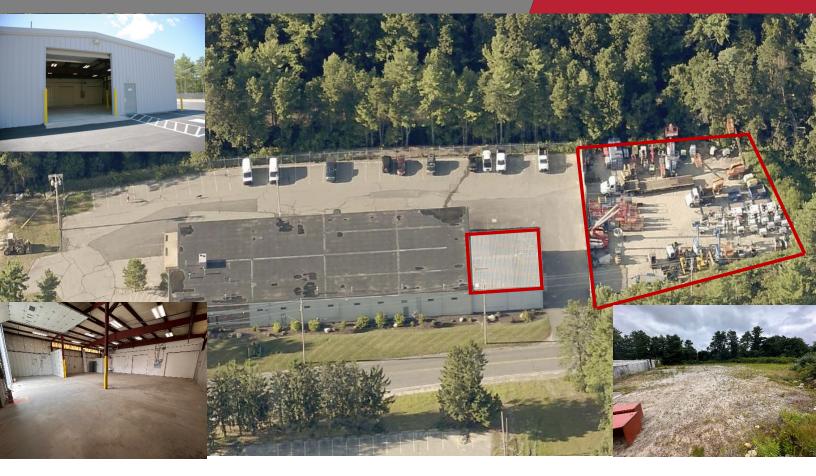

## FOR LEASE

2,500 SF Industrial – Unit #5 72 Minot Avenue, Wareham, MA

| Size:           | 2,500 SF. Overhead Door (14'x14') with Power Opener. LED Lighting, 14' Height, ADA Bath. Includes Partially Fenced Yard Area. |
|-----------------|-------------------------------------------------------------------------------------------------------------------------------|
| Utilities:      | 120/240V - 3Phase, 200 Amp - Electric, Municipal Water & Sewer. Natural Gas.                                                  |
| Parking Spaces: | 5 Spaces.                                                                                                                     |
| NNN's:          | Average \$2.25 SF +/- – Depending on Snow & Salt.                                                                             |
| Location:       | 4 Minutes from Route 495.                                                                                                     |
| For Lease:      | \$16.80 SF NNN.                                                                                                               |