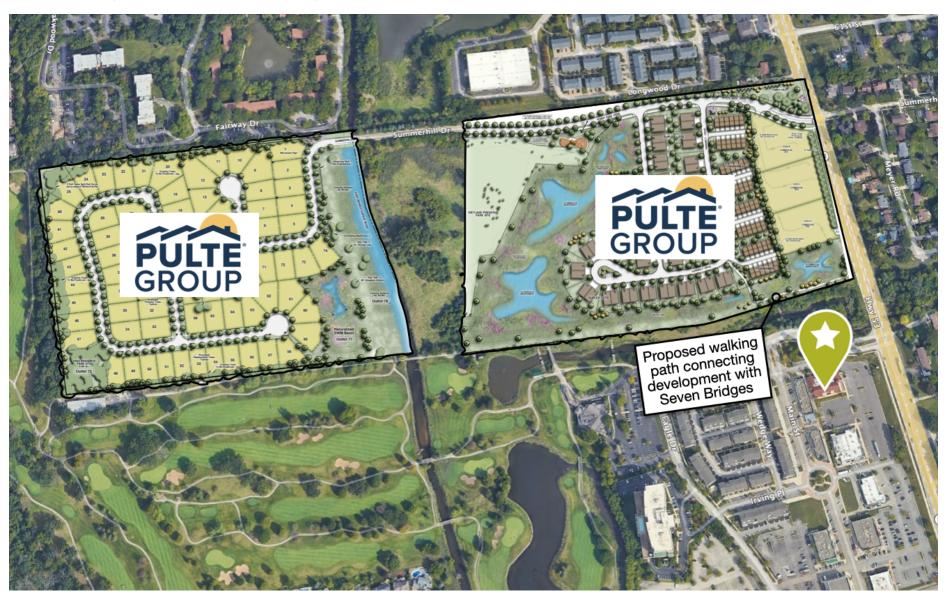

Situated within the desirable Main Street at Seven Bridges shopping center, the property benefits from outstanding visibility along Illinois Route 53 with a 30,800 vehicle count per day, easy access to I-88 and I-355 and convenient access to two Metra train stations (Naperville and Lisle). Pulte's new Rivers Edge development is currently under construction directly north of the property. This new construction community will feature over 180 single family homes and townhomes.