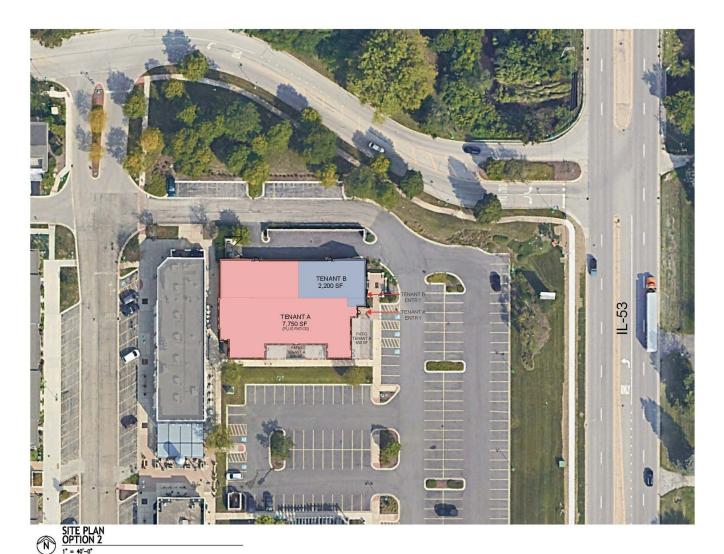

### **PROPERTY OVERVIEW**

9,950± sf restaurant building available for lease in Woodridge. Join a built-in customer base with Cinemark, Starbucks, Ike & Oak Brewing Company, Legends Grill and Bar, Jam n' Jelly Café, Chef Soon, Seven Bridges Golf Club, and other prime retailers, businesses, and residences. With its single-story layout and ORI zoning, it is well-suited for a variety of restaurant concepts and is divisible down to 2.200± sf.

#### **PROPERTY HIGHLIGHTS**

- Join Cinemark, Starbucks, Ike & Oak Brewery, and Legends
- · Demisable for Multiple Tenancies
- Prime location within Main Street at Seven Bridges Shopping Center

**Shamus Conneely** 