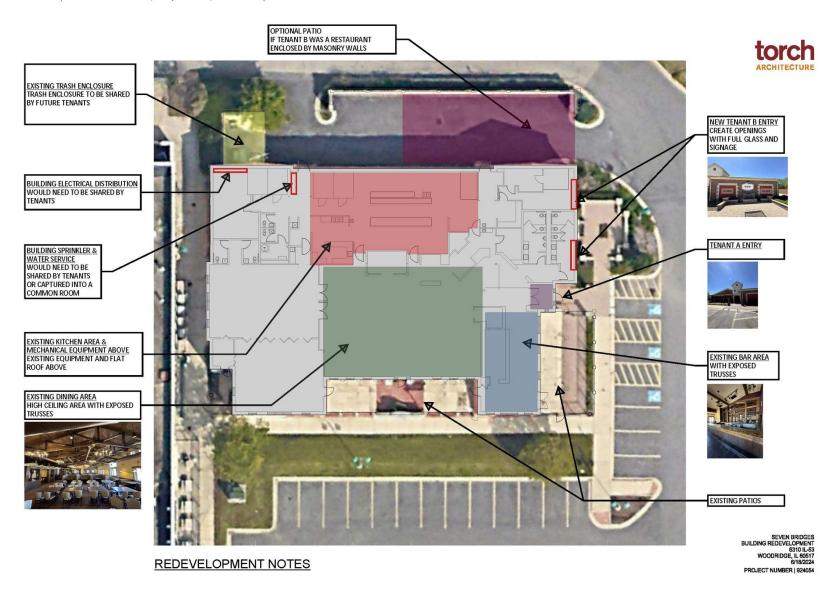

### **PROPERTY OVERVIEW**

9,950± sf restaurant building available for lease in Woodridge. Join a built-in customer base with Cinemark, Starbucks, Ike & Oak Brewing Company, Legends Grill and Bar, Jam n' Jelly Café, Chef Soon, Seven Bridges Golf Club, and other prime retailers, businesses, and residences. With its single-story layout and ORI zoning, it is well-suited for a variety of restaurant concepts and is divisible down to 2.200± sf.