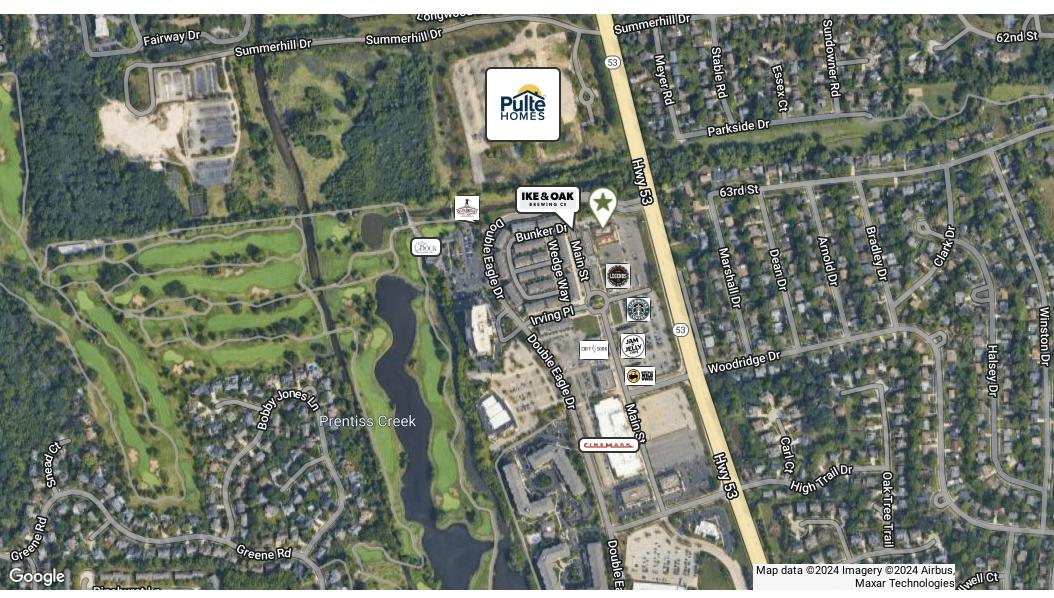

### **PROPERTY OVERVIEW**

9,950± sf restaurant building available for lease in Woodridge. Join a built-in customer base with Cinemark, Starbucks, Ike & Oak Brewing Company, Legends Grill and Bar, Jam n' Jelly Café, Chef Soon, Seven Bridges Golf Club, and other prime retailers, businesses, and residences. With its single-story layout and ORI zoning, it is well-suited for a variety of restaurant concepts and is divisible down to 2.200± sf.

Situated within the desirable Main Street at Seven Bridges shopping center, the property benefits from outstanding visibility along Illinois Route 53 with a 30,800 vehicle count per day, easy access to I-88 and I-355 and convenient access to two Metra train stations (Naperville and Lisle). Pulte's new Rivers Edge development is currently under construction directly north of the property. This new construction community will feature over 180 single family homes and townhomes.

#### **PROPERTY HIGHLIGHTS**

- Join Cinemark, Starbucks, Ike & Oak Brewery, and Legends
- · Demisable for Multiple Tenancies
- Prime location within Main Street at Seven Bridges Shopping Center

**Shamus Conneely** 