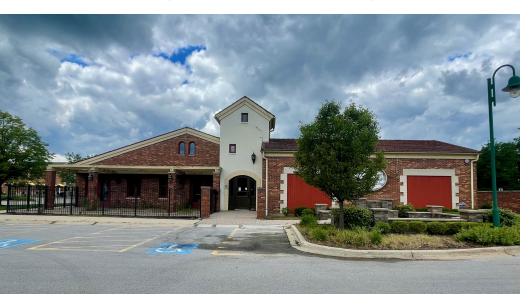

### **PROPERTY OVERVIEW**

9,950± sf restaurant building available for lease in Woodridge. Join a built-in customer base with Cinemark, Starbucks, Ike & Oak Brewing Company, Legends Grill and Bar, Jam n' Jelly Café, Chef Soon, Seven Bridges Golf Club, and other prime retailers, businesses, and residences. With its single-story layout and ORI zoning, it is well-suited for a variety of restaurant concepts and is divisible down to 2.200± sf.

#### **PROPERTY HIGHLIGHTS**

- Join Cinemark, Starbucks, Ike & Oak Brewery, and Legends
- · Demisable for Multiple Tenancies
- Prime location within Main Street at Seven Bridges Shopping Center

**Shamus Conneely** 