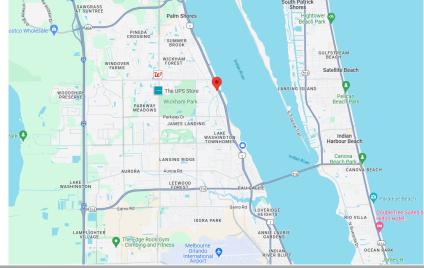

# 1550 OLD COLONIAL WAY Melbourne, FL 32935

- 2,000 SF Metal Building with 3 Bay Doors
- Lot Fronts US 1
- Centrally Located Between the Pineda Causeway and the 192 Causeway
- Convenient and Easy Access
- Currently Used as Automotive Shop
- Building Only Available for Purchase
- Currently Rented Month-to- Month
- Good Condition
- City Utilities
- Taxes Approx \$2,604/YR
- \$459,000