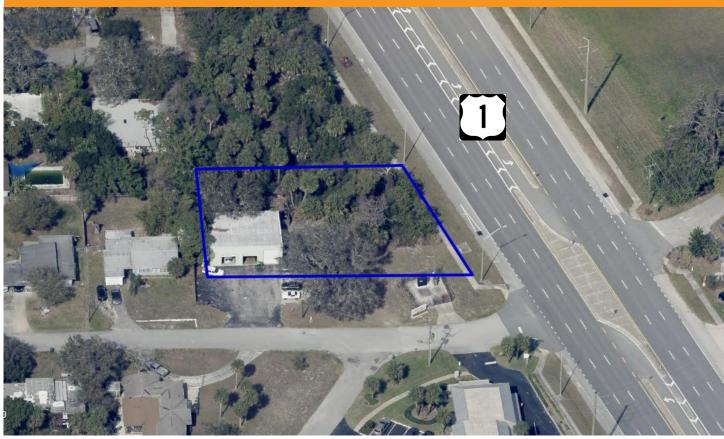

# 1550 OLD COLONIAL WAY Melbourne, FL 32935

- 2,000 SF Metal Building with 3 Bay Doors
- Lot Fronts US 1
- Centrally Located Between the Pineda Causeway and the 192 Causeway
- Convenient and Easy Access
- Currently Used as Automotive Shop
- Building Only Available for Purchase
- Currently Rented Month-to- Month
- Good Condition
- City Utilities
- Taxes Approx \$2,604/YR
- \$459,000

## 1550 OLD COLONIAL WAY Melbourne, FL 32935

Parcel ID: 27-37-05-03-F-11 Base Area: 2,000 SF Total Acres: 0.45 Year Built: 1973 Story Height: 18' Exterior Wall: Enamel Steel Frame: Metal Frame Roof: Enamel Metal Roof Structure: Bar Joist Rigid