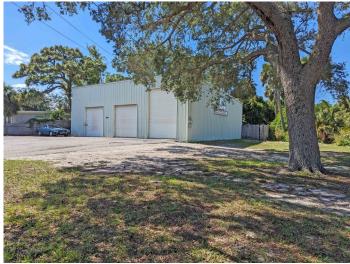

# 1550 OLD COLONIAL WAY Melbourne, FL 32935

- 2,000 SF Metal Building with 3 Bay Doors
- Lot Fronts US 1
- Centrally Located Between the Pineda Causeway and the 192 Causeway
- Convenient and Easy Access
- Currently Used as Automotive Shop
- Building Only Available for Purchase
- Currently Rented Month-to- Month
- Good Condition
- City Utilities
- Taxes Approx \$2,604/YR
- \$459,000

## 1550 OLD COLONIAL WAY Melbourne, FL 32935

Parcel ID: 27-37-05-03-F-11 Base Area: 2,000 SF Total Acres: 0.45 Year Built: 1973 Story Height: 18' Exterior Wall: Enamel Steel Frame: Metal Frame Roof: Enamel Metal Roof Structure: Bar Joist Rigid