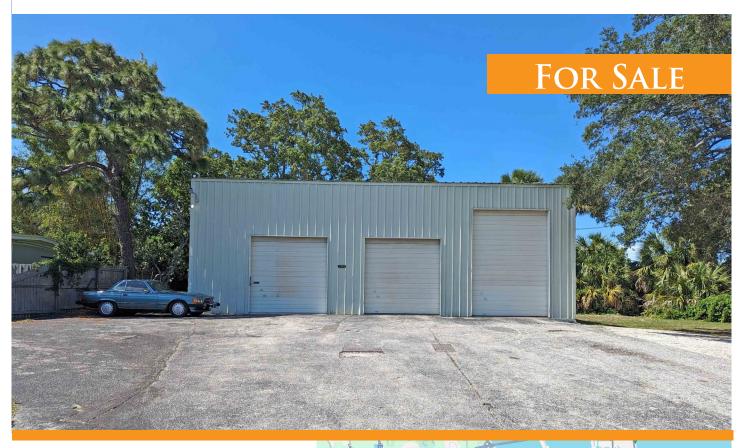

FOR SALE

# 1550 OLD COLONIAL WAY Melbourne, FL 32935

- 2,000 SF Metal Building with 3 Bay Doors
- Lot Fronts US 1
- Centrally Located Between the Pineda Causeway and the 192 Causeway
- Convenient and Easy Access
- Currently Used as Automotive Shop
- Building Only Available for Purchase
- Currently Rented Month-to- Month
- Good Condition
- City Utilities
- Taxes Approx \$2,604/YR
- \$459,000