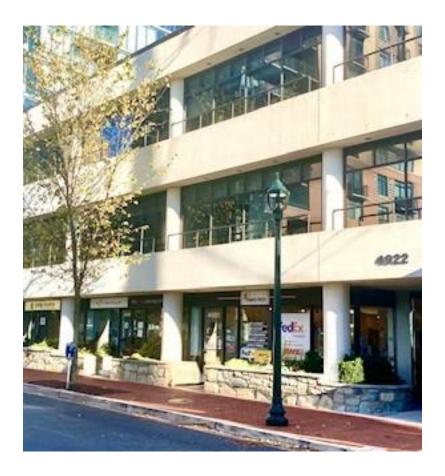

## 4922 FAIRMONT AVENUE BETHESDA MARYLAND 20814

## TOP FLOOR

| SPACE AVALABLE: | Approximately 658 to 4,912 square feet |
|-----------------|----------------------------------------|
| RENTAL RATE:    | \$25.00 per square foot Full Service   |

Full Floor Available Kitchenette Atrium Roof Top Glass Great Window Line Flexible Floor Plan