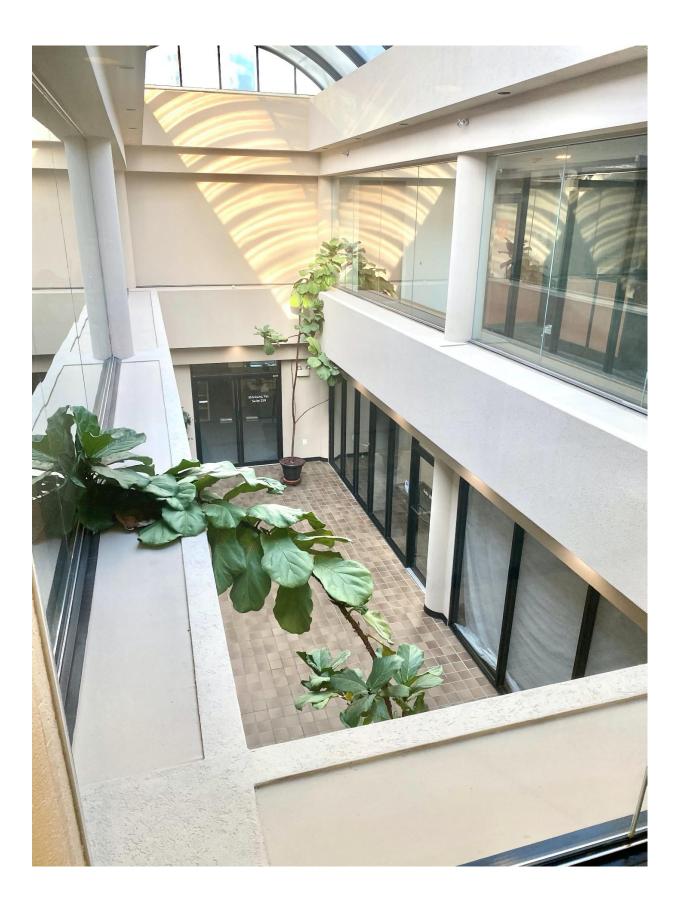

## TOP FLOOR

| SPACE AVALABLE: | Approximately 658 to 4,912 square feet |
|-----------------|----------------------------------------|
| RENTAL RATE:    | \$25.00 per square foot Full Service   |

Full Floor Available Kitchenette Atrium Roof Top Glass Great Window Line Flexible Floor Plan

FEATURES: