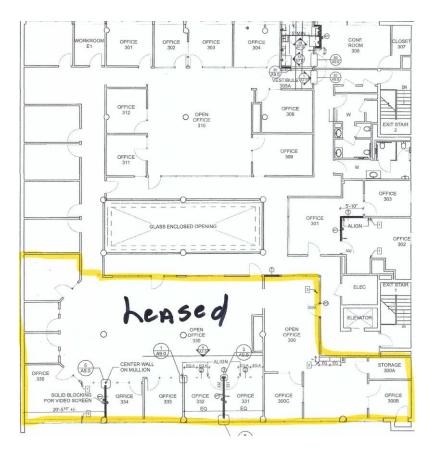

## TOP FLOOR

| SPACE AVALABLE: | Approximately 658 to 4,912 square feet |
|-----------------|----------------------------------------|
| RENTAL RATE:    | \$25.00 per square foot Full Service   |

Full Floor Available Kitchenette Atrium Roof Top Glass Great Window Line Flexible Floor Plan

FEATURES: