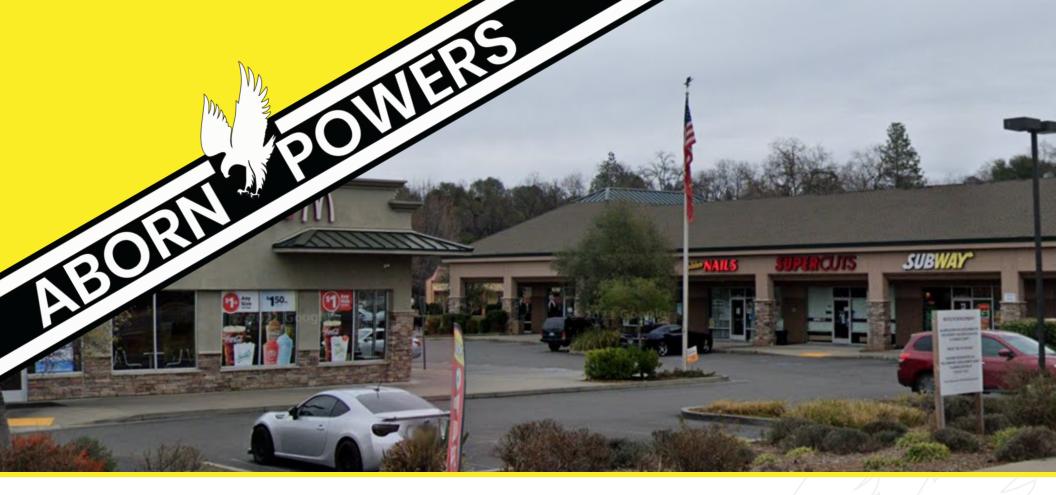

#### **PROPERTY HIGHLIGHTS**

- Located along Missouri Flat Rd which is one of the main thoroughfares through Placerville.
- Adjacent to national brands such as Wal Mart Super Center, McDonalds, Walgreens Pharmacy, Panda Express, etc.
- Easy access to HWY 50
- +/- 5 minute drive from Historic Main St Placerville
- High Traffic Counts