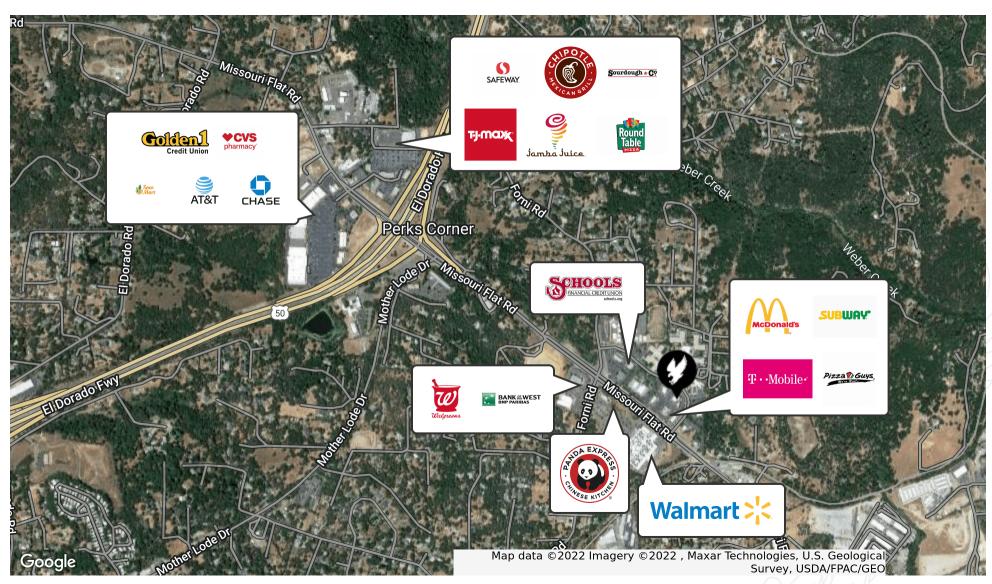

#### **PROPERTY HIGHLIGHTS**

- Located along Missouri Flat Rd which is one of the main thoroughfares through Placerville.
- Adjacent to national brands such as Wal Mart Super Center, McDonalds, Walgreens Pharmacy, Panda Express, etc.
- Easy access to HWY 50
- +/- 5 minute drive from Historic Main St Placerville
- High Traffic Counts

# Average house value TRAFFIC COUNTS

| 27,046 Cars  | /day   |
|--------------|--------|
| 27,0 10 Cars | , au y |

<sup>\*</sup> Demographic data derived from 2010 US Census & 2019/2018 Costar Demographic Data