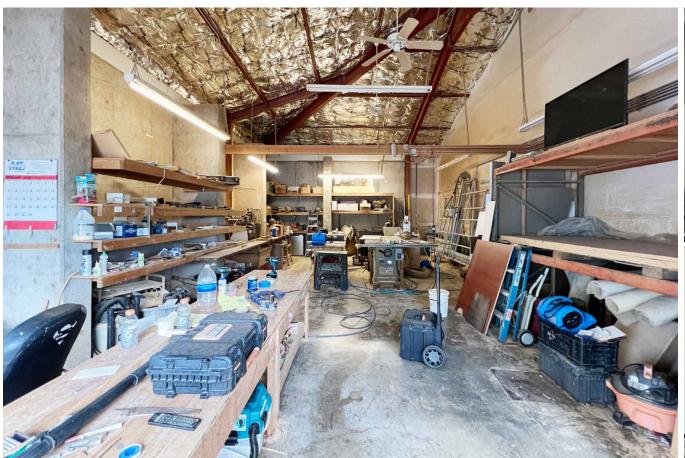

The building consists of a three spaces; 2 warehouse bays and I corporate office. The corporate office consists of multiple window-lined offices, conference room, multiple restrooms and second floor office and storage.

Both warehouses include private restrooms, roll-up door and personal door and fully paved concrete parking lot.

The building is located in Millyard Industrial Park in Wailuku, Maui. Kahului Airport is a short 5.7 miles and 15 minute drive and Kahului Harbor is a short 2.1 miles and 7 minute drive. Nearby attractions include Sam Sato's Restaurant, Tamura's Market and Tasty Crust Restaurant to name a few. Don't miss out on this excellent investment opportunity with long term steady cash flow.