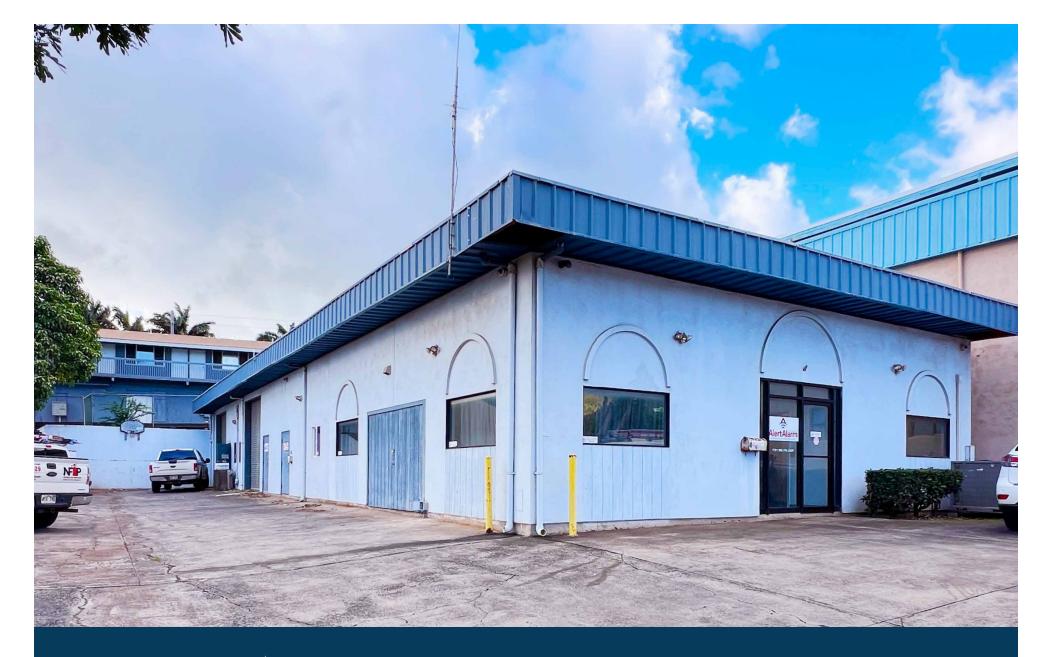

## FOR SALE | FREESTANDING BUILDING IN WAILUKU

1781 WILI PA LOOP · WAILUKU, HAWAII 96793

## PROPERTY DESCRIPTION

Excellent investment opportunity consisting of single tenant net lease to credit tenant. Tenant occupies the entire building with lease extending through December 31, 2032. This tenant is credit with long-standing operations in Hawaii and has been a staple in the community for many years.

Both warehouses include private restrooms, roll-up door and personal door and fully paved concrete parking lot.

The building is located in Millyard Industrial Park in Wailuku, Maui. Kahului Airport is a short 5.7 miles and 15 minute drive and Kahului Harbor is a short 2.1 miles and 7 minute drive. Nearby attractions include Sam Sato's Restaurant, Tamura's Market and Tasty Crust Restaurant to name a few. Don't miss out on this excellent investment opportunity with long term steady cash flow.