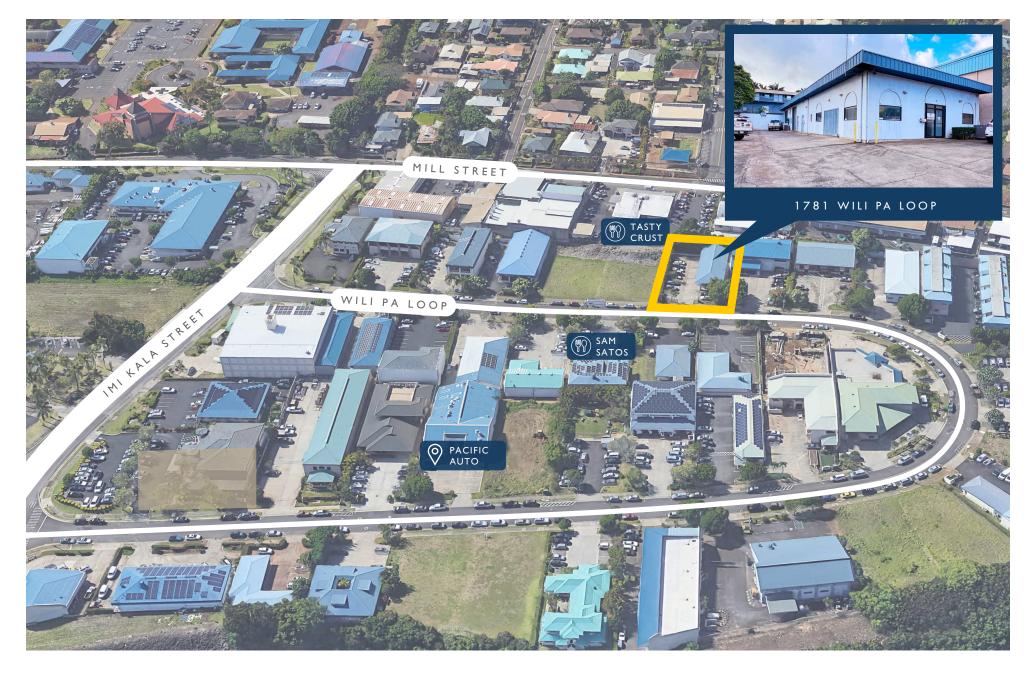

Both warehouses include private restrooms, roll-up door and personal door and fully paved concrete parking lot.

The building is located in Millyard Industrial Park in Wailuku, Maui. Kahului Airport is a short 5.7 miles and 15 minute drive and Kahului Harbor is a short 2.1 miles and 7 minute drive. Nearby attractions include Sam Sato's Restaurant, Tamura's Market and Tasty Crust Restaurant to name a few. Don't miss out on this excellent investment opportunity with long term steady cash flow.