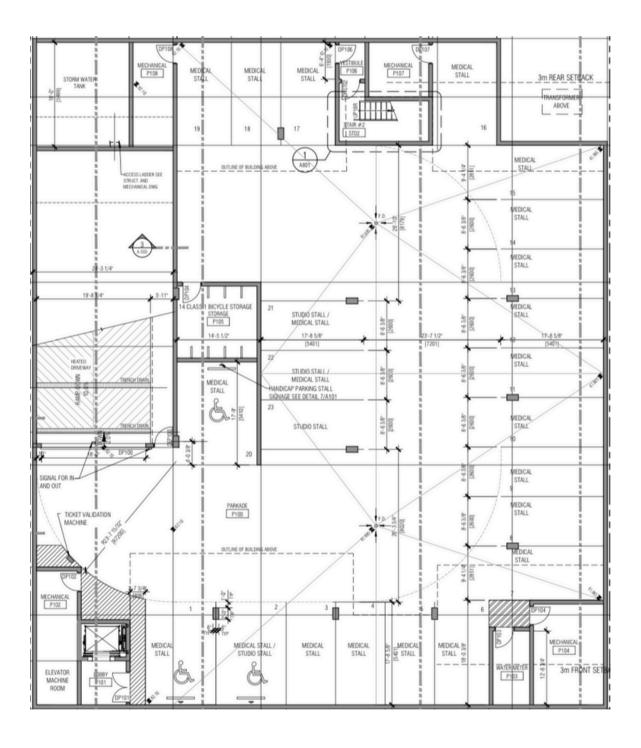

## Parking

## **Property Details**

| Municipal Address           | 4620/4624 16 Avenue NW, Calgary, AB                                                                     |
|-----------------------------|---------------------------------------------------------------------------------------------------------|
| Property Type               | Medical / Professional Office Building                                                                  |
| Building Size               | Total Leasable Space: <b>12,744 sf</b><br>• Main Floor: <b>6,372 sf</b><br>• Top Floor: <b>6,372 sf</b> |
| Parking:                    | <ul> <li>23 Underground Stalls</li> <li>2 Above-Ground Stalls</li> </ul>                                |
| Zoning                      | C-COR2f4.5h22 (Commercial - Corridor 2)                                                                 |
| Number of Storeys: <b>2</b> | Site Size <b>0.28 Acres</b> Year Built: <b>2018</b>                                                     |