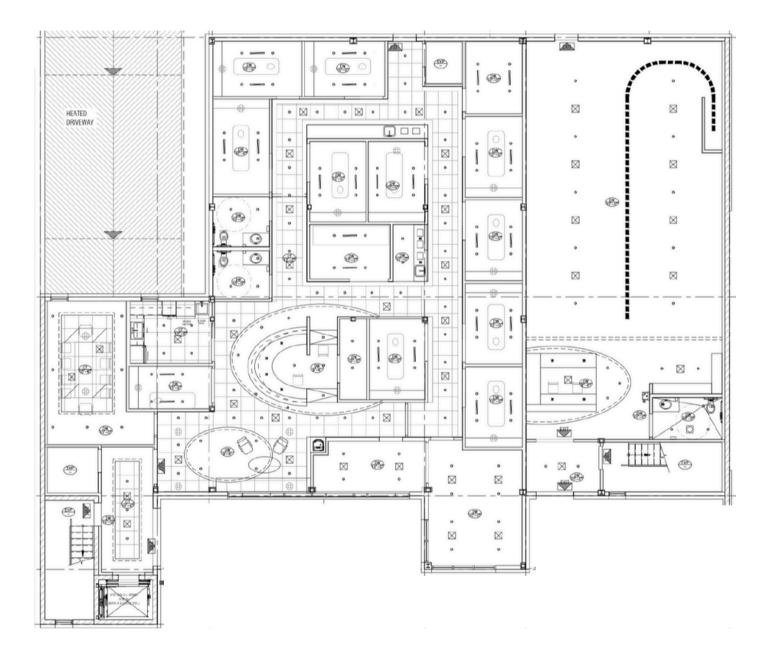

| Building Size               | Total Leasable Space: <b>12,744 sf</b><br>• Main Floor: <b>6,372 sf</b><br>• Top Floor: <b>6,372 sf</b> |
| Parking:                    | <ul> <li>23 Underground Stalls</li> <li>2 Above-Ground Stalls</li> </ul>                                |
| Zoning                      | C-COR2f4.5h22 (Commercial - Corridor 2)                                                                 |
| Number of Storeys: <b>2</b> | Site Size <b>0.28 Acres</b> Year Built: <b>2018</b>                                                     |



© 2024 Avison Young Commercial Real Estate Services LP. All rights reserved. E. & O.E.: The information contained herein was obtained from sources which we deem reliable and, while thought to be correct, is not guaranteed by Avison Young.







**AVISON** YOUNG

# Second Floor 6,372 sf





# 









#### **Premium Renovations**

Built in 2018, this two-storey building features modern, high-end finishes, creating a polished environment. It is highly marketable to tenants, owner-users, and investors, with strong sale-leaseback potential.

#### **Prime Location**

Located on Calgary's 16 Avenue NW in Montgomery, this property enjoys high visibility, steady traffic, and quick access to key destinations like downtown, Market Mall, and Foothills Medical Centre, attracting diverse tenants



### Main Floor











### Second Floor











## Parking



## **CONTACT US FOR MORE DETAILS**

4620/4624 - 16 AVENUE NW CALGARY, AB





Alexi Olcheski Executive Vice President 403 232 4332 | alexi.olcheski@avisonyoung.com



Kevin Mor