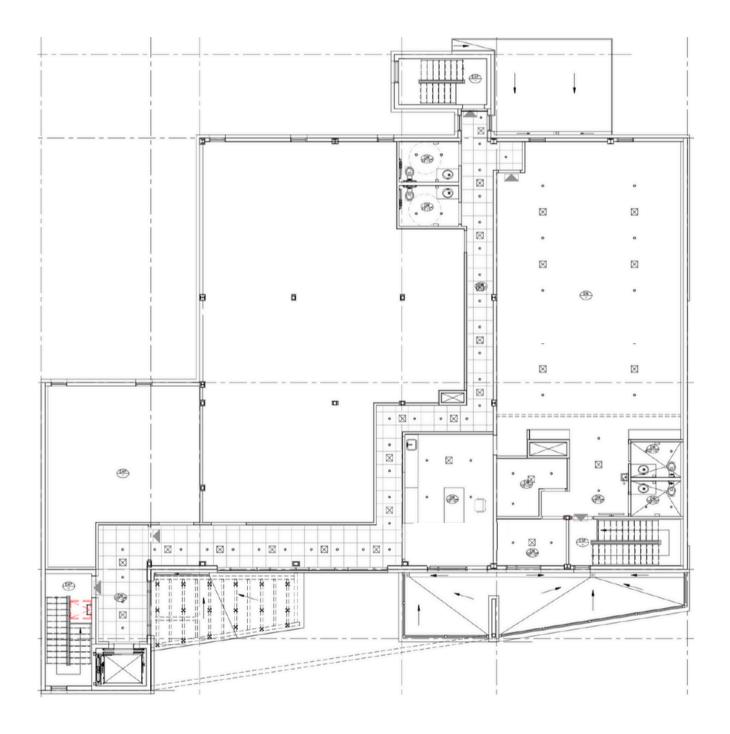

### Main Floor

## **Property Details**

| Municipal Address           | 4620/4624 16 Avenue NW, Calgary, AB                                                                     |
|-----------------------------|---------------------------------------------------------------------------------------------------------|
| Property Type               | Medical / Professional Office Building                                                                  |
| Building Size               | Total Leasable Space: <b>12,744 sf</b><br>• Main Floor: <b>6,372 sf</b><br>• Top Floor: <b>6,372 sf</b> |
| Parking:                    | <ul> <li>23 Underground Stalls</li> <li>2 Above-Ground Stalls</li> </ul>                                |
| Zoning                      | C-COR2f4.5h22 (Commercial - Corridor 2)                                                                 |
| Number of Storeys: <b>2</b> | Site Size <b>0.28 Acres</b> Year Built: <b>2018</b>                                                     |