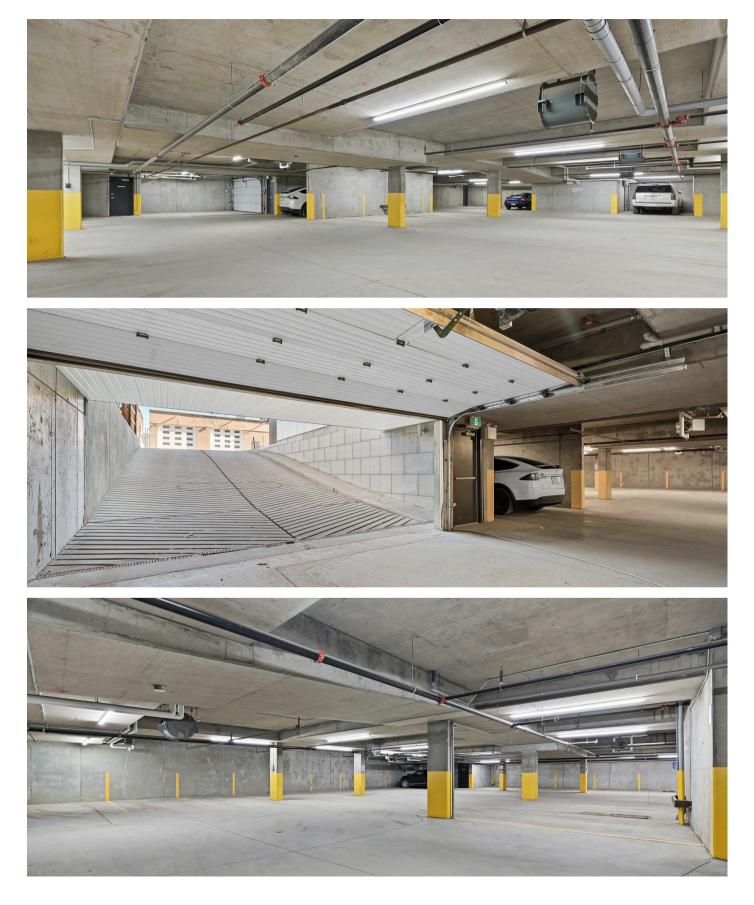

## Parking

## **Property Details**

| Municipal Address           | 4620/4624 16 Avenue NW, Calgary, AB                                                                     |
|-----------------------------|---------------------------------------------------------------------------------------------------------|
| Property Type               | Medical / Professional Office Building                                                                  |
| Building Size               | Total Leasable Space: <b>12,744 sf</b><br>• Main Floor: <b>6,372 sf</b><br>• Top Floor: <b>6,372 sf</b> |
| Parking:                    | <ul> <li>23 Underground Stalls</li> <li>2 Above-Ground Stalls</li> </ul>                                |
| Zoning                      | C-COR2f4.5h22 (Commercial - Corridor 2)                                                                 |
| Number of Storeys: <b>2</b> | Site Size <b>0.28 Acres</b> Year Built: <b>2018</b>                                                     |