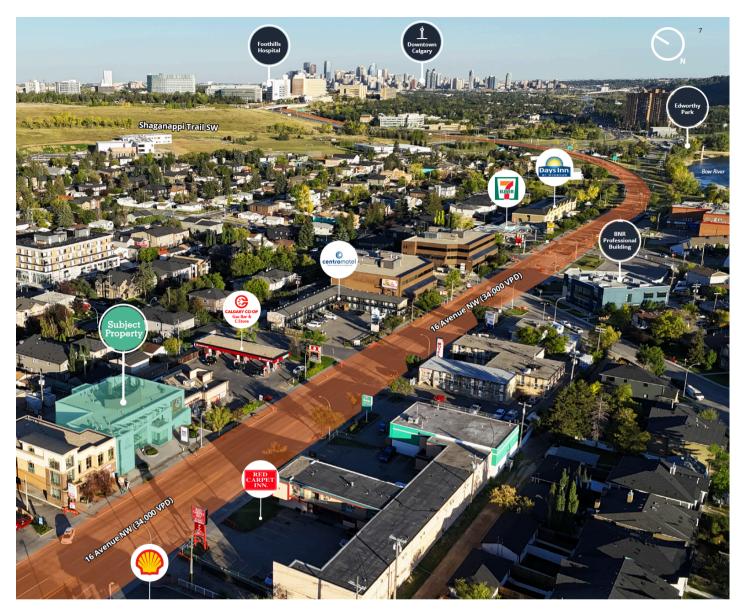

#### **Prime Location**

Located on Calgary's 16 Avenue NW in Montgomery, this property enjoys high visibility, steady traffic, and quick access to key destinations like downtown, Market Mall, and Foothills Medical Centre, attracting diverse tenants