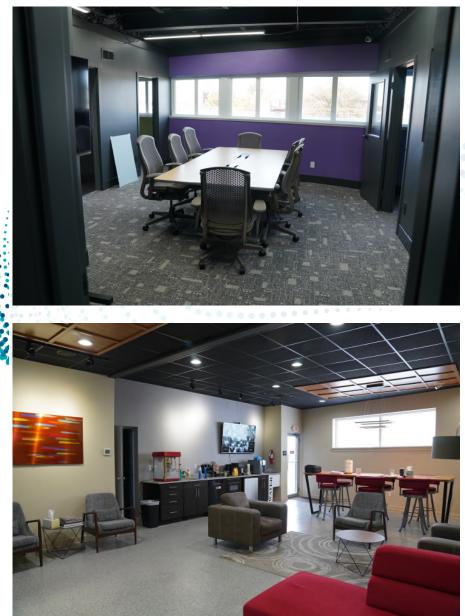

## RENOVATED OFFICE SPACE

## PROPERTY HIGHLIGHTS

- +/- 5,000 to 9,295 SF available
- Newly renovated office space
- · 12' x 10' drive-in door
- Exceptional highway access to I-71, I-670, and I-70
- Lease rate: \$11.00 psf NNN