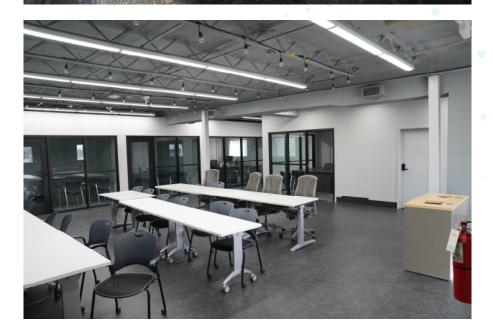

## RENOVATED OFFICE SPACE

## PROPERTY HIGHLIGHTS

- +/- 5,000 to 9,295 SF available
- Newly renovated office space
- · 12' x 10' drive-in door
- Exceptional highway access to I-71, I-670, and I-70
- Lease rate: \$11.00 psf NNN