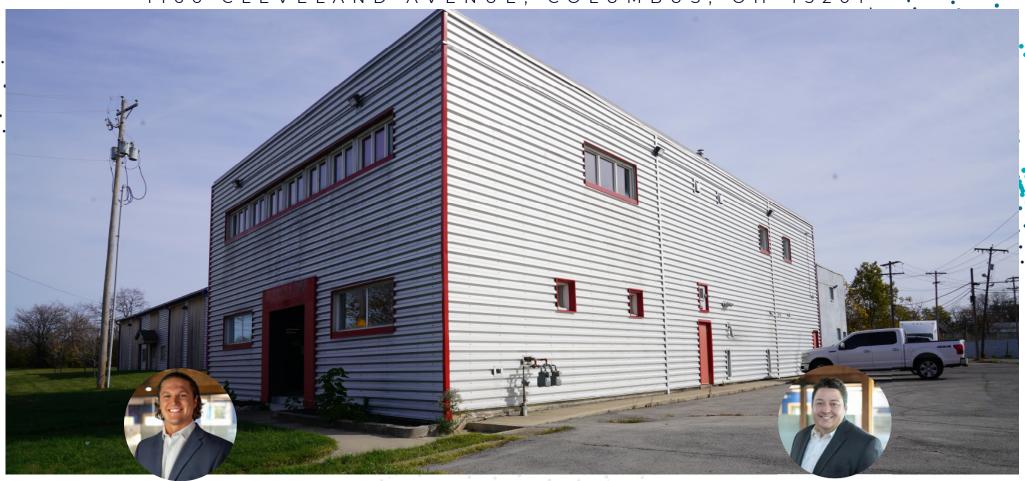

## PROPERTY HIGHLIGHTS

- +/- 5,000 to 9,295 SF available
- Newly renovated office space
- · 12' x 10' drive-in door
- Exceptional highway access to I-71, I-670, and I-70
- Lease rate: \$11.00 psf NNN

#### equity. brokerage

RENOVATED OFFICE SPACE

FLEX/OFFICE SPACE FOR LEASE/SALE 1166 CLEVELAND AVENUE, COLUMBUS, OH 43201