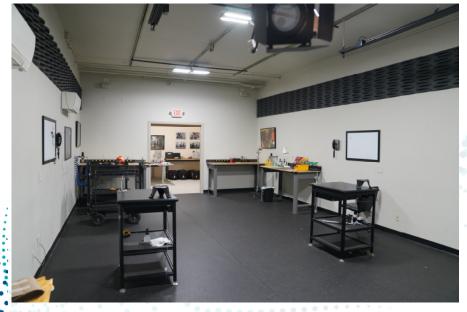

## RENOVATED OFFICE SPACE

## PROPERTY HIGHLIGHTS

- +/- 5,000 to 9,295 SF available
- Newly renovated office space
- · 12' x 10' drive-in door
- Exceptional highway access to I-71, I-670, and I-70
- Lease rate: \$11.00 psf NNN