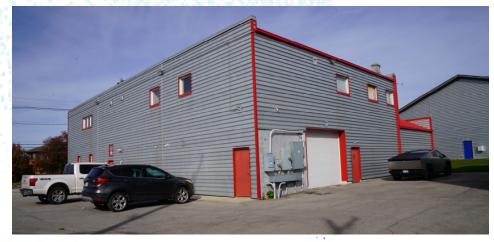

## PROPERTY HIGHLIGHTS

- +/- 5,000 to 9,295 SF available
- Newly renovated office space
- · 12' x 10' drive-in door
- Exceptional highway access to I-71, I-670, and I-70
- Lease rate: \$11.00 psf NNN

#### equity. brokerage

RENOVATED OFFICE SPACE

FLEX/OFFICE SPACE FOR LEASE/SALE 1166 CLEVELAND AVENUE, COLUMBUS, OH 43201