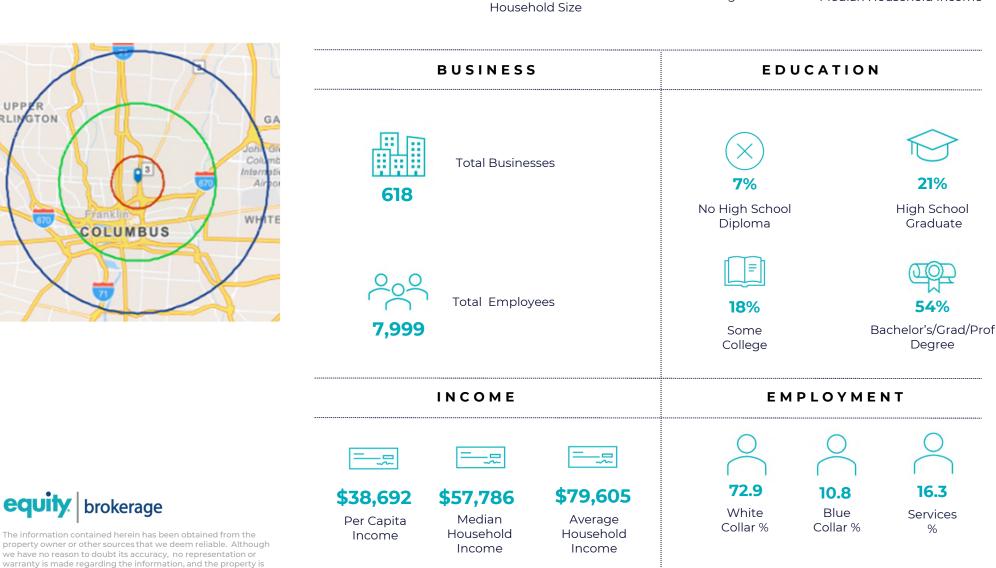

#### **KEY FACTS**

2.0

Average

28.4

Median Age

\$57,786

Median Household Income

### 3-MILE RADIUS DEMOS

**KEY FACTS** 

equity brokerage

5-MILE RADIUS DEMOS

equity. brokerage

any time by the property owner.

The information contained herein has been obtained from the

we have no reason to doubt its accuracy, no representation or warranty is made regarding the information, and the property is offered "as is." The submission may be modified or withdrawn at