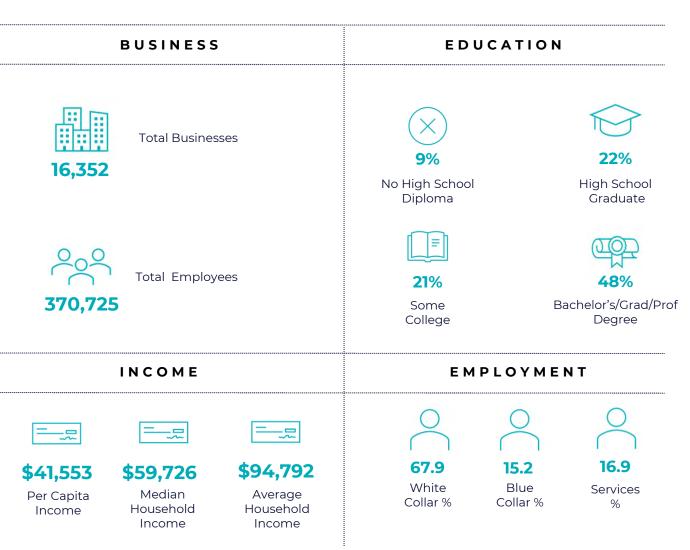

### 3-MILE RADIUS DEMOS

**KEY FACTS** 

equity brokerage

5-MILE RADIUS DEMOS

equity. brokerage

any time by the property owner.

The information contained herein has been obtained from the

we have no reason to doubt its accuracy, no representation or warranty is made regarding the information, and the property is offered "as is." The submission may be modified or withdrawn at

#### **KEY FACTS**

\$59,726