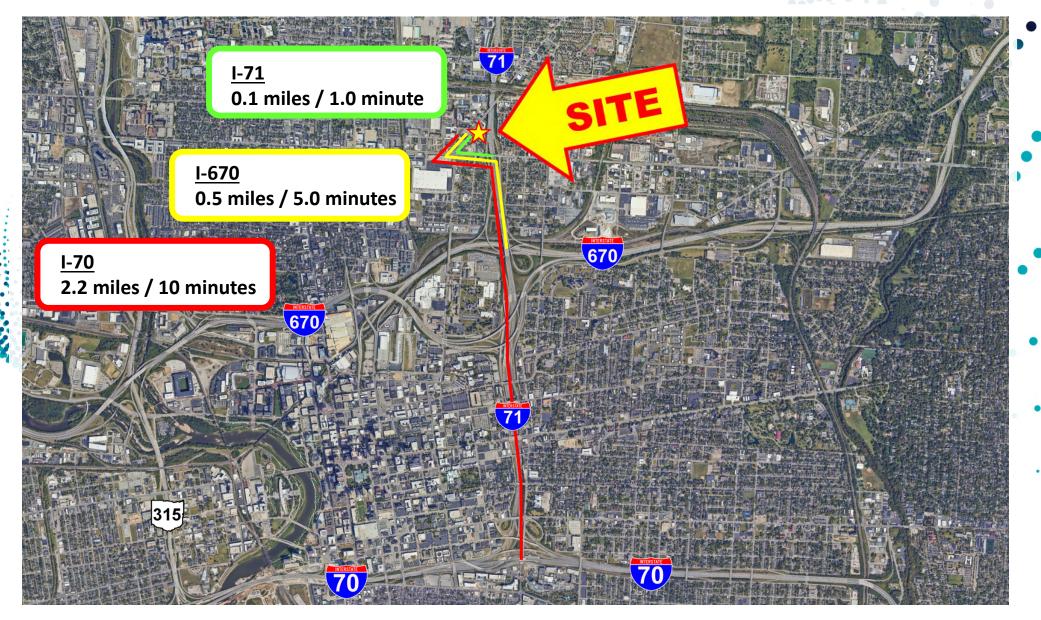

## DRIVE-TIMES TO ACCESS POINTS :

1-MILE RADIUS DEMOS

16,279

Population

equity. brokerage

any time by the property owner.

offered "as is." The submission may be modified or withdrawn at