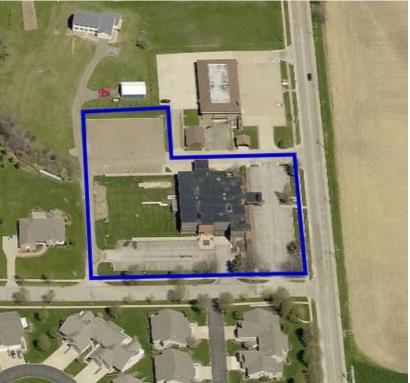

## Orville, OH 44667

| TOTAL SQ FT | 22,271           |
|-------------|------------------|
| SALE PRICE  | \$895,000.00     |
| LEASE RATE  | \$12.00/SF/NNN   |
| PARCELS     | 59-02525.000     |
| ACRES       | 2.1              |
| ZONING      | C1, office       |
| YEAR BUILT  | 1981             |
| RENOVATED   | 1998             |
| ELEVATOR    | yes              |
| TAXES       | \$17,204.95/half |

### **Property Features**

- Two story medical office building available for saleor lease.
- First floor: 11,180/SF, consists of waiting room/reception, private offices, exam rooms, surgeryroom and lunchroom.
- Second floor: 11,091/SF, consists of private offices, open fitness/therapy room, breakroomand storage.
- · Ample parking.