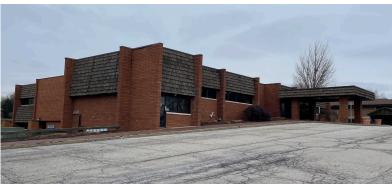

### **Property Features**

- Two story medical office building available for saleor lease.
- First floor: 11,180/SF, consists of waiting room/reception, private offices, exam rooms, surgeryroom and lunchroom.
- Second floor: 11,091/SF, consists of private offices, open fitness/therapy room, breakroomand storage.
- · Ample parking.