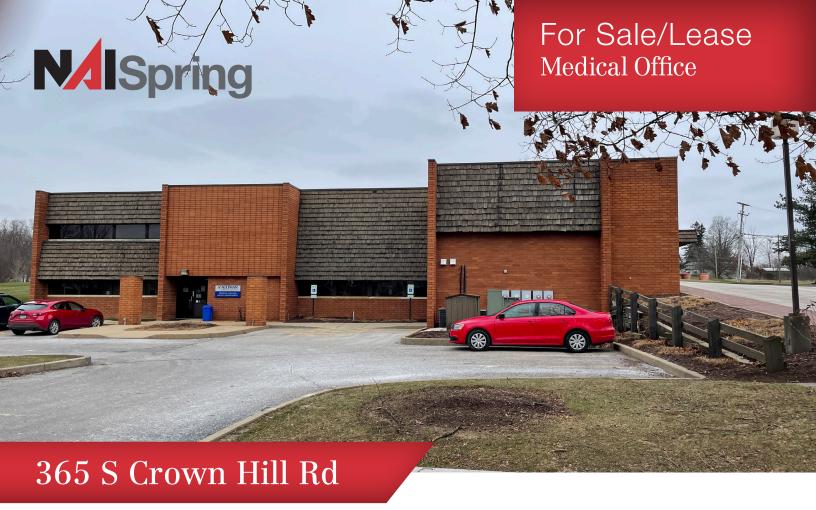

## Orville, OH 44667

| TOTAL SQ FT | 22,271           |
|-------------|------------------|
| SALE PRICE  | \$895,000.00     |
| LEASE RATE  | \$12.00/SF/NNN   |
| PARCELS     | 59-02525.000     |
| ACRES       | 2.1              |
| ZONING      | C1, office       |
| YEAR BUILT  | 1981             |
| RENOVATED   | 1998             |
| ELEVATOR    | yes              |
| TAXES       | \$17,204.95/half |

### **Property Features**

- Two story medical office building available for saleor lease.
- First floor: 11,180/SF, consists of waiting room/reception, private offices, exam rooms, surgeryroom and lunchroom.
- Second floor: 11,091/SF, consists of private offices, open fitness/therapy room, breakroomand storage.
- · Ample parking.

# 365 S Crown Hill Rd Orrville, Ohio 44667

8234 Pittsburg Ave NW North Canton, OH 44720 +1 330 966 8800 naispring.com