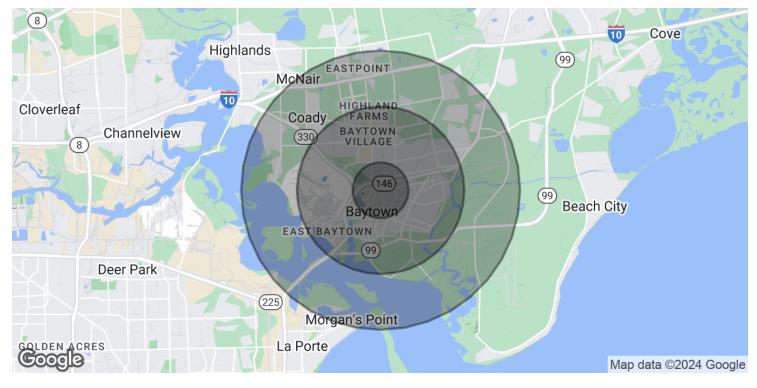

| DEMOGRAPHICS      | 1 MILE   | 3 MILES  | 5 MILES  |
|-------------------|----------|----------|----------|
| Total Households  | 4,551    | 22,263   | 32,233   |
| Total Population  | 12,502   | 58,308   | 84,873   |
| Average HH Income | \$51,742 | \$57,793 | \$65,016 |

BAYTOWN, TX 77520

| POPULATION           | 1 MILE | 3 MILES | 5 MILES |
|----------------------|--------|---------|---------|
| Total Population     | 12,502 | 58,308  | 84,873  |
| Average Age          | 29.0   | 32.6    | 33.9    |
| Average Age (Male)   | 28.4   | 32.6    | 33.0    |
| Average Age (Female) | 30.1   | 33.5    | 35.1    |

| HOUSEHOLDS & INCOME | 1 MILE    | 3 MILES   | 5 MILES   |
|---------------------|-----------|-----------|-----------|
| Total Households    | 4,551     | 22,263    | 32,233    |
| # of Persons per HH | 2.7       | 2.6       | 2.6       |
| Average HH Income   | \$51,742  | \$57,793  | \$65,016  |
| Average House Value | \$100,546 | \$122,427 | \$134,272 |