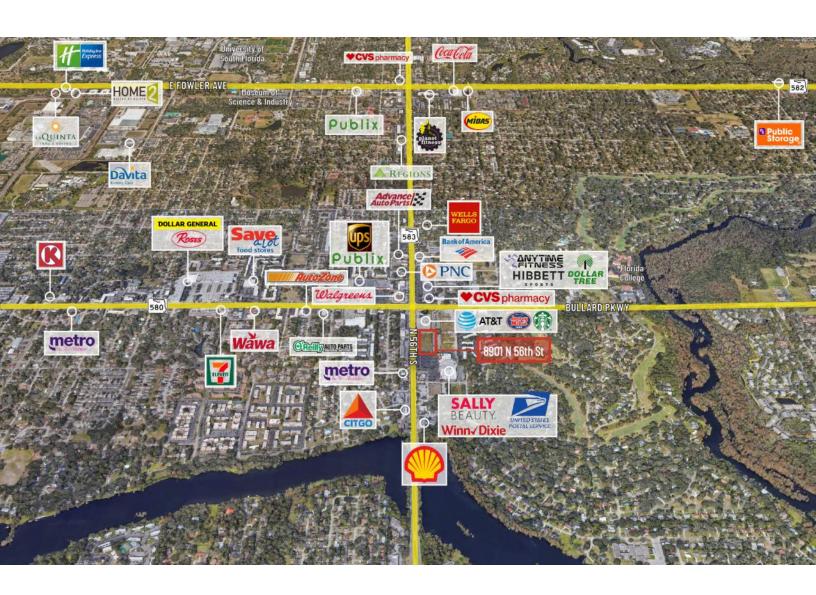

#### **LOCATION INFORMATION**

| Street Address   | 8901 N 56th Street      |  |
|------------------|-------------------------|--|
| City, State, Zip | Tampa, FL 33617         |  |
| County           | Hillsborough            |  |
| Market           | Tampa                   |  |
| Sub-market       | Temple Terrace          |  |
| Cross-Streets    | N 56th St & Chicago Ave |  |