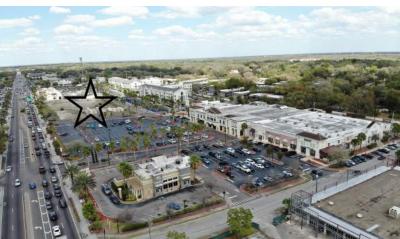

#### **PROPERTY OVERVIEW**

Uncover an exceptional retail opportunity in the heart of Temple Terrace, FL, at this prime property zoned Commercial General. Boasting 350' frontage along the high-traffic N 56th Street, this site offers unparalleled exposure with a daily average traffic volume of 40K. Positioned to draw from the nearby USF, Busch Gardens, and Moffitt medical markets, it presents a compelling prospect for retail or restaurant development. With the City of Temple Terrace planning for multimodal mobility and pedestrian connectivity, this property aligns with the area's future growth. Take advantage of this outstanding location and the potential for retail success, zoned CG with future land use designated as Downtown Mixed Use (DMU-35).

#### **PROPERTY HIGHLIGHTS**

- Zoned Commercial General for versatile development opportunities
- 350' frontage with direct exposure to N 56th Street
- High traffic volume of 40K daily average for maximum visibility
- Ideal for restaurant or retail targeting USF, Busch Gardens, and Moffitt markets
- Positioned for future growth with City of Temple Terrace plans
- Future land use designated as Downtown Mixed Use (DMU-35)