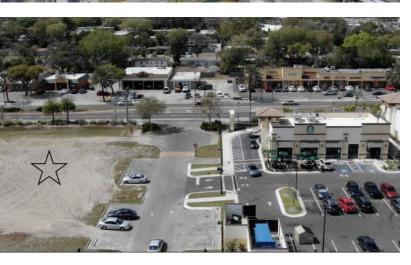

#### **PROPERTY OVERVIEW**

Uncover an exceptional retail opportunity in the heart of Temple Terrace, FL, at this prime property zoned Commercial General. Boasting 350' frontage along the high-traffic N 56th Street, this site offers unparalleled exposure with a daily average traffic volume of 40K. Positioned to draw from the nearby USF, Busch Gardens, and Moffitt medical markets, it presents a compelling prospect for retail or restaurant development. With the City of Temple Terrace planning for multimodal mobility and pedestrian connectivity, this property aligns with the area's future growth. Take advantage of this outstanding location and the potential for retail success, zoned CG with future land use designated as Downtown Mixed Use (DMU-35).

#### **PROPERTY HIGHLIGHTS**

- Zoned Commercial General for versatile development opportunities
- 350' frontage with direct exposure to N 56th Street
- High traffic volume of 40K daily average for maximum visibility
- Ideal for restaurant or retail targeting USF, Busch Gardens, and Moffitt markets
- Positioned for future growth with City of Temple Terrace plans
- Future land use designated as Downtown Mixed Use (DMU-35)

#### SITE DESCRIPTION

The City of Temple Terrace initiated the development of a Pedestrian Master Plan for the Southeast Quadrant (SEQ) of the Temple Terrace Community Redevelopment Area (CRA) to improve walkability and pedestrian connectivity in the area and to develop surface improvements and park-like amenities for the property surrounding the Springdale Outfall Pond area. This Master Plan sets a framework for pedestrian and open space amenities in the SEQ as the area continues to redevelop.

City leadership is committed to a progressive and pedestrian friendly development. A perfect location for a restaurant or upscale retail. The plan does not allow storage, car wash or QSR developments on this parcel.