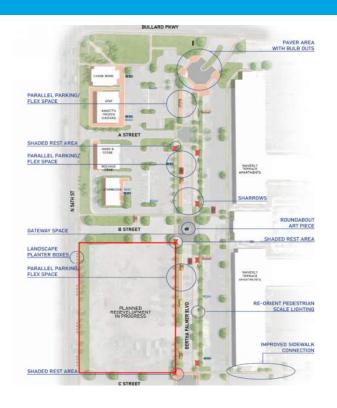

#### SITE DESCRIPTION

The City of Temple Terrace initiated the development of a Pedestrian Master Plan for the Southeast Quadrant (SEQ) of the Temple Terrace Community Redevelopment Area (CRA) to improve walkability and pedestrian connectivity in the area and to develop surface improvements and park-like amenities for the property surrounding the Springdale Outfall Pond area. This Master Plan sets a framework for pedestrian and open space amenities in the SEQ as the area continues to redevelop.

City leadership is committed to a progressive and pedestrian friendly development. A perfect location for a restaurant or upscale retail. The plan does not allow storage, car wash or QSR developments on this parcel.