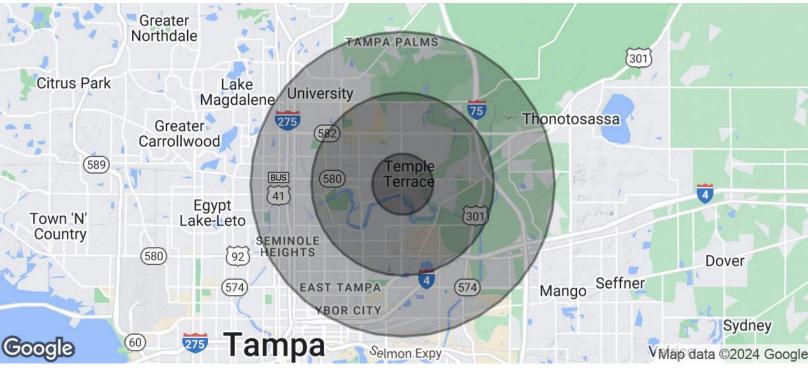

### 8901 N 56TH STREET, TAMPA, FL 33617

| POPULATION           | 1 MILE    | 3 MILES   | 5 MILES   |
|----------------------|-----------|-----------|-----------|
| Total Population     | 11,692    | 93,390    | 229,908   |
| Average Age          | 34.0      | 32.2      | 31.8      |
| Average Age (Male)   | 32.0      | 30.7      | 30.5      |
| Average Age (Female) | 36.5      | 33.8      | 33.0      |
| HOUSEHOLDS & INCOME  | 1 MILE    | 3 MILES   | 5 MILES   |
| Total Households     | 4,762     | 35,223    | 86,778    |
| # of Persons per HH  | 2.5       | 2.7       | 2.6       |
| Average HH Income    | \$48,217  | \$47,138  | \$44,907  |
| Average House Value  | \$165,590 | \$164,950 | \$168,044 |
|                      |           |           |           |