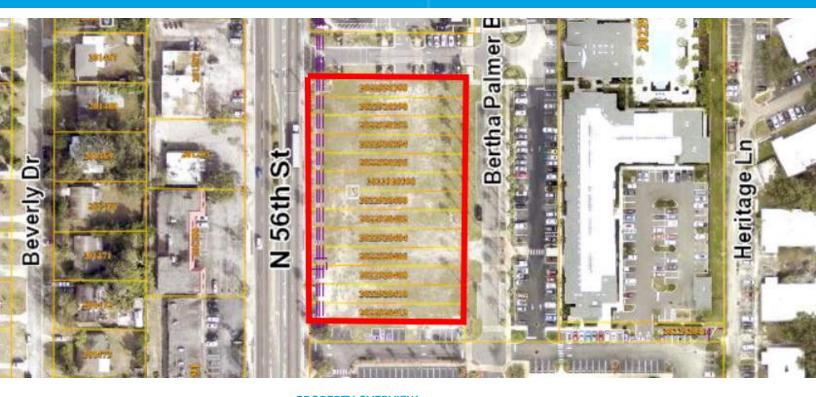

#### **PROPERTY OVERVIEW**

Uncover an exceptional retail opportunity in the heart of Temple Terrace, FL, at this prime property zoned Commercial General. Boasting 350' frontage along the high-traffic N 56th Street, this site offers unparalleled exposure with a daily average traffic volume of 40K. Positioned to draw from the nearby USF, Busch Gardens, and Moffitt medical markets, it presents a compelling prospect for retail or restaurant development. With the City of Temple Terrace planning for multimodal mobility and pedestrian connectivity, this property aligns with the area's future growth. Take advantage of this outstanding location and the potential for retail success, zoned CG with future land use designated as Downtown Mixed Use (DMU-35).

#### **PROPERTY HIGHLIGHTS**

- Zoned Commercial General for versatile development opportunities
- 350' frontage with direct exposure to N 56th Street
- High traffic volume of 40K daily average for maximum visibility
- Ideal for restaurant or retail targeting USF, Busch Gardens, and Moffitt markets
- Positioned for future growth with City of Temple Terrace plans
- Future land use designated as Downtown Mixed Use (DMU-35)

#### **LOCATION INFORMATION**

| Street Address   | 8901 N 56th Street      |  |
|------------------|-------------------------|--|
| City, State, Zip | Tampa, FL 33617         |  |
| County           | Hillsborough            |  |
| Market           | Tampa                   |  |
| Sub-market       | Temple Terrace          |  |
| Cross-Streets    | N 56th St & Chicago Ave |  |