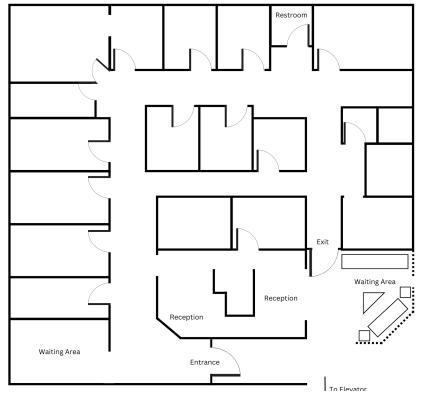

### PROPERTY FLOOR PLAN

## **PROPERTY** HIGHLIGHTS

Turnkey medical suite available for sale on the Longmont United Hospital campus! Suite 500, which shares a floor with the esteemed cancer center, offers its own separate reception and waiting area. This state-of-theart suite boasts stunning mountain views that provide a serene atmosphere for patients and staff alike. Convenient elevator access ensures ease of mobility, while ample exam rooms equipped with sinks enhance the efficiency of medical care. Designed to meet the highest standards, this turnkey medical suite complete with surgery and recovery rooms is perfect for healthcare professionals seeking a fully equipped, ready-to-use space. Located within a premier hospital campus, it offers an excellent opportunity for growth and collaboration with other toptier medical providers.