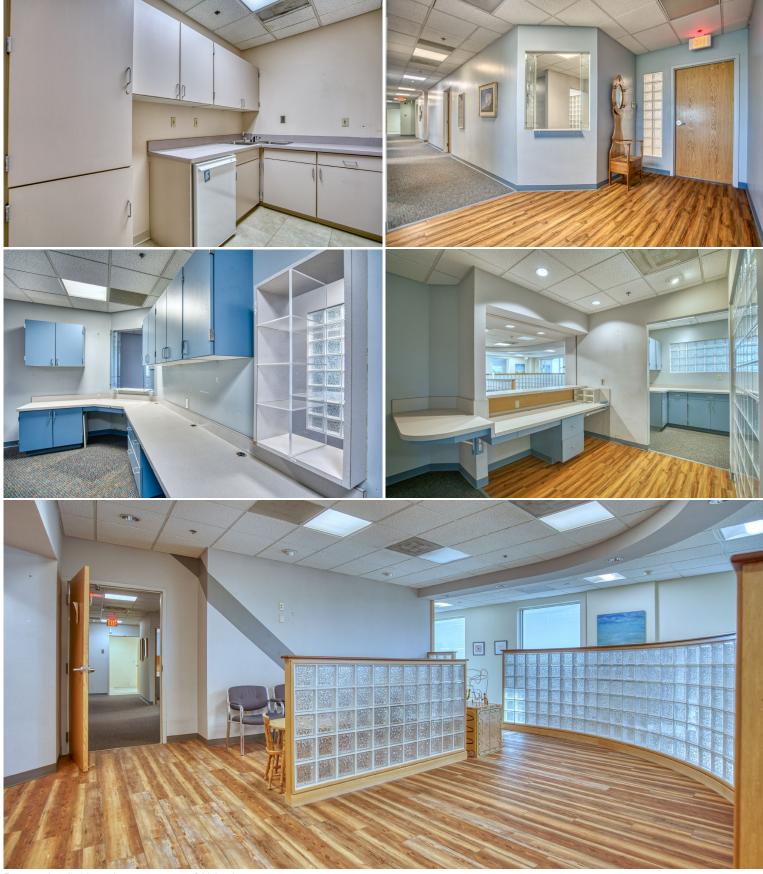

#### **PROPERTY PHOTOS**

or a complete disclaimer, please see page one of this brochure.

## **PROPERTY** HIGHLIGHTS

Turnkey medical suite available for sale on the Longmont United Hospital campus! Suite 500, which shares a floor with the esteemed cancer center, offers its own separate reception and waiting area. This state-of-theart suite boasts stunning mountain views that provide a serene atmosphere for patients and staff alike. Convenient elevator access ensures ease of mobility, while ample exam rooms equipped with sinks enhance the efficiency of medical care. Designed to meet the highest standards, this turnkey medical suite complete with surgery and recovery rooms is perfect for healthcare professionals seeking a fully equipped, ready-to-use space. Located within a premier hospital campus, it offers an excellent opportunity for growth and collaboration with other toptier medical providers.