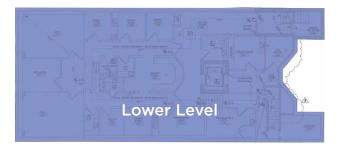

#### **SPACE**

| Lower Level | 3,600 SQFT |
|-------------|------------|
| 1st Floor   | 3,600 SQFT |
| 2nd Floor   | 2,400 SQFT |
| 3rd Floor   | 2,400 SQFT |
| 4th Floor   | 2,400 SQFT |

<sup>\*</sup>Possible divisions for 1,200 SQFT

# **FLOOR PLANS**