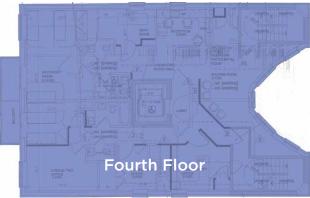

QFT |
| 2nd Floor   | 2,400 SQFT |
| 3rd Floor   | 2,400 SQFT |
| 4th Floor   | 2,400 SQFT |

<sup>\*</sup>Possible divisions for 1,200 SQFT

#### **POSSESSION**

Immediate

## CONTACTS

#### **MEYER DAGMY**

718-249-3613 m@modcre.com

### 2774 CONEY ISLAND AVE, BROOKLYN, NY 11235

#### **NEIGHBORS**

Maimonides Medical Center, Davita, USPS, Walgreens, CVS, Dunkin, Chase Bank, Citibank, Planet Fitness, Dime Community Bank, HR Block, Subway, Verizon.

#### **COMMENTS**

- Landlord to deliver the space in Vanilla Box condition
- TI Available for Qualified Tenants
- Seeking Medical Tenants
- Full basement with 9' clear ceilings
- Seeking Medical, Non-Profit, School, Office Tenants
- Three blocks to the Kings Highway (Q 5) train with annual ridership of 1,978,254



# **FLOOR PLANS**











# **CONTACTS**

## **MEYER DAGMY**

718-249-3613 m@modcre.com

2774 CONEY ISLAND AVE, BROOKLYN, NY 11235