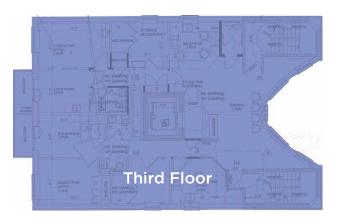

SQFT |
| 2nd Floor   | 2,400 SQFT |
| 3rd Floor   | 2,400 SQFT |
| 4th Floor   | 2,400 SQFT |

<sup>\*</sup>Possible divisions for 1,200 SQFT

#### **POSSESSION**

Immediate

## CONTACTS

#### **MEYER DAGMY**

718-249-3613 m@modcre.com

### 2774 CONEY ISLAND AVE, BROOKLYN, NY 11235

#### **NEIGHBORS**

Maimonides Medical Center, Davita, USPS, Walgreens, CVS, Dunkin, Chase Bank, Citibank, Planet Fitness, Dime Community Bank, HR Block, Subway, Verizon.

#### **COMMENTS**

- Landlord to deliver the space in Vanilla Box condition
- TI Available for Qualified Tenants
- Seeking Medical Tenants
- Full basement with 9' clear ceilings
- Seeking Medical, Non-Profit, School, Office Tenants
- Three blocks to the Kings Highway (Q 5) train with annual ridership of 1,978,254



# **FLOOR PLANS**











# **CONTACTS**

## **MEYER DAGMY**

718-249-3613 m@modcre.com

2774 CONEY ISLAND AVE, BROOKLYN, NY 11235