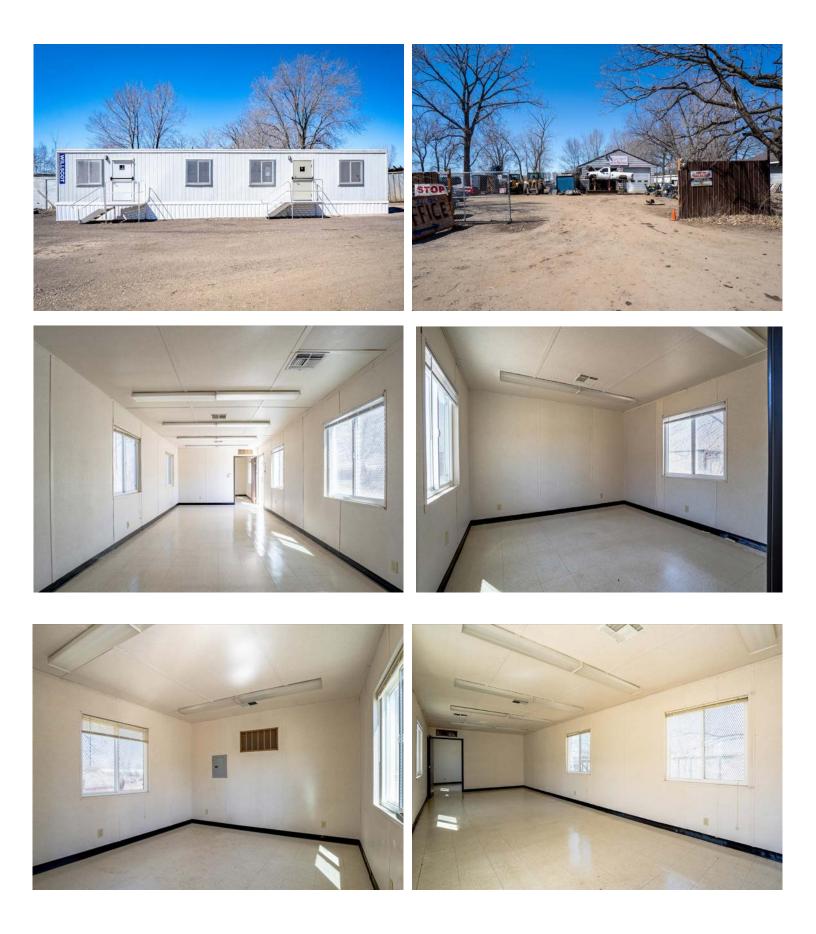

### Location Overview

CBRE is pleased to present a prime industry zoned redevelopment opportunity available located in Savage, MN at 9099 W Hwy 101 Frontage Rd. The Property consists of approximately 13.15 acres of light industry zoned land and has one building consisting of an est. 1,000 SF maintenance shop including 2 drive-in doors as well as a brand new mobile office trailer for office space. The parcel is a large expanse of wellutilized lot space, designed perfectly for the accommodation of a new industry zoned development.

### **Building Photos**