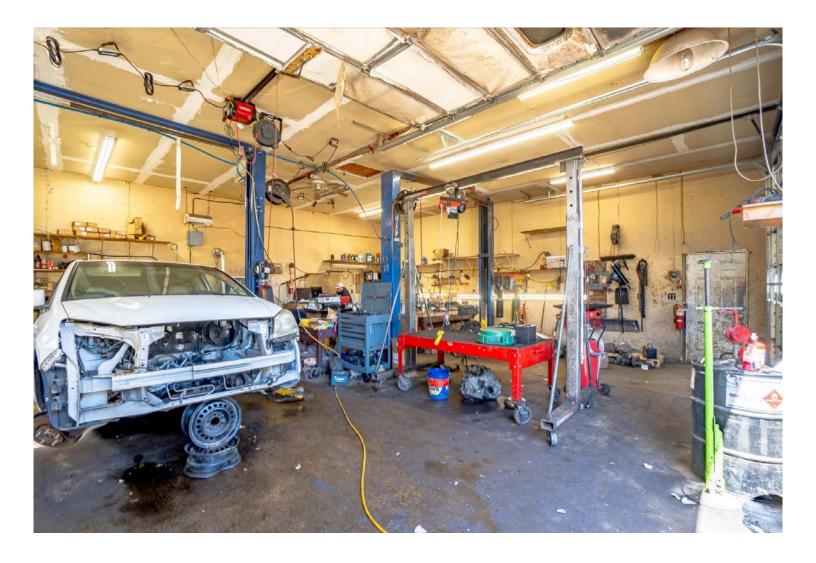

### Location Overview

CBRE is pleased to present a prime industry zoned redevelopment opportunity available located in Savage, MN at 9099 W Hwy 101 Frontage Rd. The Property consists of approximately 13.15 acres of light industry zoned land and has one building consisting of an est. 1,000 SF maintenance shop including 2 drive-in doors as well as a brand new mobile office trailer for office space. The parcel is a large expanse of wellutilized lot space, designed perfectly for the accommodation of a new industry zoned development.

### **Building Photos**