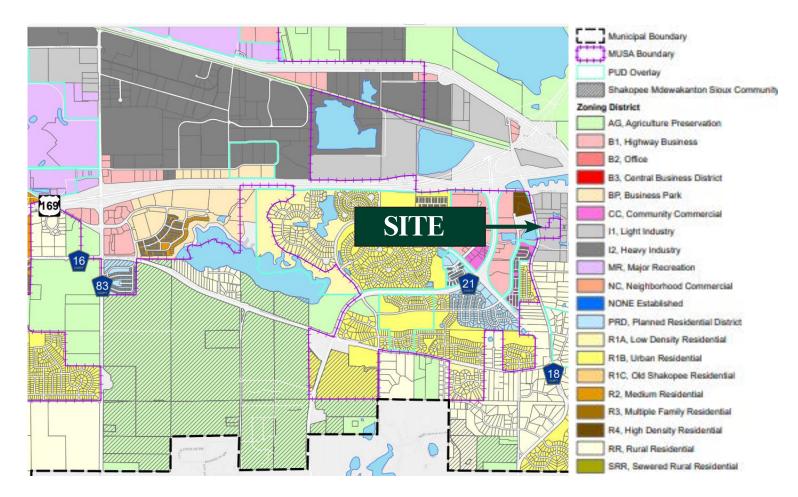

### Zoning Map

## I-1 Light Industry

Purpose. The purpose of the light Industry Zone is to provide an area for industrial, light manufacturing, and office uses which are generally not obtrusive and which serve as a transition between more intensive industrial sites and residential and business land uses.