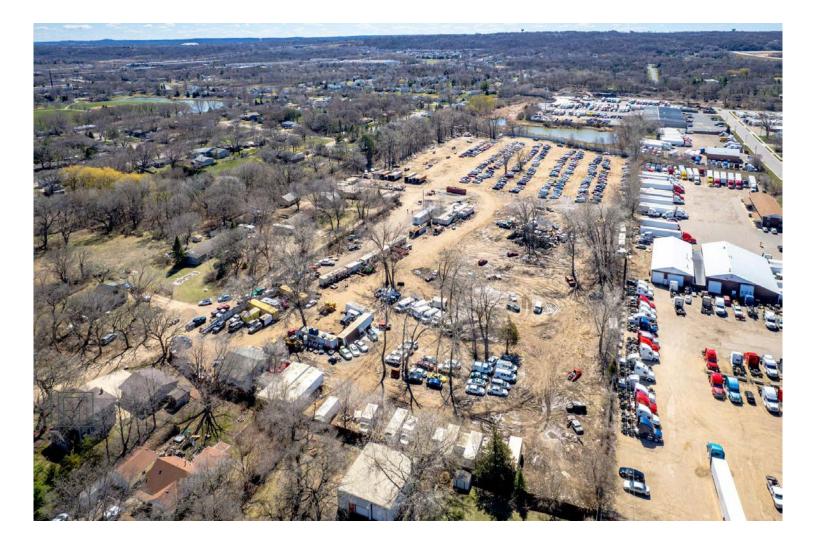

### Location Overview

CBRE is pleased to present a prime industry zoned redevelopment opportunity available located in Savage, MN at 9099 W Hwy 101 Frontage Rd. The Property consists of approximately 13.15 acres of light industry zoned land and has one building consisting of an est. 1,000 SF maintenance shop including 2 drive-in doors as well as a brand new mobile office trailer for office space. The parcel is a large expanse of wellutilized lot space, designed perfectly for the accommodation of a new industry zoned development.

### Site Description

The total lot size is approximately 13.15 acres with roughly 12 acres of usable lot space for redevelopment. The entire lot is fenced and secured. The surface is primarily gravel and could be improved, for the right deal terms.

### Land Photos