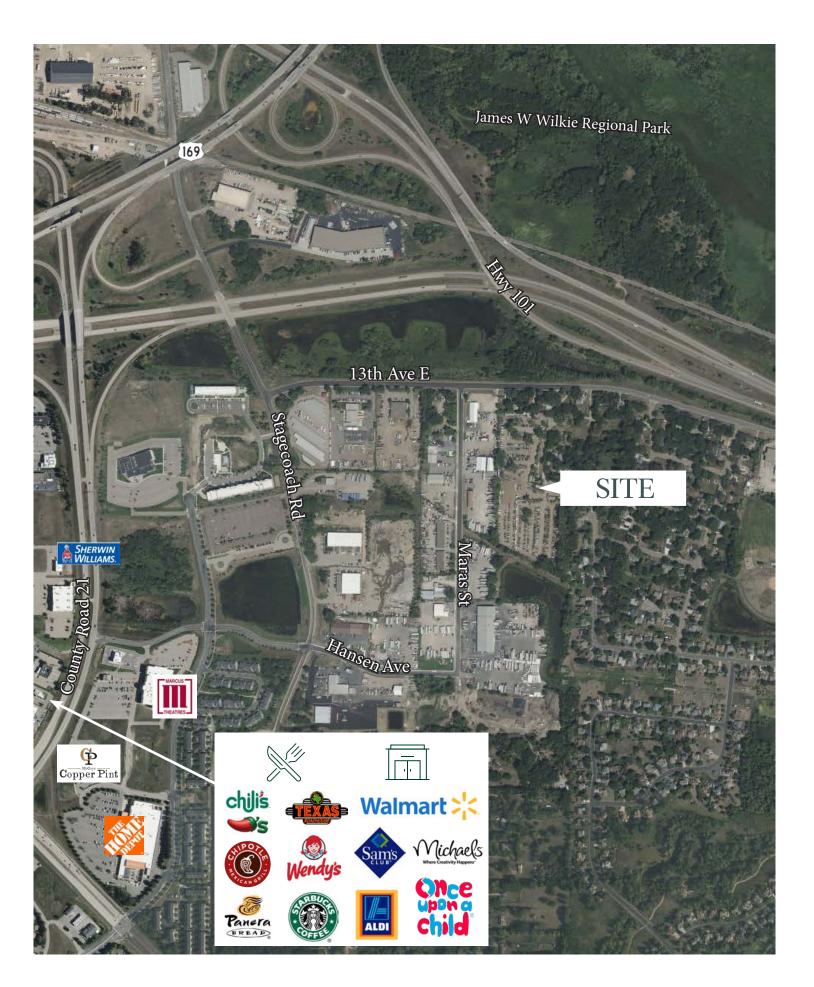

### Location Description

Located in Savage, MN just off of Hwy 169 and Hwy 13. Both of these are major highways around the Twin Cities. Additionally, the property is situated within reach of other industrial operations, local dining, shopping, and many convenient stores making it an ideal location for any operation.

### Map View