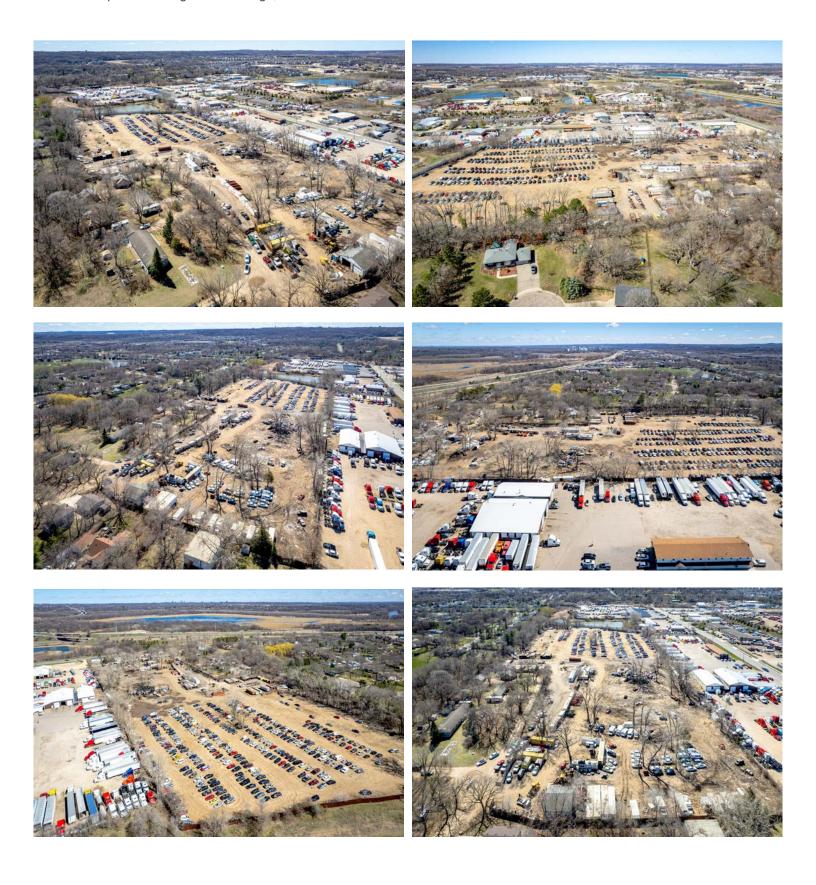

### Site Description

The total lot size is approximately 13.15 acres with roughly 12 acres of usable lot space for redevelopment. The entire lot is fenced and secured. The surface is primarily gravel and could be improved, for the right deal terms.

### Land Photos