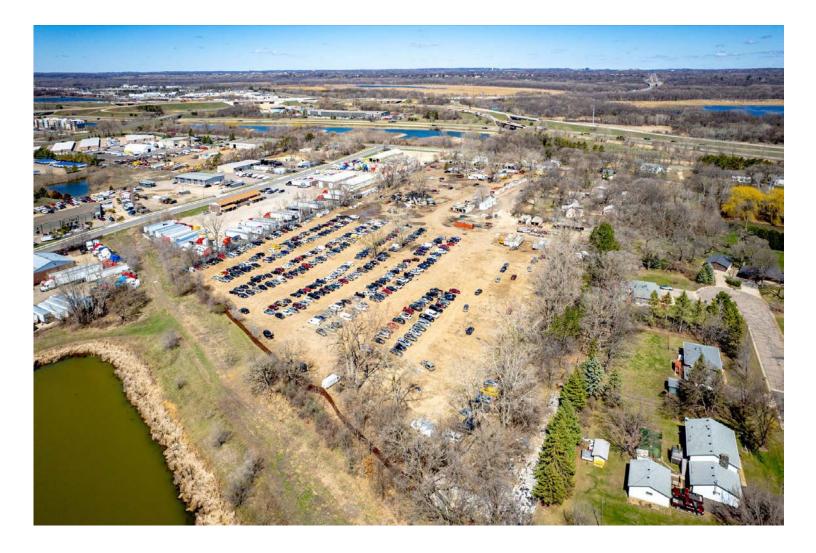

### Location Overview

CBRE is pleased to present a prime industry zoned redevelopment opportunity available located in Savage, MN at 9099 W Hwy 101 Frontage Rd. The Property consists of approximately 13.15 acres of light industry zoned land and has one building consisting of an est. 1,000 SF maintenance shop including 2 drive-in doors as well as a brand new mobile office trailer for office space. The parcel is a large expanse of wellutilized lot space, designed perfectly for the accommodation of a new industry zoned development.

### Site Description

The total lot size is approximately 13.15 acres with roughly 12 acres of usable lot space for redevelopment. The entire lot is fenced and secured. The surface is primarily gravel and could be improved, for the right deal terms.

### Land Photos