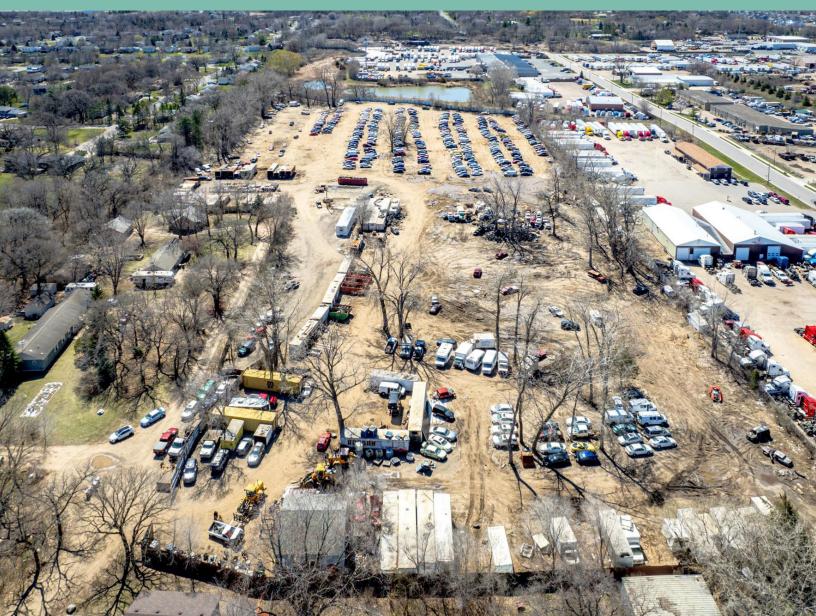

### Location Overview

CBRE is pleased to present a prime industry zoned redevelopment opportunity available located in Savage, MN at 9099 W Hwy 101 Frontage Rd. The Property consists of approximately 13.15 acres of light industry zoned land and has one building consisting of an est. 1,000 SF maintenance shop including 2 drive-in doors as well as a brand new mobile office trailer for office space. The parcel is a large expanse of wellutilized lot space, designed perfectly for the accommodation of a new industry zoned development.

### Site Description

The total lot size is approximately 13.15 acres with roughly 12 acres of usable lot space for redevelopment. The entire lot is fenced and secured. The surface is primarily gravel and could be improved, for the right deal terms.

### Land Photos