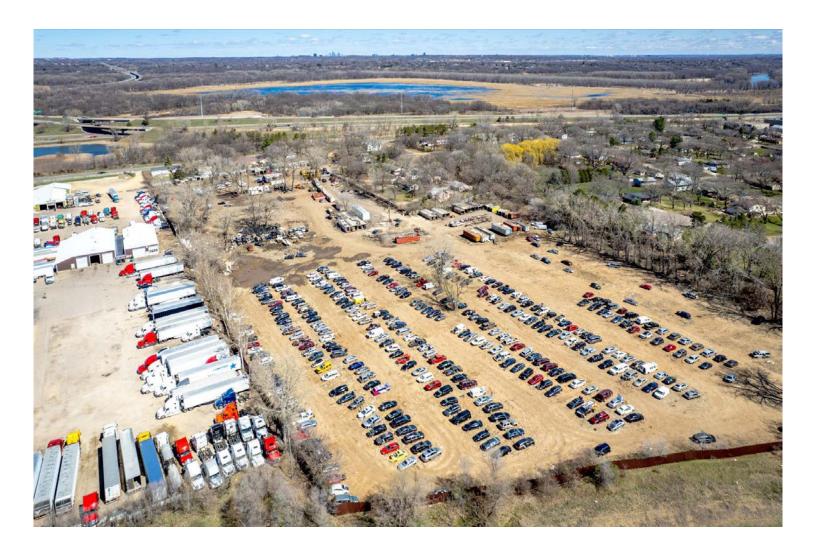

### Site Description

The total lot size is approximately 13.15 acres with roughly 12 acres of usable lot space for redevelopment. The entire lot is fenced and secured. The surface is primarily gravel and could be improved, for the right deal terms.

### Land Photos